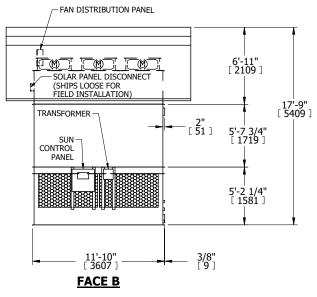

## NOTES:

- 1. (M)- FAN MOTOR LOCATION
- 2. HÉAVIEST SECTION IS UPPER SECTION
- 3. MPT DENOTES MALE PIPE THREAD FPT DENOTES FEMALE PIPE THREAD BFW DENOTES BEVELED FOR WELDING **GVD DENOTES GROOVED** FLG DENOTES FLANGE
- 4. +UNIT WEIGHT DOES NOT INCLUDE ACCESSORIES (SEE ACCESSORY DRAWINGS)
- 5. MAKE-UP WATER PRESSURE 20 psi MIN [137 kPa], 50 psi MAX [344 kPa]
- 6. 3/4" [19MM] DIA. MOUNTING HOLES. REFER TO RECOMENDED STEEL SUPPORT DRAWING.
- 7. DIMENSIONS LISTED AS FOLLOWS: **ENGLISH FT-IN** [METRIC] MM