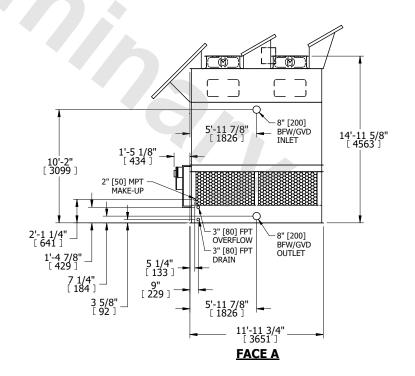

## NOTES:

- 1. (M)- FAN MOTOR LOCATION
- 2. HÉAVIEST SECTION IS UPPER SECTION
- 3. MPT DENOTES MALE PIPE THREAD FPT DENOTES FEMALE PIPE THREAD BFW DENOTES BEVELED FOR WELDING **GVD DENOTES GROOVED** FLG DENOTES FLANGE
- 4. +UNIT WEIGHT DOES NOT INCLUDE ACCESSORIES (SEE ACCESSORY DRAWINGS)
- 5. MAKE-UP WATER PRESSURE 20 psi MIN [137 kPa], 50 psi MAX [344 kPa]
- 6. 3/4" [19MM] DIA. MOUNTING HOLES. REFER TO RECOMENDED STEEL SUPPORT DRAWING.
- 7. DIMENSIONS LISTED AS FOLLOWS: **ENGLISH FT-IN** [METRIC] MM