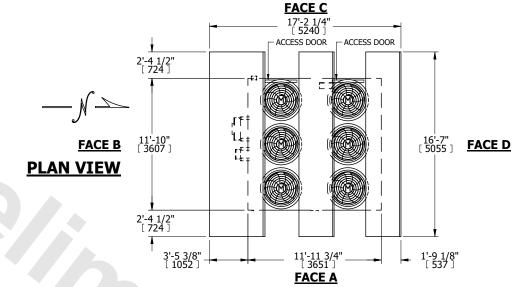

## NOTES:

- 1. (M)- FAN MOTOR LOCATION
- 2. HÉAVIEST SECTION IS UPPER SECTION
- 3. MPT DENOTES MALE PIPE THREAD FPT DENOTES FEMALE PIPE THREAD BFW DENOTES BEVELED FOR WELDING **GVD DENOTES GROOVED** FLG DENOTES FLANGE
- 4. +UNIT WEIGHT DOES NOT INCLUDE ACCESSORIES (SEE ACCESSORY DRAWINGS)
- 5. MAKE-UP WATER PRESSURE 20 psi MIN [137 kPa], 50 psi MAX [344 kPa]
- 6. 3/4" [19MM] DIA. MOUNTING HOLES. REFER TO RECOMENDED STEEL SUPPORT DRAWING.
- 7. DIMENSIONS LISTED AS FOLLOWS: **ENGLISH FT-IN** [METRIC] MM