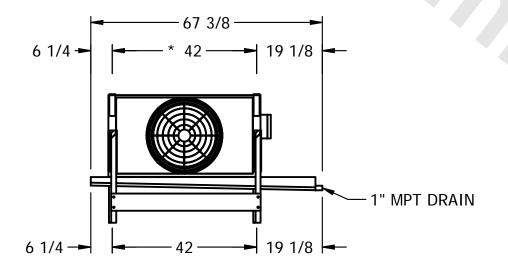

## NOTES:

- 1) \* = HANGER HOLE LOCATION.
- 2) RIGHT HAND MODEL SHOWN.
- 3) HANGER HOLES ARE FOR 3/4 INCH THREADED ROD.
- 4) WATER DEFROST ADDS 6 1/2" INCHES TO HEIGHT AND 5" INCHES TO WIDTH OF STANDARD UNIT AND CHANGES THE DRAIN SIZE.
- 5) ALL DIMENSIONS ARE FOR REFERENCE AND SHOULD NOT BE USED FOR PREFABRICATION OF PIPING OR SUPPORTS.