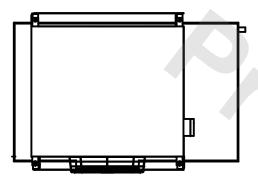

## NOTES:

- 1) \* = HANGER HOLE LOCATION.
- 2) RIGHT HAND MODEL SHOWN.
- 3) HANGER HOLES ARE FOR 3/4 INCH THREADED ROD.
- 4) WATER DEFROST ADDS 6 1/2" INCHES TO HEIGHT AND 5" INCHES TO WIDTH OF STANDARD UNIT AND CHANGES THE DRAIN SIZE.
- 5) ALL DIMENSIONS ARE FOR REFERENCE AND SHOULD NOT BE USED FOR PREFABRICATION OF PIPING OR SUPPORTS.