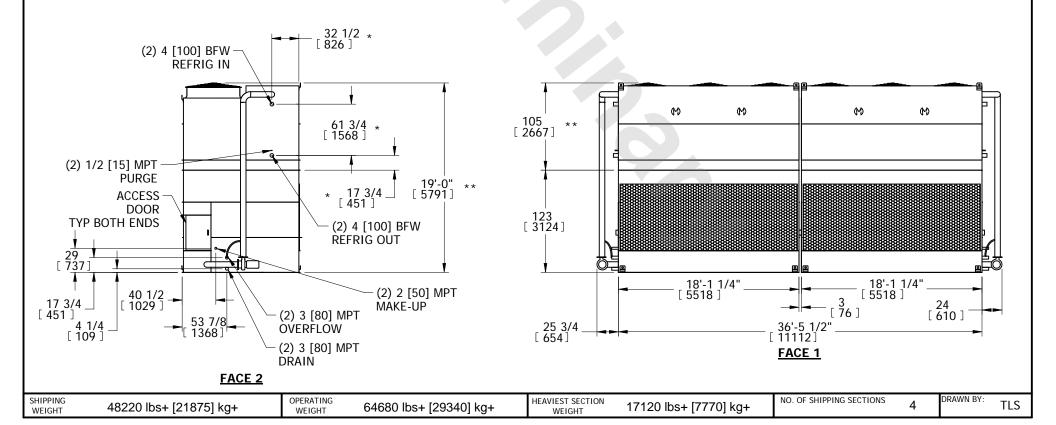

## NOTES:

- 1. (M)- FAN MOTOR LOCATION
- 2. HEAVIEST SECTION IS UPPER SECTION
- 3. MPT DENOTES MALE PIPE THREAD FPT DENOTES FEMALE PIPE THREAD BFW DENOTES BEVELED FOR WELDING GVD DENOTES GROOVED
- 4. +UNIT WEIGHT DOES NOT INCLUDE ACCESSORIES (SEE ACCESSORY DRAWINGS)
- 5. MAKE-UP WATER PRESSURE 20 psi MIN [137 kPa], 50 psi MAX [344 kPa] 6. 3/4" DIA. MOUNTING HOLES. REFER TO
- 6. 3/4" DIA. MOUNTING HOLES. REFER TO RECOMMENDED STEEL SUPPORT DRAWING.
- 7. \*- APPROXIMATE DIMENSIONS DO NOT USE FOR PRE-FABRICATION OF CONNECTION PIPING.
- 8. \*\*-UNITS WITH 20HP PER FAN REQUIRE A TALLER FAN CYLINDER, ADD 5" TO THESE DIMENSIONS.
- 9. DIMENSIONS LISTED AS FOLLOWS: ENGLISH IN [METRIC] [mm]

FACE 1