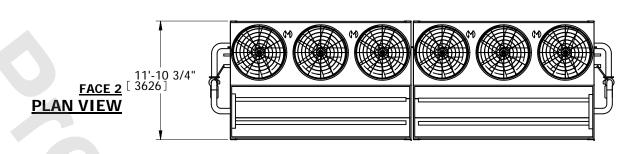

## NOTES:

- 1. (M)- FAN MOTOR LOCATION
- 2. HEAVIEST SECTION IS UPPER SECTION
- 3. MPT DENOTES MALE PIPE THREAD FPT DENOTES FEMALE PIPE THREAD BFW DENOTES BEVELED FOR WELDING GVD DENOTES GROOVED
- 4. +UNIT WEIGHT DOES NOT INCLUDE ACCESSORIES (SEE ACCESSORY DRAWINGS)
- 5. MAKE-UP WATER PRESSURE 20 psi MIN [137 kPa], 50 psi MAX [344 kPa] 6. 3/4" DIA. MOUNTING HOLES. REFER TO
- 6. 3/4" DIA. MOUNTING HOLES. REFER TO RECOMMENDED STEEL SUPPORT DRAWING.
- 7. \*- APPROXIMATE DIMENSIONS DO NOT USE FOR PRE-FABRICATION OF CONNECTION PIPING.
- 8. \*\*-UNITS WITH 20HP PER FAN REQUIRE A TALLER FAN CYLINDER, ADD 5" TO THESE DIMENSIONS.
- 9. DIMENSIONS LISTED AS FOLLOWS: ENGLISH IN [METRIC] [mm]