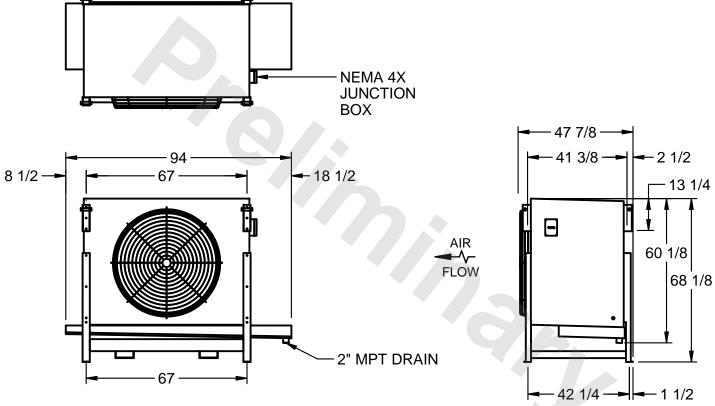

## EVAPCO, INC.

MODEL # SSTLB1-2263E0200K2KA CUSTOMER SCALE N.T.S. STL1-SE-16-FL 5/20/2024

1) RIGHT HAND MODEL SHOWN.

NOTES:

- 2) ALL DIMENSIONS ARE FOR REFERENCE AND SHOULD NOT BE USED FOR PREFABRICATION OF PIPING OR SUPPORTS.
- 3) WATER DEFROST ADDS 6 INCHES TO HEIGHT OF STANDARD UNIT AND CHANGES DRAIN SIZE.
- 4) HANGER HOLES ARE FOR 3/4 INCH THREADED ROD.

| PROJECT | ROOM | SHIPPING<br>WEIGHT 1420 lbs | OPERATING<br>WEIGHT 1620 lbs |
|---------|------|-----------------------------|------------------------------|
|         |      | WEIGHT 1420 IDS             | WEIGHT 1020 NO               |