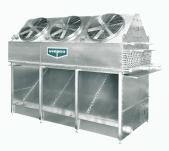

# Factory Assembled Forced Draft

The LSWE and LRWB are the industry standard in lowsound, centrifugal fan, forced-draft closed circuit coolers.

**LSWE** 

Low Sound Centrifugal Fan

**LRWB** 

Low Profile | Low Sound Centrifugal Fan

These water saving eco-units offer improved dry operation on projects with indoor/ducted or confined layouts and low sound requirements.

eco-LSWE

Low Sound Water Conserving Centrifugal Fan Increased Dry Cooling Capacity Increased Dry Cooling Capacity

eco-LRWB

Low Profile | Low Sound Water Conserving Centrifugal Fan