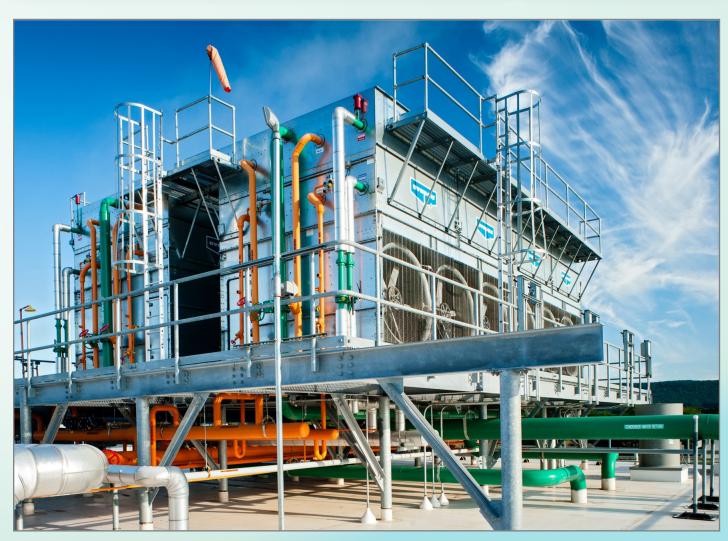

ATC-E Evaporative Condensers with optional external service platform

# Factory Assembled Forced Draft

EVAPCO's forced draft product evaporative condenser lines are equipped with owner-oriented features and benefits for easier installation, maintenance, and operation! Multiple axial fans located at grade in the PMC-E offer redundancy and improved drive accessibility. While providing similar drive accessibility, the centrifugal fans in the LSC-E and LRC are suited for low noise or ducted applications

**PMC-E**Low Power Axial Fan

**LSC-E**Low Sound Centrifugal Fan

**LRC** Low Profile | Low Sound Centrifugal Fan

The same features and benefits of the PMC line but utilizing patented Ellipti-fin® coil technology to offer water savings benefits.