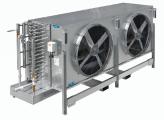

# Factory Assembled Induced Draft

EVAPCO condensers are equipped with low pressure drop and high capacity Thermal-Pak® II Coil design. The patented Ellipti-fin® coil technology further enhances our industry leading performance while saving on water consumption.

ATC-E Advanced Technology Series

eco-ATC-A
Water Conserving
Advanced Technology

eco-ATC-H
Optimum Wet/Dry
Hybrid Technology

PHC-E

Great for large industrial refrigeration projects, the PHC offers layout flexibility and reduced piping.