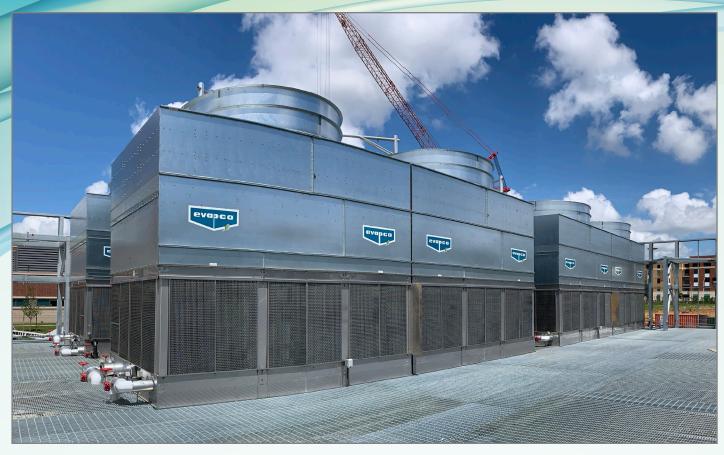

# **COOLING TOWERS**

AT Cooling Tower with optional features

# Factory Assembled Induced Draft

EVAPCO's state-of-the-art induced draft cooling technology delivers superior operating advantages in any climate. From performance to maintenance, these solutions simply work harder. Choose from counterflow cooling towers, or crossflow and solar-powered options.

**AT**Counterflow Cooling Towers

**AXS**Crossflow Cooling Towers

**SUN**Solar Powered Cooling Towers