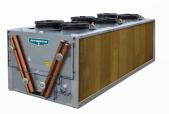

# Factory Assembled Induced Draft

EVAPCO condensers are equipped with low pressure drop and high capacity Thermal-Pak® II Coil design. The patented Ellipti-fin® coil technology further enhances our industry leading performance while saving on water consumption.

ATC-E Advanced Technology Series

eco-ATC-A
Water Conserving
Advanced Technology

eco-ATC-H
Optimum Wet/Dry
Hybrid Technology

PHC-E

Great for large industrial refrigeration projects, the PHC offers layout flexibility and reduced piping.

ATC-E Evaporative Condensers with optional external service platform