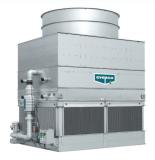

# Factory Assembled Induced Draft

EVAPCO condensers are equipped with low pressure drop and high capacity Thermal-Pak® II Coil design. The patented Ellipti-fin® coil technology further enhances our industry leading performance while saving on water consumption.

ATC-E Advanced Technology Series

eco-ATC-A
Water Conserving
Advanced Technology

eco-ATC-H
Optimum Wet/Dry
Hybrid Technology

PHC-E

Great for large industrial refrigeration projects, the PHC offers layout flexibility and reduced piping.

ATC-E Evaporative Condensers with optional external service platform