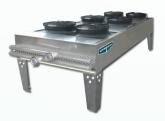

### Dry & Adiabatic

Available in a wide range of footprints, motor types, control options and capacities, this complete line of Air Cooled/Dry & Adiabatic products offers maximum water savings, reduced maintenance, and simplified operation.

eco-Air Flat Dry Cooler

Flat Air Cooled Fluid Cooler

eco-Air V Spray Cooler

Air Cooled V Fluid Cooler with Adiabatic Spray System

eco-Air V Dry Cooler

Air Cooled V Fluid Cooler

eco-Air Double Stack Dry Cooler