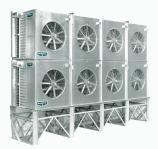

# **CLOSED CIRCUIT COOLERS**

### Dry & Adiabatic

Available in a wide range of footprints, motor types, control options and capacities, this complete line of Air Cooled/Dry & Adiabatic products offers maximum water savings, reduced maintenance, and simplified operation.

eco-Air Flat Dry Cooler

Flat Air Cooled Fluid Cooler

eco-Air V Spray Cooler

Air Cooled V Fluid Cooler with Adiabatic Spray System

eco-Air V Dry Cooler

Air Cooled V Fluid Cooler

eco-Air Double Stack Dry Cooler