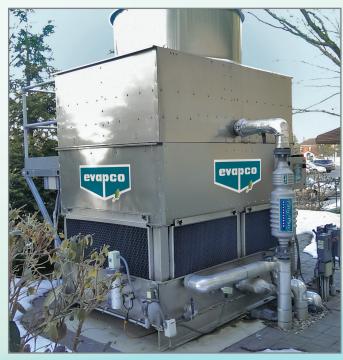

# **CLOSED CIRCUIT COOLERS**

# Factory Assembled Induced Draft

Closed Circuit Coolers provide incredible cooling efficiency. Easier to maintain than open system cooling towers, EVAPCO's closed circuit coolers are an excellent option for any cooling system.