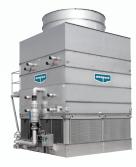

# Factory Assembled Forced Draft

EVAPCO's forced draft product evaporative condenser lines are equipped with owner-oriented features and benefits for easier installation, maintenance, and operation! Multiple axial fans located at grade in the PMC-E offer redundancy and improved drive accessibility. While providing similar drive accessibility, the centrifugal fans in the LSC-E and LRC are suited for low noise or ducted applications

**PMC-E**Low Power Axial Fan

**LSC-E**Low Sound Centrifugal Fan

**LRC** Low Profile | Low Sound Centrifugal Fan

The same features and benefits of the PMC line but utilizing patented Ellipti-fin® coil technology to offer water savings benefits.

**eco-PMC**Water Conserving Low Power
Axial Fan

PMC-E Evaporative Condenser with optional external service platform