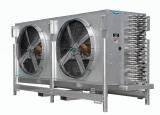

# Factory Assembled Forced Draft

EVAPCO's forced draft product evaporative condenser lines are equipped with owner-oriented features and benefits for easier installation, maintenance, and operation! Multiple axial fans located at grade in the PMC-E offer redundancy and improved drive accessibility. While providing similar drive accessibility, the centrifugal fans in the LSC-E and LRC are suited for low noise or ducted applications

**eco-PMC**Water Conserving Low Power
Axial Fan

PMC-E Evaporative Condenser with optional external service platform