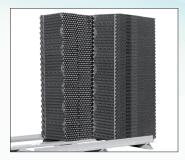

# Film Fills

**TechClean Fill**Offset Vertical Fluted
High Efficiency
Counterflow Film Fill

Evap-Pak 1200/ Opti-Pac 1200 Fill The Highest Efficiency

The Highest Efficiency Film Fill Available for Counterflow Applications