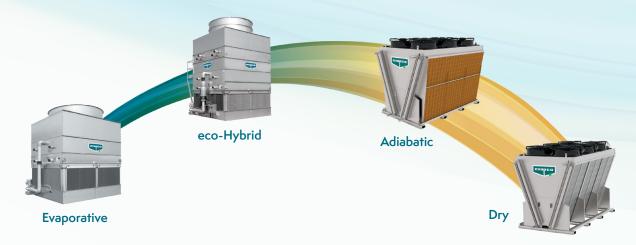

# FULL SPECTRUM GLOBAL SOLUTIONS

EVAPCO provides a full spectrum of global product solutions for the Commercial HVAC, Industrial Refrigeration, Power Generation and Industrial Process markets.

From the smallest factory assembled cooling tower to the largest field erected air-cooled steam condenser, we offer heat transfer products designed to meet the water and energy requirements for any project. We are committed to providing solutions that are energy efficient and conserve water.

Our latest heat transfer solutions are the factory-assembled eco-Air Series of Dry Coolers, Air Cooled Condensers and Adiabatic Coolers and Condensers. The eco-Air Series completes our successful eco-family of closed circuit coolers and condensers with water-saving dry and adiabatic technology.

### Dry & Adiabatic

Available in a wide range of footprints, motor types, control options and capacities, this complete line of Air Cooled/Dry & Adiabatic products offers maximum water savings, reduced maintenance, and simplified operation.