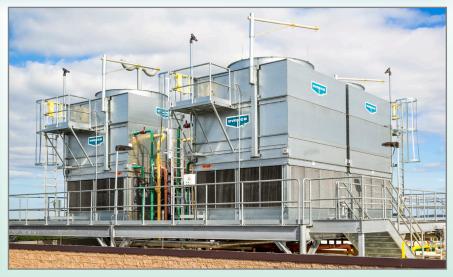

# **COOLING TOWERS**

AT Cooling Tower with optional features

# Factory Assembled Induced Draft

EVAPCO's state-of-the-art induced draft cooling technology delivers superior operating advantages in any climate. From performance to maintenance, these solutions simply work harder. Choose from counterflow cooling towers, or crossflow and solar-powered options.

**AT**Counterflow Cooling Towers

**AXS**Crossflow Cooling Towers

**SUN**Solar Powered Cooling Towers