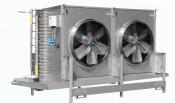

# Factory Assembled Forced Draft

EVAPCO's forced draft product evaporative condenser lines are equipped with owner-oriented features and benefits for easier installation, maintenance, and operation! Multiple axial fans located at grade in the PMC-E offer redundancy and improved drive accessibility. While providing similar drive accessibility, the centrifugal fans in the LSC-E and LRC are suited for low noise or ducted applications

**PMC-E**Low Power Axial Fan

**LSC-E**Low Sound Centrifugal Fan

**LRC** Low Profile | Low Sound Centrifugal Fan

The same features and benefits of the PMC line but utilizing patented Ellipti-fin® coil technology to offer water savings benefits.