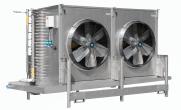

# Factory Assembled Forced Draft

EVAPCO's forced draft product evaporative condenser lines are equipped with owner-oriented features and benefits for easier installation, maintenance, and operation! Multiple axial fans located at grade in the PMC-E offer redundancy and improved drive accessibility. While providing similar drive accessibility, the centrifugal fans in the LSC-E and LRC are suited for low noise or ducted applications

**PMC-E**Low Power Axial Fan

**LSC-E**Low Sound Centrifugal Fan

**LRC** Low Profile | Low Sound Centrifugal Fan

The same features and benefits of the PMC line but utilizing patented Ellipti-fin® coil technology to offer water savings benefits.