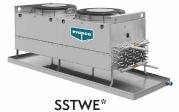

# Ultra Hygienic Ceiling Hung Solutions

Ultra Series Industrial Evaporators offer additional design features and accessibility for cleaning beyond those available in the standard SSTME and SSTWE product lines, making them the most hygienic ceiling-hung evaporators in the market.

**U-SSTME** 

Medium Capacity Unit Coolers

**U-SSTWE**\*

Low Velocity Hygienic Workroom Units

\*This model falls outside the scope of the AHRI Unit Coolers Certification Program but are rated in accordance with AHRI Standard 420.