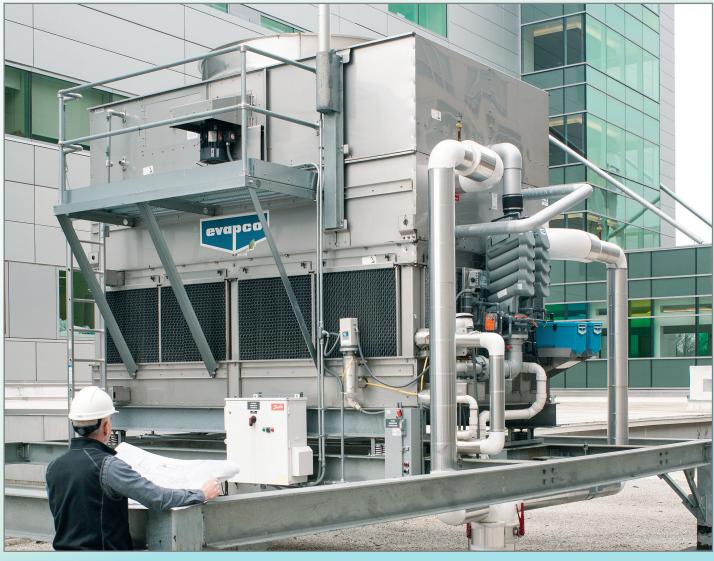

mal and energy efficiency is of utmost concern.



### **ATWB**

The original Advanced Technology provides an induced-draft, axial fan solution for a wide array of cooling applications. Also available in 7' wide containerized boxes.

# Factory Assembled Forced Draft

The LSWE and LRWB are the industry standard in lowsound, centrifugal fan, forced-draft closed circuit coolers.



**LSWE** 

Low Sound Centrifugal Fan



**LRWB** 

Low Profile | Low Sound Centrifugal Fan

These water saving eco-units offer improved dry operation on projects with indoor/ducted or confined layouts and low sound requirements.



eco-LSWE

Low Sound Water Conserving Centrifugal Fan Increased Dry Cooling Capacity Increased Dry Cooling Capacity



eco-LRWB

Low Profile | Low Sound Water Conserving Centrifugal Fan



# **COOLING TOWERS**



AT Cooling Tower with optional features

# Factory Assembled Induced Draft

EVAPCO's state-of-the-art induced draft cooling technology delivers superior operating advantages in any climate. From performance to maintenance, these solutions simply work harder. Choose from counterflow cooling towers, or crossflow and solar-powered options.



**AT**Counterflow Cooling Towers



**AXS**Crossflow Cooling Towers



**SUN**Solar Powered Cooling Towers

# Factory Assembled Forced Draft

These centrifugal fan cooling towers are utilized in low noise, high static, or ducted applications and are a good solution for tight enclosures.



**LSTE**Low Sound Centrifugal Fan



LPT
Low Profile | Low Sound Centrifugal Fan

### Modular Induced Draft

Designed in large modules for ea