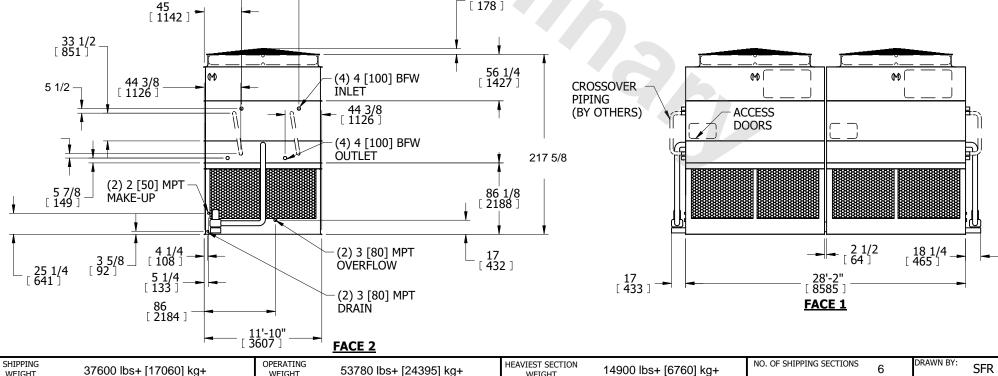

EVAPCO, INC. UNIT MODEL # SERIAL # N.T.S. ATC-DC-1228M-25-1EF EGCH122802-DRC-ST 8/26/2025 **EVAPORATIVE CONDENSER** NOTES: 6. 3/4" [19mm] DIA. MOUNTING HOLES. REFER 1. (M)- FAN MOTOR LOCATION 2. HÉAVIEST SECTION IS COIL SECTION TO RECOMMENDED STEEL SUPPORT DRAWING. 3. MPT DENOTES MALE PIPE THREAD 7. \* - APPROXIMATE DIMENSIONS DO FPT DENOTES FEMALE PIPE THREAD NOT USE FOR PRE-FABRICATION BFW DENOTES BEVELED FOR WELDING OF CONNECTING PIPING. FACE 2 **GVD DENOTES GROOVED** FLG DENOTES FLANGE **PLAN VIEW** 4. +UNIT WEIGHT DOES NOT INCLUDE ACCESSORIES (SEE ACCESSORY DRAWINGS) 5. MAKE-UP WATER PRESSURE 20 psi MIN [137 kPa], 50 psi MAX [344 kPa] FACE 1 45 [ 1142 ] **-**33 1/2 [ 851 ] 56 1/4 [ 1427 ] (4) 4 [100] BFW 44 3/8 [ 1126 ] CROSSOVER 5 1/2 **INLET PIPING** 44 3/8 [ 1126 ] (BY OTHERS) **ACCESS DOORS** 