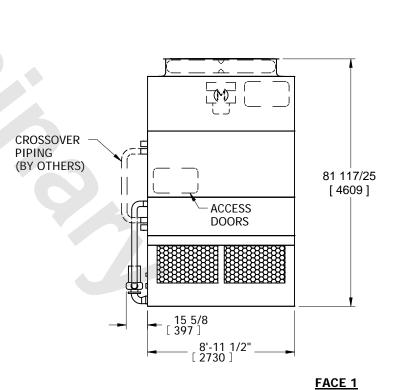

## EVAPCO, INC. EVAPCO SCALE N.T.S. DWG. # EGCH090902-DRB-ST

NOTES:

UNIT

1. (M)- FAN MOTOR LOCATION

2. HÉAVIEST SECTION IS COIL SECTION

**EVAPORATIVE CONDENSER** 

- 3. MPT DENOTES MALE PIPE THREAD FPT DENOTES FEMALE PIPE THREAD BFW DENOTES BEVELED FOR WELDING
- 4. +UNIT WEIGHT DOES NOT INCLUDE ACCESSORIES (SEE ACCESSORY DRAWINGS)
- 5. MAKE-UP WATER PRESSURE 20 psi MIN [137 kPa], 50 psi MAX [344 kPa]

6. DIMENSIONS LISTED AS FOLLOWS: ENGLISH IN

MODEL #

[METRIC] [mm]

7. \* - APPROXIMATE DIMENSIONS DO NOT USE FOR PRE-FABRICATION OF CONNECTING PIPING.

SERIAL #

FACE 1

DRAWN BY:

SFR