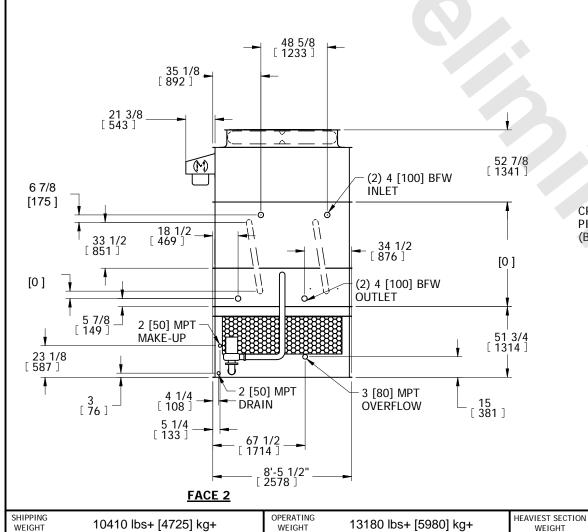

## EVAPCO, INC. EVAPCO SCALE N.T.S. DWG. # EGCH090902-DRB-ST

NOTES:

UNIT

1. (M)- FAN MOTOR LOCATION

2. HÉAVIEST SECTION IS COIL SECTION

**EVAPORATIVE CONDENSER** 

- 3. MPT DENOTES MALE PIPE THREAD FPT DENOTES FEMALE PIPE THREAD BFW DENOTES BEVELED FOR WELDING
- 4. +UNIT WEIGHT DOES NOT INCLUDE ACCESSORIES (SEE ACCESSORY DRAWINGS)
- 5. MAKE-UP WATER PRESSURE 20 psi MIN [137 kPa], 50 psi MAX [344 kPa]

6. DIMENSIONS LISTED AS FOLLOWS: ENGLISH IN

MODEL #

[METRIC] [mm]

7. \* - APPROXIMATE DIMENSIONS DO NOT USE FOR PRE-FABRICATION OF CONNECTING PIPING.

SERIAL #

FACE 1

DRAWN BY:

SFR

8/19/2025

6990 lbs+ [3175] kg+

NO. OF SHIPPING SECTIONS