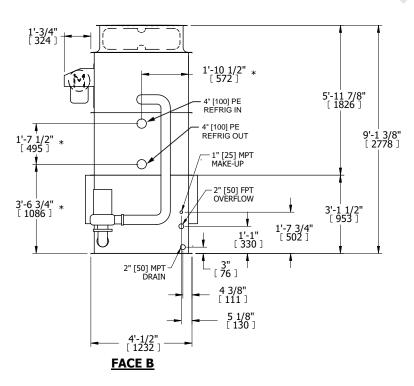

## NOTES:

- 1. (M)- FAN MOTOR LOCATION
- 2. HÉAVIEST SECTION IS UPPER SECTION
- 3. MPT DENOTES MALE PIPE THREAD FPT DENOTES FEMALE PIPE THREAD BFW DENOTES BEVELED FOR WELDING **GVD DENOTES GROOVED** FLG DENOTES FLANGE PE DENOTES PLAIN END
- 4. +UNIT WEIGHT DOES NOT INCLUDE ACCESSORIES (SEE ACCESSORY DRAWINGS)
- 5. MAKE-UP WATER PRESSURE 20 psi MIN [137 kPa], 50 psi MAX [344 kPa]
- 6. \*-APPROXIMATE DIMENSIONS DO NOT USE FOR PRE-FABRICATION OF CONNECTING
- 7. 3/4" [19mm] DIA. MOUNTING HOLES. REFER TO RECOMMENDED STEEL SUPPORT DRAWING.
- 8. DIMENSIONS LISTED AS FOLLOWS: **ENGLISH FT-IN** METRIC [mm]