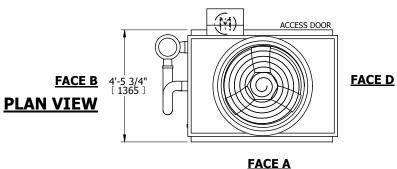

## NOTES:

- 1. (M)- FAN MOTOR LOCATION
- 2. HÉAVIEST SECTION IS UPPER SECTION
- 3. MPT DENOTES MALE PIPE THREAD FPT DENOTES FEMALE PIPE THREAD BFW DENOTES BEVELED FOR WELDING **GVD DENOTES GROOVED** FLG DENOTES FLANGE PE DENOTES PLAIN END
- 4. +UNIT WEIGHT DOES NOT INCLUDE ACCESSORIES (SEE ACCESSORY DRAWINGS)
- 5. MAKE-UP WATER PRESSURE 20 psi MIN [137 kPa], 50 psi MAX [344 kPa]
- 6. \*-APPROXIMATE DIMENSIONS DO NOT USE FOR PRE-FABRICATION OF CONNECTING
- 7. 3/4" [19mm] DIA. MOUNTING HOLES. REFER TO RECOMMENDED STEEL SUPPORT DRAWING.
- 8. DIMENSIONS LISTED AS FOLLOWS: **ENGLISH FT-IN** METRIC [mm]