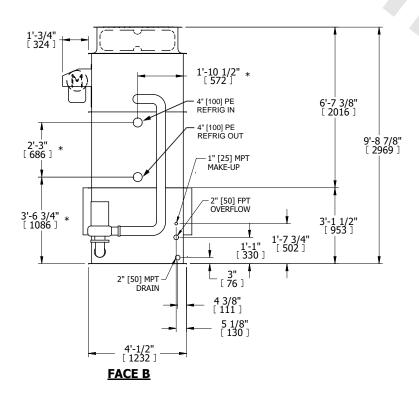

## NOTES:

- 1. (M)- FAN MOTOR LOCATION
- 2. HÉAVIEST SECTION IS UPPER SECTION
- 3. MPT DENOTES MALE PIPE THREAD FPT DENOTES FEMALE PIPE THREAD BFW DENOTES BEVELED FOR WELDING **GVD DENOTES GROOVED** FLG DENOTES FLANGE PE DENOTES PLAIN END
- 4. +UNIT WEIGHT DOES NOT INCLUDE ACCESSORIES (SEE ACCESSORY DRAWINGS)
- 5. MAKE-UP WATER PRESSURE 20 psi MIN [137 kPa], 50 psi MAX [344 kPa]
- 6. \*-APPROXIMATE DIMENSIONS DO NOT USE FOR PRE-FABRICATION OF CONNECTING
- 7. 3/4" [19mm] DIA. MOUNTING HOLES. REFER TO RECOMMENDED STEEL SUPPORT DRAWING.
- 8. DIMENSIONS LISTED AS FOLLOWS:

**ENGLISH FT-IN** METRIC [mm]

**FACE B PLAN VIEW** 

**FACE A** 

DRAWN BY: CAF NO. OF SHIPPING SECTIONS **SHIPPING** OPERATING HEAVIEST SECTION 4370 lbs+ [1985] kg+ 2650 lbs+ [1205] kg+ 3160 lbs+ [1435] kg+ WEIGHT WEIGHT WEIGHT