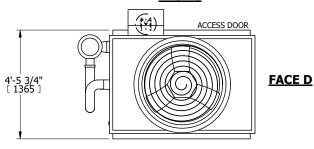

## NOTES:

- 1. (M)- FAN MOTOR LOCATION
- 2. HÉAVIEST SECTION IS UPPER SECTION
- 3. MPT DENOTES MALE PIPE THREAD FPT DENOTES FEMALE PIPE THREAD BFW DENOTES BEVELED FOR WELDING **GVD DENOTES GROOVED** FLG DENOTES FLANGE PE DENOTES PLAIN END
- 4. +UNIT WEIGHT DOES NOT INCLUDE ACCESSORIES (SEE ACCESSORY DRAWINGS)
- 5. MAKE-UP WATER PRESSURE 20 psi MIN [137 kPa], 50 psi MAX [344 kPa]
- 6. \*-APPROXIMATE DIMENSIONS DO NOT USE FOR PRE-FABRICATION OF CONNECTING
- 7. 3/4" [19mm] DIA. MOUNTING HOLES. REFER TO RECOMMENDED STEEL SUPPORT DRAWING.
- 8. DIMENSIONS LISTED AS FOLLOWS:

**ENGLISH FT-IN** METRIC [mm]

**FACE B PLAN VIEW** 

**FACE A** 

DRAWN BY: CAF NO. OF SHIPPING SECTIONS **SHIPPING** OPERATING HEAVIEST SECTION 4370 lbs+ [1985] kg+ 2650 lbs+ [1205] kg+ 3160 lbs+ [1435] kg+ WEIGHT WEIGHT WEIGHT