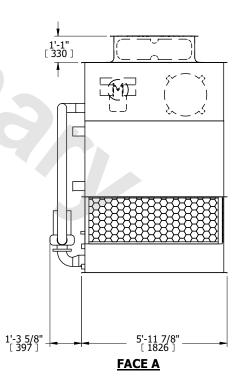

## NOTES:

- 1. (M)- FAN MOTOR LOCATION
- 2. HÉAVIEST SECTION IS UPPER SECTION
- 3. MPT DENOTES MALE PIPE THREAD FPT DENOTES FEMALE PIPE THREAD BFW DENOTES BEVELED FOR WELDING **GVD DENOTES GROOVED** FLG DENOTES FLANGE PE DENOTES PLAIN END
- 4. +UNIT WEIGHT DOES NOT INCLUDE ACCESSORIES (SEE ACCESSORY DRAWINGS)
- 5. MAKE-UP WATER PRESSURE 20 psi MIN [137 kPa], 50 psi MAX [344 kPa]
- 6. \*-APPROXIMATE DIMENSIONS DO NOT USE FOR PRE-FABRICATION OF CONNECTING
- 7. 3/4" [19mm] DIA. MOUNTING HOLES. REFER TO RECOMMENDED STEEL SUPPORT DRAWING.
- 8. DIMENSIONS LISTED AS FOLLOWS:

**ENGLISH FT-IN** METRIC [mm]

**FACE B PLAN VIEW** 

**FACE A** 

DRAWN BY: CAF NO. OF SHIPPING SECTIONS **SHIPPING** OPERATING HEAVIEST SECTION 4370 lbs+ [1985] kg+ 2650 lbs+ [1205] kg+ 3160 lbs+ [1435] kg+ WEIGHT WEIGHT WEIGHT