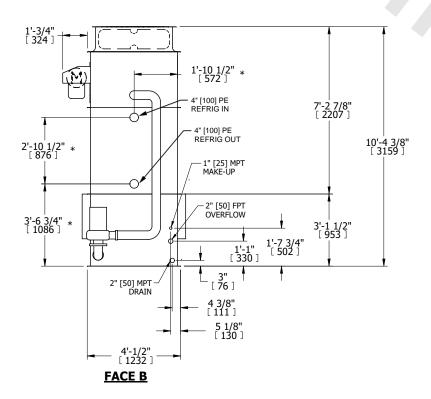

## NOTES:

- 1. (M)- FAN MOTOR LOCATION
- 2. HÉAVIEST SECTION IS UPPER SECTION
- 3. MPT DENOTES MALE PIPE THREAD FPT DENOTES FEMALE PIPE THREAD BFW DENOTES BEVELED FOR WELDING **GVD DENOTES GROOVED** FLG DENOTES FLANGE PE DENOTES PLAIN END
- 4. +UNIT WEIGHT DOES NOT INCLUDE ACCESSORIES (SEE ACCESSORY DRAWINGS)
- 5. MAKE-UP WATER PRESSURE 20 psi MIN [137 kPa], 50 psi MAX [344 kPa]
- 6. \*-APPROXIMATE DIMENSIONS DO NOT USE FOR PRE-FABRICATION OF CONNECTING
- 7. 3/4" [19mm] DIA. MOUNTING HOLES. REFER TO RECOMMENDED STEEL SUPPORT DRAWING.
- 8. DIMENSIONS LISTED AS FOLLOWS:

**ENGLISH FT-IN** METRIC [mm]

## **FACE C**

**FACE B PLAN VIEW** 

**FACE D** 

**FACE A** 

DRAWN BY: NO. OF SHIPPING SECTIONS **SHIPPING OPERATING** HEAVIEST SECTION 3570 lbs+ [1620] kg+ 4810 lbs+ [2185] kg+ 3060 lbs+ [1390] kg+ WEIGHT WEIGHT WEIGHT