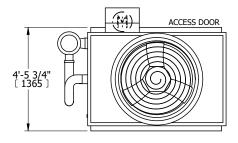

## NOTES:

- 1. (M)- FAN MOTOR LOCATION
- 2. HÉAVIEST SECTION IS UPPER SECTION
- 3. MPT DENOTES MALE PIPE THREAD FPT DENOTES FEMALE PIPE THREAD BFW DENOTES BEVELED FOR WELDING **GVD DENOTES GROOVED** FLG DENOTES FLANGE PE DENOTES PLAIN END
- 4. +UNIT WEIGHT DOES NOT INCLUDE ACCESSORIES (SEE ACCESSORY DRAWINGS)
- 5. MAKE-UP WATER PRESSURE 20 psi MIN [137 kPa], 50 psi MAX [344 kPa]
- 6. \*-APPROXIMATE DIMENSIONS DO NOT USE FOR PRE-FABRICATION OF CONNECTING
- 7. 3/4" [19mm] DIA. MOUNTING HOLES. REFER TO RECOMMENDED STEEL SUPPORT DRAWING.
- 8. DIMENSIONS LISTED AS FOLLOWS:

## **FACE C**

**FACE B PLAN VIEW** 

**FACE D** 

**FACE A** 

DRAWN BY: NO. OF SHIPPING SECTIONS **SHIPPING OPERATING** HEAVIEST SECTION 3570 lbs+ [1620] kg+ 4810 lbs+ [2185] kg+ 3060 lbs+ [1390] kg+ WEIGHT WEIGHT WEIGHT