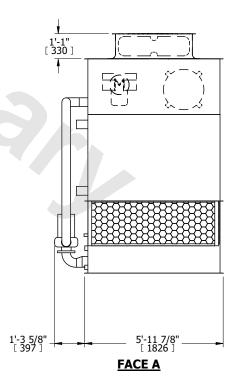

## NOTES:

- 1. (M)- FAN MOTOR LOCATION
- 2. HÉAVIEST SECTION IS UPPER SECTION
- 3. MPT DENOTES MALE PIPE THREAD FPT DENOTES FEMALE PIPE THREAD BFW DENOTES BEVELED FOR WELDING **GVD DENOTES GROOVED** FLG DENOTES FLANGE PE DENOTES PLAIN END
- 4. +UNIT WEIGHT DOES NOT INCLUDE ACCESSORIES (SEE ACCESSORY DRAWINGS)
- 5. MAKE-UP WATER PRESSURE 20 psi MIN [137 kPa], 50 psi MAX [344 kPa]
- 6. \*-APPROXIMATE DIMENSIONS DO NOT USE FOR PRE-FABRICATION OF CONNECTING
- 7. 3/4" [19mm] DIA. MOUNTING HOLES. REFER TO RECOMMENDED STEEL SUPPORT DRAWING.
- 8. DIMENSIONS LISTED AS FOLLOWS:

**ENGLISH FT-IN** METRIC [mm]

## **FACE C**

**FACE B PLAN VIEW** 

**FACE D** 

**FACE A** 

DRAWN BY: NO. OF SHIPPING SECTIONS **SHIPPING OPERATING** HEAVIEST SECTION 3570 lbs+ [1620] kg+ 4810 lbs+ [2185] kg+ 3060 lbs+ [1390] kg+ WEIGHT WEIGHT WEIGHT