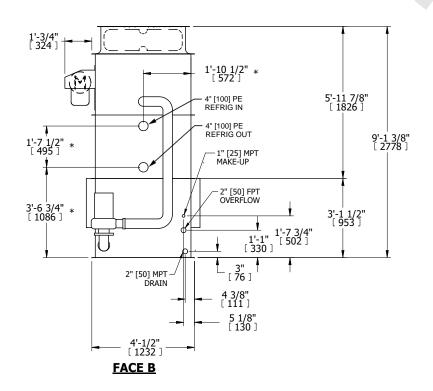

## EVAPCO, INC. Evapeo

**FACE B** 

**PLAN VIEW** 

DWG. # REV. WB3040906-DRE-ST DATE 8/29/2025 SERIAL #

## NOTES:

- 1. (M)- FAN MOTOR LOCATION
- 2. HÉAVIEST SECTION IS UPPER SECTION
- 3. MPT DENOTES MALE PIPE THREAD FPT DENOTES FEMALE PIPE THREAD BFW DENOTES BEVELED FOR WELDING **GVD DENOTES GROOVED** FLG DENOTES FLANGE PE DENOTES PLAIN END
- 4. +UNIT WEIGHT DOES NOT INCLUDE ACCESSORIES (SEE ACCESSORY DRAWINGS)
- 5. MAKE-UP WATER PRESSURE 20 psi MIN [137 kPa], 50 psi MAX [344 kPa]
- 6. \*-APPROXIMATE DIMENSIONS DO NOT USE FOR PRE-FABRICATION OF CONNECTING
- 7. 3/4" [19mm] DIA. MOUNTING HOLES. REFER TO RECOMMENDED STEEL SUPPORT DRAWING.
- 8. DIMENSIONS LISTED AS FOLLOWS:

**ENGLISH FT-IN** METRIC [mm]

**FACE C** ACCESS DOOR **FACE D** 

**FACE A** 

**SHIPPING** 4110 lbs+ [1865] kg+ WEIGHT

OPERATING WEIGHT

5820 lbs+ [2640] kg+

HEAVIEST SECTION WEIGHT

3440 lbs+ [1565] kg+