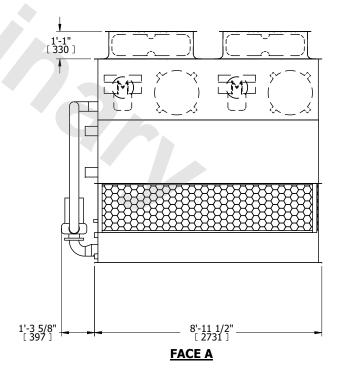

## NOTES:

- 1. (M)- FAN MOTOR LOCATION
- 2. HÉAVIEST SECTION IS UPPER SECTION
- 3. MPT DENOTES MALE PIPE THREAD FPT DENOTES FEMALE PIPE THREAD BFW DENOTES BEVELED FOR WELDING **GVD DENOTES GROOVED** FLG DENOTES FLANGE PE DENOTES PLAIN END
- 4. +UNIT WEIGHT DOES NOT INCLUDE ACCESSORIES (SEE ACCESSORY DRAWINGS)
- 5. MAKE-UP WATER PRESSURE 20 psi MIN [137 kPa], 50 psi MAX [344 kPa]
- 6. \*-APPROXIMATE DIMENSIONS DO NOT USE FOR PRE-FABRICATION OF CONNECTING
- 7. 3/4" [19mm] DIA. MOUNTING HOLES. REFER TO RECOMMENDED STEEL SUPPORT DRAWING.
- 8. DIMENSIONS LISTED AS FOLLOWS:

**ENGLISH FT-IN** METRIC [mm]

**FACE C** ACCESS DOOR **FACE D** 

**FACE A** 

**SHIPPING** 4110 lbs+ [1865] kg+ WEIGHT

OPERATING WEIGHT

5820 lbs+ [2640] kg+

HEAVIEST SECTION WEIGHT

3440 lbs+ [1565] kg+