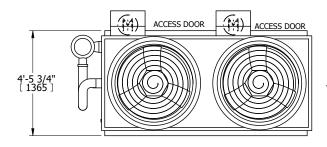

## NOTES:

- 1. (M)- FAN MOTOR LOCATION
- 2. HÉAVIEST SECTION IS UPPER SECTION
- 3. MPT DENOTES MALE PIPE THREAD FPT DENOTES FEMALE PIPE THREAD BFW DENOTES BEVELED FOR WELDING **GVD DENOTES GROOVED** FLG DENOTES FLANGE PE DENOTES PLAIN END
- 4. +UNIT WEIGHT DOES NOT INCLUDE ACCESSORIES (SEE ACCESSORY DRAWINGS)
- 5. MAKE-UP WATER PRESSURE 20 psi MIN [137 kPa], 50 psi MAX [344 kPa]
- 6. \*-APPROXIMATE DIMENSIONS DO NOT USE FOR PRE-FABRICATION OF CONNECTING
- 7. 3/4" [19mm] DIA. MOUNTING HOLES. REFER TO RECOMMENDED STEEL SUPPORT DRAWING.
- 8. DIMENSIONS LISTED AS FOLLOWS: **ENGLISH FT-IN** METRIC [mm]