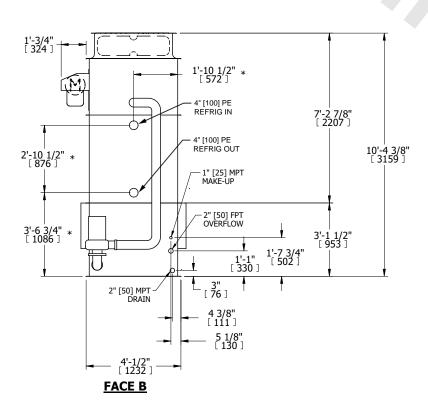

## NOTES:

- 1. (M)- FAN MOTOR LOCATION
- 2. HÉAVIEST SECTION IS UPPER SECTION
- 3. MPT DENOTES MALE PIPE THREAD FPT DENOTES FEMALE PIPE THREAD BFW DENOTES BEVELED FOR WELDING **GVD DENOTES GROOVED** FLG DENOTES FLANGE PE DENOTES PLAIN END
- 4. +UNIT WEIGHT DOES NOT INCLUDE ACCESSORIES (SEE ACCESSORY DRAWINGS)
- 5. MAKE-UP WATER PRESSURE 20 psi MIN [137 kPa], 50 psi MAX [344 kPa]
- 6. \*-APPROXIMATE DIMENSIONS DO NOT USE FOR PRE-FABRICATION OF CONNECTING
- 7. 3/4" [19mm] DIA. MOUNTING HOLES. REFER TO RECOMMENDED STEEL SUPPORT DRAWING.
- 8. DIMENSIONS LISTED AS FOLLOWS: **ENGLISH FT-IN** METRIC [mm]

**FACE C** 

**FACE B PLAN VIEW** 

**FACE D** 

**FACE A** 

DRAWN BY: NO. OF SHIPPING SECTIONS **SHIPPING** OPERATING HEAVIEST SECTION 5250 lbs+ [2385] kg+ 7050 lbs+ [3200] kg+ 4580 lbs+ [2080] kg+ WEIGHT WEIGHT WEIGHT