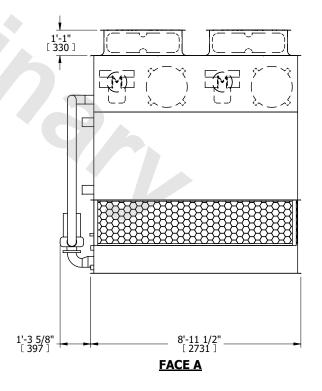

## NOTES:

- 1. (M)- FAN MOTOR LOCATION
- 2. HÉAVIEST SECTION IS UPPER SECTION
- 3. MPT DENOTES MALE PIPE THREAD FPT DENOTES FEMALE PIPE THREAD BFW DENOTES BEVELED FOR WELDING **GVD DENOTES GROOVED** FLG DENOTES FLANGE PE DENOTES PLAIN END
- 4. +UNIT WEIGHT DOES NOT INCLUDE ACCESSORIES (SEE ACCESSORY DRAWINGS)
- 5. MAKE-UP WATER PRESSURE 20 psi MIN [137 kPa], 50 psi MAX [344 kPa]
- 6. \*-APPROXIMATE DIMENSIONS DO NOT USE FOR PRE-FABRICATION OF CONNECTING
- 7. 3/4" [19mm] DIA. MOUNTING HOLES. REFER TO RECOMMENDED STEEL SUPPORT DRAWING.
- 8. DIMENSIONS LISTED AS FOLLOWS: **ENGLISH FT-IN** METRIC [mm]

**FACE C** 

**FACE B PLAN VIEW** 

**FACE D** 

**FACE A** 

DRAWN BY: NO. OF SHIPPING SECTIONS **SHIPPING** OPERATING HEAVIEST SECTION 5250 lbs+ [2385] kg+ 7050 lbs+ [3200] kg+ 4580 lbs+ [2080] kg+ WEIGHT WEIGHT WEIGHT