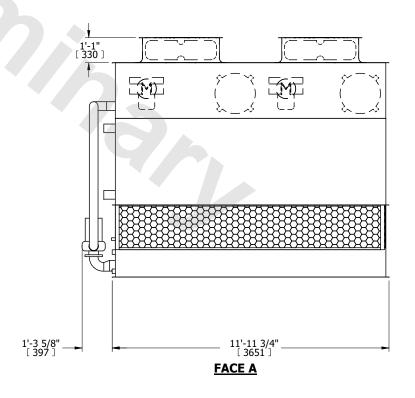

## NOTES:

- 1. (M)- FAN MOTOR LOCATION
- 2. HÉAVIEST SECTION IS UPPER SECTION
- 3. MPT DENOTES MALE PIPE THREAD FPT DENOTES FEMALE PIPE THREAD BFW DENOTES BEVELED FOR WELDING **GVD DENOTES GROOVED** FLG DENOTES FLANGE PE DENOTES PLAIN END
- 4. +UNIT WEIGHT DOES NOT INCLUDE ACCESSORIES (SEE ACCESSORY DRAWINGS)
- 5. MAKE-UP WATER PRESSURE 20 psi MIN [137 kPa], 50 psi MAX [344 kPa]
- 6. \*-APPROXIMATE DIMENSIONS DO NOT USE FOR PRE-FABRICATION OF CONNECTING
- 7. 3/4" [19mm] DIA. MOUNTING HOLES. REFER TO RECOMMENDED STEEL SUPPORT DRAWING.
- 8. DIMENSIONS LISTED AS FOLLOWS:

**ENGLISH FT-IN** METRIC [mm]

**FACE C** 

**FACE D** 

**FACE A** 