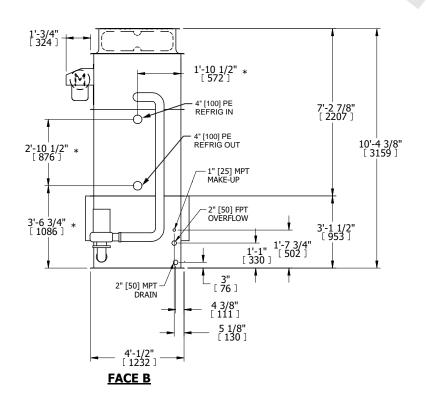

## NOTES:

- 1. (M)- FAN MOTOR LOCATION
- 2. HÉAVIEST SECTION IS UPPER SECTION
- 3. MPT DENOTES MALE PIPE THREAD FPT DENOTES FEMALE PIPE THREAD BFW DENOTES BEVELED FOR WELDING **GVD DENOTES GROOVED** FLG DENOTES FLANGE PE DENOTES PLAIN END
- 4. +UNIT WEIGHT DOES NOT INCLUDE ACCESSORIES (SEE ACCESSORY DRAWINGS)
- 5. MAKE-UP WATER PRESSURE 20 psi MIN [137 kPa], 50 psi MAX [344 kPa]
- 6. \*-APPROXIMATE DIMENSIONS DO NOT USE FOR PRE-FABRICATION OF CONNECTING
- 7. 3/4" [19mm] DIA. MOUNTING HOLES. REFER TO RECOMMENDED STEEL SUPPORT DRAWING.
- 8. DIMENSIONS LISTED AS FOLLOWS:

**ENGLISH FT-IN** METRIC [mm]

**FACE C** 

**FACE D** 

**FACE A** 