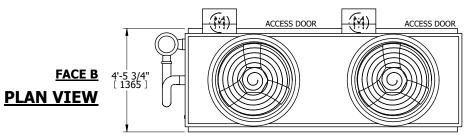

## NOTES:

- 1. (M)- FAN MOTOR LOCATION
- 2. HÉAVIEST SECTION IS UPPER SECTION
- 3. MPT DENOTES MALE PIPE THREAD FPT DENOTES FEMALE PIPE THREAD BFW DENOTES BEVELED FOR WELDING **GVD DENOTES GROOVED** FLG DENOTES FLANGE PE DENOTES PLAIN END
- 4. +UNIT WEIGHT DOES NOT INCLUDE ACCESSORIES (SEE ACCESSORY DRAWINGS)
- 5. MAKE-UP WATER PRESSURE 20 psi MIN [137 kPa], 50 psi MAX [344 kPa]
- 6. \*-APPROXIMATE DIMENSIONS DO NOT USE FOR PRE-FABRICATION OF CONNECTING
- 7. 3/4" [19mm] DIA. MOUNTING HOLES. REFER TO RECOMMENDED STEEL SUPPORT DRAWING.
- 8. DIMENSIONS LISTED AS FOLLOWS: