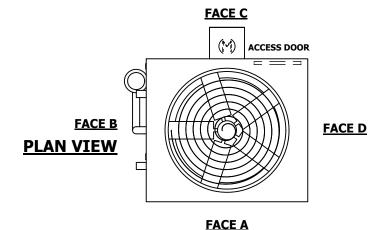

## NOTES:

- 1. (M)- FAN MOTOR LOCATION
- 2. HEAVIEST SECTION IS UPPER SECTION
- 3. MPT DENOTES MALE PIPE THREAD FPT DENOTES FEMALE PIPE THREAD BFW DENOTES BEVELED FOR WELDING **GVD DENOTES GROOVED** FLG DENOTES FLANGE PE DENOTES PLAIN END
- 4. +UNIT WEIGHT DOES NOT INCLUDE ACCESSORIES (SEE ACCESSORY DRAWINGS)
- 5. MAKE-UP WATER PRESSURE 20 psi MIN [137 kPa], 50 psi MAX [344 kPa]
- 6. \*-APPROXIMATE DIMENSIONS DO NOT USE FOR PRE-FABRICATION OF CONNECTING
- 7. 3/4" [19mm] DIA. MOUNTING HOLES. REFER TO RECOMMENDED STEEL SUPPORT DRAWING.
- 8. DIMENSIONS LISTED AS FOLLOWS: **ENGLISH FT-IN** METRIC [mm]