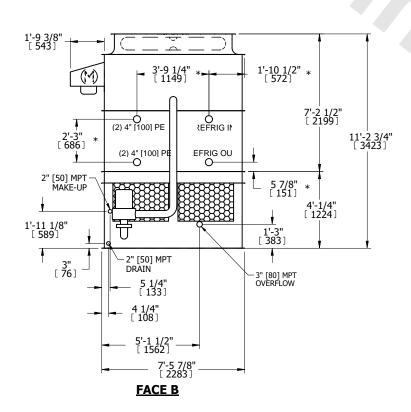

## NOTES:

- 1. (M)- FAN MOTOR LOCATION
- 2. HEAVIEST SECTION IS UPPER SECTION
- 3. MPT DENOTES MALE PIPE THREAD FPT DENOTES FEMALE PIPE THREAD BFW DENOTES BEVELED FOR WELDING **GVD DENOTES GROOVED** FLG DENOTES FLANGE PE DENOTES PLAIN END
- 4. +UNIT WEIGHT DOES NOT INCLUDE ACCESSORIES (SEE ACCESSORY DRAWINGS)
- 5. MAKE-UP WATER PRESSURE 20 psi MIN [137 kPa], 50 psi MAX [344 kPa]
- 6. \*-APPROXIMATE DIMENSIONS DO NOT USE FOR PRE-FABRICATION OF CONNECTING
- 7. 3/4" [19mm] DIA. MOUNTING HOLES. REFER TO RECOMMENDED STEEL SUPPORT DRAWING.
- 8. DIMENSIONS LISTED AS FOLLOWS: **ENGLISH FT-IN** METRIC [mm]

DRAWN BY: SLR NO. OF SHIPPING SECTIONS **SHIPPING** OPERATING HEAVIEST SECTION 7780 lbs+ [3530] kg+ 6480 lbs+ [2940] kg+ 10380 lbs+ [4710] kg+ WEIGHT WEIGHT WEIGHT