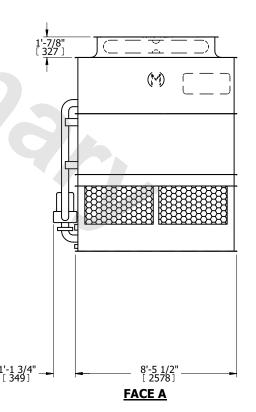

## NOTES:

- 1. (M)- FAN MOTOR LOCATION
- 2. HEAVIEST SECTION IS UPPER SECTION
- 3. MPT DENOTES MALE PIPE THREAD FPT DENOTES FEMALE PIPE THREAD BFW DENOTES BEVELED FOR WELDING **GVD DENOTES GROOVED** FLG DENOTES FLANGE PE DENOTES PLAIN END
- 4. +UNIT WEIGHT DOES NOT INCLUDE ACCESSORIES (SEE ACCESSORY DRAWINGS)
- 5. MAKE-UP WATER PRESSURE 20 psi MIN [137 kPa], 50 psi MAX [344 kPa]
- 6. \*-APPROXIMATE DIMENSIONS DO NOT USE FOR PRE-FABRICATION OF CONNECTING
- 7. 3/4" [19mm] DIA. MOUNTING HOLES. REFER TO RECOMMENDED STEEL SUPPORT DRAWING.
- 8. DIMENSIONS LISTED AS FOLLOWS: **ENGLISH FT-IN** METRIC [mm]

DRAWN BY: SLR NO. OF SHIPPING SECTIONS **SHIPPING** OPERATING HEAVIEST SECTION 7780 lbs+ [3530] kg+ 6480 lbs+ [2940] kg+ 10380 lbs+ [4710] kg+ WEIGHT WEIGHT WEIGHT