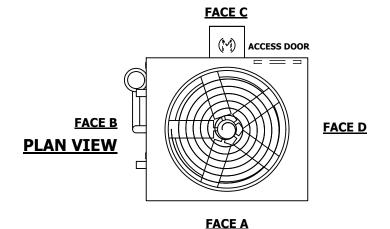

## NOTES:

- 1. (M)- FAN MOTOR LOCATION
- 2. HEAVIEST SECTION IS UPPER SECTION
- 3. MPT DENOTES MALE PIPE THREAD FPT DENOTES FEMALE PIPE THREAD BFW DENOTES BEVELED FOR WELDING **GVD DENOTES GROOVED** FLG DENOTES FLANGE PE DENOTES PLAIN END
- 4. +UNIT WEIGHT DOES NOT INCLUDE ACCESSORIES (SEE ACCESSORY DRAWINGS)
- 5. MAKE-UP WATER PRESSURE 20 psi MIN [137 kPa], 50 psi MAX [344 kPa]
- 6. \*-APPROXIMATE DIMENSIONS DO NOT USE FOR PRE-FABRICATION OF CONNECTING
- 7. 3/4" [19mm] DIA. MOUNTING HOLES. REFER TO RECOMMENDED STEEL SUPPORT DRAWING.
- 8. DIMENSIONS LISTED AS FOLLOWS: **ENGLISH FT-IN** METRIC [mm]