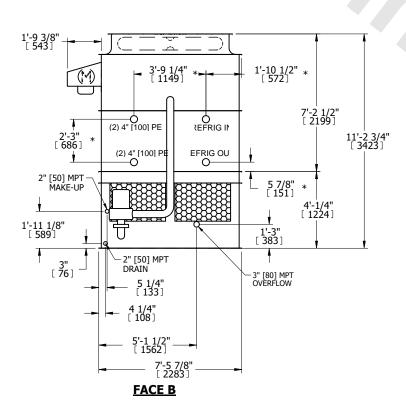

## NOTES:

- 1. (M)- FAN MOTOR LOCATION
- 2. HEAVIEST SECTION IS UPPER SECTION
- 3. MPT DENOTES MALE PIPE THREAD FPT DENOTES FEMALE PIPE THREAD BFW DENOTES BEVELED FOR WELDING **GVD DENOTES GROOVED** FLG DENOTES FLANGE PE DENOTES PLAIN END
- 4. +UNIT WEIGHT DOES NOT INCLUDE ACCESSORIES (SEE ACCESSORY DRAWINGS)
- 5. MAKE-UP WATER PRESSURE 20 psi MIN [137 kPa], 50 psi MAX [344 kPa]
- 6. \*-APPROXIMATE DIMENSIONS DO NOT USE FOR PRE-FABRICATION OF CONNECTING
- 7. 3/4" [19mm] DIA. MOUNTING HOLES. REFER TO RECOMMENDED STEEL SUPPORT DRAWING.
- 8. DIMENSIONS LISTED AS FOLLOWS: **ENGLISH FT-IN** METRIC [mm]

**SHIPPING** OPERATING HEAVIEST SECTION 6490 lbs+ [2945] kg+ 7790 lbs+ [3535] kg+ 10390 lbs+ [4715] kg+ WEIGHT WEIGHT WEIGHT

DRAWN BY: SLR NO. OF SHIPPING SECTIONS