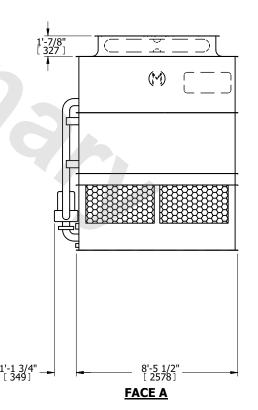

## NOTES:

- 1. (M)- FAN MOTOR LOCATION
- 2. HEAVIEST SECTION IS UPPER SECTION
- 3. MPT DENOTES MALE PIPE THREAD FPT DENOTES FEMALE PIPE THREAD BFW DENOTES BEVELED FOR WELDING **GVD DENOTES GROOVED** FLG DENOTES FLANGE PE DENOTES PLAIN END
- 4. +UNIT WEIGHT DOES NOT INCLUDE ACCESSORIES (SEE ACCESSORY DRAWINGS)
- 5. MAKE-UP WATER PRESSURE 20 psi MIN [137 kPa], 50 psi MAX [344 kPa]
- 6. \*-APPROXIMATE DIMENSIONS DO NOT USE FOR PRE-FABRICATION OF CONNECTING
- 7. 3/4" [19mm] DIA. MOUNTING HOLES. REFER TO RECOMMENDED STEEL SUPPORT DRAWING.
- 8. DIMENSIONS LISTED AS FOLLOWS: **ENGLISH FT-IN** METRIC [mm]

**SHIPPING** OPERATING HEAVIEST SECTION 6490 lbs+ [2945] kg+ 7790 lbs+ [3535] kg+ 10390 lbs+ [4715] kg+ WEIGHT WEIGHT WEIGHT

DRAWN BY: SLR NO. OF SHIPPING SECTIONS