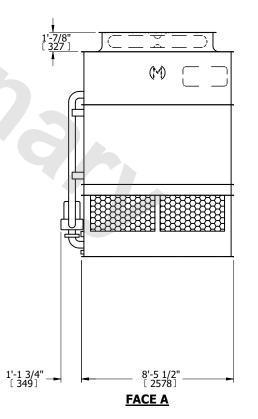

## NOTES:

- 1. (M)- FAN MOTOR LOCATION
- 2. HEAVIEST SECTION IS UPPER SECTION
- 3. MPT DENOTES MALE PIPE THREAD FPT DENOTES FEMALE PIPE THREAD BFW DENOTES BEVELED FOR WELDING **GVD DENOTES GROOVED** FLG DENOTES FLANGE PE DENOTES PLAIN END
- 4. +UNIT WEIGHT DOES NOT INCLUDE ACCESSORIES (SEE ACCESSORY DRAWINGS)
- 5. MAKE-UP WATER PRESSURE 20 psi MIN [137 kPa], 50 psi MAX [344 kPa]
- 6. \*-APPROXIMATE DIMENSIONS DO NOT USE FOR PRE-FABRICATION OF CONNECTING
- 7. 3/4" [19mm] DIA. MOUNTING HOLES. REFER TO RECOMMENDED STEEL SUPPORT DRAWING.
- 8. DIMENSIONS LISTED AS FOLLOWS: **ENGLISH FT-IN** METRIC [mm]