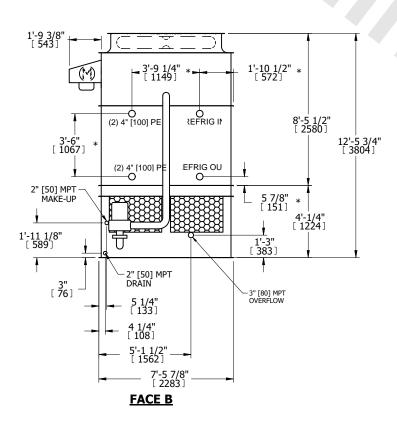

## NOTES:

- 1. (M)- FAN MOTOR LOCATION
- 2. HEAVIEST SECTION IS UPPER SECTION
- 3. MPT DENOTES MALE PIPE THREAD FPT DENOTES FEMALE PIPE THREAD BFW DENOTES BEVELED FOR WELDING **GVD DENOTES GROOVED** FLG DENOTES FLANGE PE DENOTES PLAIN END
- 4. +UNIT WEIGHT DOES NOT INCLUDE ACCESSORIES (SEE ACCESSORY DRAWINGS)
- 5. MAKE-UP WATER PRESSURE 20 psi MIN [137 kPa], 50 psi MAX [344 kPa]
- 6. \*-APPROXIMATE DIMENSIONS DO NOT USE FOR PRE-FABRICATION OF CONNECTING
- 7. 3/4" [19mm] DIA. MOUNTING HOLES. REFER TO RECOMMENDED STEEL SUPPORT DRAWING.
- 8. DIMENSIONS LISTED AS FOLLOWS: **ENGLISH FT-IN** METRIC [mm]

**SHIPPING** WEIGHT

9990 lbs+ [4535] kg+

OPERATING WEIGHT

12760 lbs+ [5790] kg+

HEAVIEST SECTION WEIGHT

8690 lbs+ [3945] kg+

NO. OF SHIPPING SECTIONS

DRAWN BY: SLR