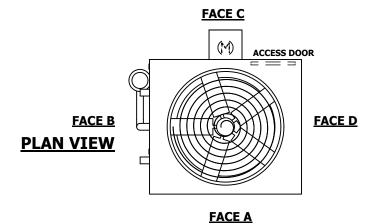

## NOTES:

- 1. (M)- FAN MOTOR LOCATION
- 2. HEAVIEST SECTION IS UPPER SECTION
- 3. MPT DENOTES MALE PIPE THREAD FPT DENOTES FEMALE PIPE THREAD BFW DENOTES BEVELED FOR WELDING **GVD DENOTES GROOVED** FLG DENOTES FLANGE PE DENOTES PLAIN END
- 4. +UNIT WEIGHT DOES NOT INCLUDE ACCESSORIES (SEE ACCESSORY DRAWINGS)
- 5. MAKE-UP WATER PRESSURE 20 psi MIN [137 kPa], 50 psi MAX [344 kPa]
- 6. \*-APPROXIMATE DIMENSIONS DO NOT USE FOR PRE-FABRICATION OF CONNECTING
- 7. 3/4" [19mm] DIA. MOUNTING HOLES. REFER TO RECOMMENDED STEEL SUPPORT DRAWING.
- 8. DIMENSIONS LISTED AS FOLLOWS: **ENGLISH FT-IN** METRIC [mm]