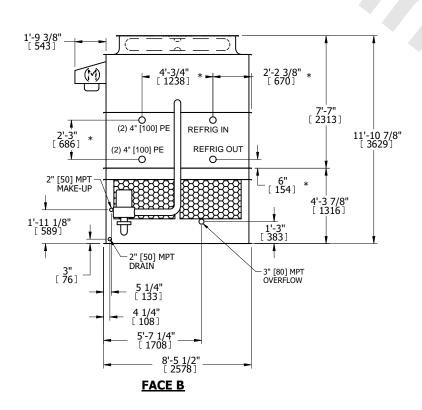

**FACE A** 

NO. OF SHIPPING SECTIONS **SHIPPING** OPERATING HEAVIEST SECTION 7750 lbs+ [3520] kg+ 9190 lbs+ [4170] kg+ 12210 lbs+ [5540] kg+ WEIGHT WEIGHT WEIGHT