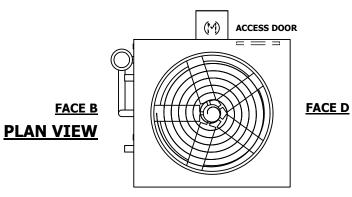

## NOTES:

- 1. (M)- FAN MOTOR LOCATION
- 2. HEAVIEST SECTION IS UPPER SECTION
- 3. MPT DENOTES MALE PIPE THREAD FPT DENOTES FEMALE PIPE THREAD BFW DENOTES BEVELED FOR WELDING **GVD DENOTES GROOVED** FLG DENOTES FLANGE PE DENOTES PLAIN END
- 4. +UNIT WEIGHT DOES NOT INCLUDE ACCESSORIES (SEE ACCESSORY DRAWINGS)
- 5. MAKE-UP WATER PRESSURE 20 psi MIN [137 kPa], 50 psi MAX [344 kPa]
- 6. \*-APPROXIMATE DIMENSIONS DO NOT USE FOR PRE-FABRICATION OF CONNECTING
- 7. 3/4" [19mm] DIA. MOUNTING HOLES. REFER TO RECOMMENDED STEEL SUPPORT DRAWING.
- 8. DIMENSIONS LISTED AS FOLLOWS: **ENGLISH FT-IN** METRIC [mm]