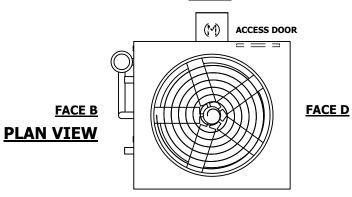

## NOTES:

- 1. (M)- FAN MOTOR LOCATION
- 2. HEAVIEST SECTION IS UPPER SECTION
- 3. MPT DENOTES MALE PIPE THREAD FPT DENOTES FEMALE PIPE THREAD BFW DENOTES BEVELED FOR WELDING **GVD DENOTES GROOVED** FLG DENOTES FLANGE PE DENOTES PLAIN END
- 4. +UNIT WEIGHT DOES NOT INCLUDE ACCESSORIES (SEE ACCESSORY DRAWINGS)
- 5. MAKE-UP WATER PRESSURE 20 psi MIN [137 kPa], 50 psi MAX [344 kPa]
- 6. \*-APPROXIMATE DIMENSIONS DO NOT USE FOR PRE-FABRICATION OF CONNECTING
- 7. 3/4" [19mm] DIA. MOUNTING HOLES. REFER TO RECOMMENDED STEEL SUPPORT DRAWING.
- 8. DIMENSIONS LISTED AS FOLLOWS: **ENGLISH FT-IN** METRIC [mm]