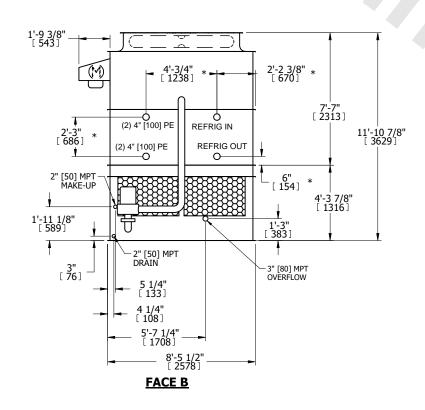

## NOTES:

- 1. (M)- FAN MOTOR LOCATION
- 2. HEAVIEST SECTION IS UPPER SECTION
- 3. MPT DENOTES MALE PIPE THREAD FPT DENOTES FEMALE PIPE THREAD BFW DENOTES BEVELED FOR WELDING **GVD DENOTES GROOVED** FLG DENOTES FLANGE PE DENOTES PLAIN END
- 4. +UNIT WEIGHT DOES NOT INCLUDE ACCESSORIES (SEE ACCESSORY DRAWINGS)
- 5. MAKE-UP WATER PRESSURE 20 psi MIN [137 kPa], 50 psi MAX [344 kPa]
- 6. \*-APPROXIMATE DIMENSIONS DO NOT USE FOR PRE-FABRICATION OF CONNECTING
- 7. 3/4" [19mm] DIA. MOUNTING HOLES. REFER TO RECOMMENDED STEEL SUPPORT DRAWING.
- 8. DIMENSIONS LISTED AS FOLLOWS: **ENGLISH FT-IN** METRIC [mm]

**FACE A** 

**SHIPPING** 9200 lbs+ [4175] kg+ WEIGHT

OPERATING WEIGHT

12220 lbs+ [5545] kg+

HEAVIEST SECTION WEIGHT

7760 lbs+ [3520] kg+

NO. OF SHIPPING SECTIONS

DRAWN BY: SLR