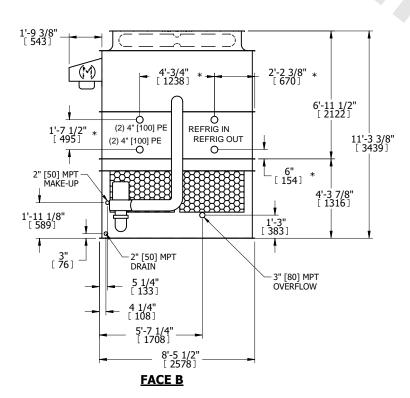

| UNIT    | CONDENSER |           |
|---------|-----------|-----------|
| MODEL # | ATC-246E  | SCALE NTS |

EVAPCO, INC. Evapeo

DWG. # REV. WB3091106-DRC-ST DATE 9/5/2025 SERIAL #

- 1. (M)- FAN MOTOR LOCATION
- 2. HÉAVIEST SECTION IS UPPER SECTION
- 3. MPT DENOTES MALE PIPE THREAD FPT DENOTES FEMALE PIPE THREAD BFW DENOTES BEVELED FOR WELDING **GVD DENOTES GROOVED** FLG DENOTES FLANGE PE DENOTES PLAIN END
- 4. +UNIT WEIGHT DOES NOT INCLUDE ACCESSORIES (SEE ACCESSORY DRAWINGS)
- 5. MAKE-UP WATER PRESSURE 20 psi MIN [137 kPa], 50 psi MAX [344 kPa]
- 6. \*-APPROXIMATE DIMENSIONS DO NOT USE FOR PRE-FABRICATION OF CONNECTING
- 7. 3/4" [19mm] DIA. MOUNTING HOLES. REFER TO RECOMMENDED STEEL SUPPORT DRAWING.
- 8. DIMENSIONS LISTED AS FOLLOWS: **ENGLISH FT-IN** METRIC [mm]