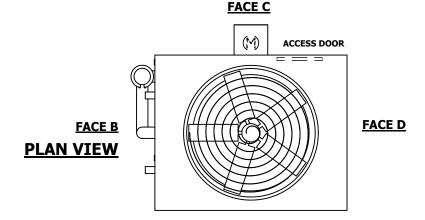

| UNIT    | CONDENSER |           |
|---------|-----------|-----------|
| MODEL # | ATC-246E  | SCALE NTS |

EVAPCO, INC. Evapeo

DWG. # REV. WB3091106-DRC-ST DATE 9/5/2025 SERIAL #

- 1. (M)- FAN MOTOR LOCATION
- 2. HÉAVIEST SECTION IS UPPER SECTION
- 3. MPT DENOTES MALE PIPE THREAD FPT DENOTES FEMALE PIPE THREAD BFW DENOTES BEVELED FOR WELDING **GVD DENOTES GROOVED** FLG DENOTES FLANGE PE DENOTES PLAIN END
- 4. +UNIT WEIGHT DOES NOT INCLUDE ACCESSORIES (SEE ACCESSORY DRAWINGS)
- 5. MAKE-UP WATER PRESSURE 20 psi MIN [137 kPa], 50 psi MAX [344 kPa]
- 6. \*-APPROXIMATE DIMENSIONS DO NOT USE FOR PRE-FABRICATION OF CONNECTING
- 7. 3/4" [19mm] DIA. MOUNTING HOLES. REFER TO RECOMMENDED STEEL SUPPORT DRAWING.
- 8. DIMENSIONS LISTED AS FOLLOWS: **ENGLISH FT-IN** METRIC [mm]