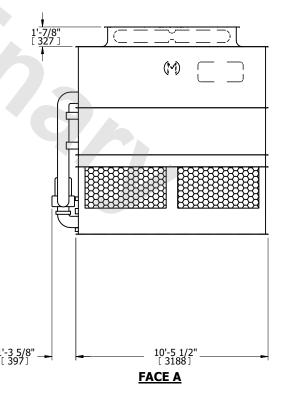

| UNIT    | CONDENSER |           |
|---------|-----------|-----------|
| MODEL # | ATC-246E  | SCALE NTS |

EVAPCO, INC. Evapeo

DWG. # REV. WB3091106-DRC-ST DATE 9/5/2025 SERIAL #

- 1. (M)- FAN MOTOR LOCATION
- 2. HÉAVIEST SECTION IS UPPER SECTION
- 3. MPT DENOTES MALE PIPE THREAD FPT DENOTES FEMALE PIPE THREAD BFW DENOTES BEVELED FOR WELDING **GVD DENOTES GROOVED** FLG DENOTES FLANGE PE DENOTES PLAIN END
- 4. +UNIT WEIGHT DOES NOT INCLUDE ACCESSORIES (SEE ACCESSORY DRAWINGS)
- 5. MAKE-UP WATER PRESSURE 20 psi MIN [137 kPa], 50 psi MAX [344 kPa]
- 6. \*-APPROXIMATE DIMENSIONS DO NOT USE FOR PRE-FABRICATION OF CONNECTING
- 7. 3/4" [19mm] DIA. MOUNTING HOLES. REFER TO RECOMMENDED STEEL SUPPORT DRAWING.
- 8. DIMENSIONS LISTED AS FOLLOWS: **ENGLISH FT-IN** METRIC [mm]

**FACE A** 

**SHIPPING** 9370 lbs+ [4255] kg+ WEIGHT

OPERATING WEIGHT

12820 lbs+ [5820] kg+

HEAVIEST SECTION WEIGHT

7730 lbs+ [3510] kg+

NO. OF SHIPPING SECTIONS

DRAWN BY: SLR