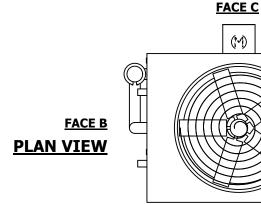

| UNIT    | CONDENSER |           |
|---------|-----------|-----------|
| MODEL # | ATC-269E  | SCALE NTS |

EVAPCO, INC. Evapeo

DWG. # REV. WB3091108-DRC-ST DATE 9/6/2025 SERIAL #

**ACCESS DOOR** 

## NOTES:

- 1. (M)- FAN MOTOR LOCATION
- 2. HÉAVIEST SECTION IS UPPER SECTION
- 3. MPT DENOTES MALE PIPE THREAD FPT DENOTES FEMALE PIPE THREAD BFW DENOTES BEVELED FOR WELDING **GVD DENOTES GROOVED** FLG DENOTES FLANGE PE DENOTES PLAIN END
- 4. +UNIT WEIGHT DOES NOT INCLUDE ACCESSORIES (SEE ACCESSORY DRAWINGS)
- 5. MAKE-UP WATER PRESSURE 20 psi MIN [137 kPa], 50 psi MAX [344 kPa]
- 6. \*-APPROXIMATE DIMENSIONS DO NOT USE FOR PRE-FABRICATION OF CONNECTING
- 7. 3/4" [19mm] DIA. MOUNTING HOLES. REFER TO RECOMMENDED STEEL SUPPORT DRAWING.
- 8. DIMENSIONS LISTED AS FOLLOWS: **ENGLISH FT-IN** METRIC [mm]