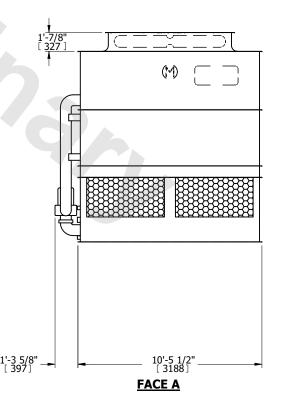

## NOTES:

- 1. (M)- FAN MOTOR LOCATION
- 2. HÉAVIEST SECTION IS UPPER SECTION
- 3. MPT DENOTES MALE PIPE THREAD FPT DENOTES FEMALE PIPE THREAD BFW DENOTES BEVELED FOR WELDING **GVD DENOTES GROOVED** FLG DENOTES FLANGE PE DENOTES PLAIN END
- 4. +UNIT WEIGHT DOES NOT INCLUDE ACCESSORIES (SEE ACCESSORY DRAWINGS)
- 5. MAKE-UP WATER PRESSURE 20 psi MIN [137 kPa], 50 psi MAX [344 kPa]
- 6. \*-APPROXIMATE DIMENSIONS DO NOT USE FOR PRE-FABRICATION OF CONNECTING
- 7. 3/4" [19mm] DIA. MOUNTING HOLES. REFER TO RECOMMENDED STEEL SUPPORT DRAWING.
- 8. DIMENSIONS LISTED AS FOLLOWS: **ENGLISH FT-IN** METRIC [mm]

**FACE D** 

**FACE A** 

**SHIPPING** 10600 lbs+ [4810] kg+ WEIGHT

OPERATING WEIGHT

14160 lbs+ [6425] kg+

HEAVIEST SECTION WEIGHT

8960 lbs+ [4065] kg+

NO. OF SHIPPING SECTIONS