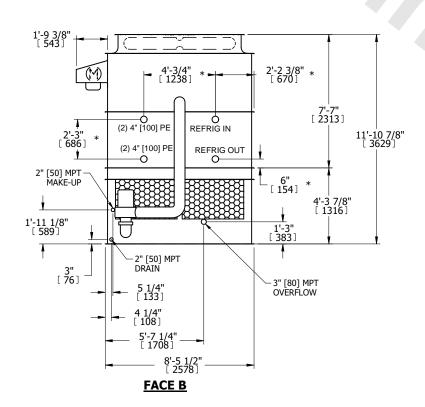

## NOTES:

- 1. (M)- FAN MOTOR LOCATION
- 2. HÉAVIEST SECTION IS UPPER SECTION
- 3. MPT DENOTES MALE PIPE THREAD FPT DENOTES FEMALE PIPE THREAD BFW DENOTES BEVELED FOR WELDING **GVD DENOTES GROOVED** FLG DENOTES FLANGE PE DENOTES PLAIN END
- 4. +UNIT WEIGHT DOES NOT INCLUDE ACCESSORIES (SEE ACCESSORY DRAWINGS)
- 5. MAKE-UP WATER PRESSURE 20 psi MIN [137 kPa], 50 psi MAX [344 kPa]
- 6. \*-APPROXIMATE DIMENSIONS DO NOT USE FOR PRE-FABRICATION OF CONNECTING
- 7. 3/4" [19mm] DIA. MOUNTING HOLES. REFER TO RECOMMENDED STEEL SUPPORT DRAWING.
- 8. DIMENSIONS LISTED AS FOLLOWS: **ENGLISH FT-IN** METRIC [mm]

**FACE D** 

**FACE A** 

**SHIPPING** 10600 lbs+ [4810] kg+ WEIGHT

OPERATING WEIGHT

14160 lbs+ [6425] kg+

HEAVIEST SECTION WEIGHT

8960 lbs+ [4065] kg+

NO. OF SHIPPING SECTIONS