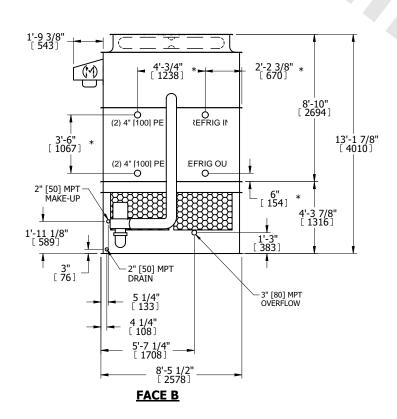

## NOTES:

- 1. (M)- FAN MOTOR LOCATION
- 2. HEAVIEST SECTION IS UPPER SECTION
- 3. MPT DENOTES MALE PIPE THREAD FPT DENOTES FEMALE PIPE THREAD BFW DENOTES BEVELED FOR WELDING **GVD DENOTES GROOVED** FLG DENOTES FLANGE PE DENOTES PLAIN END
- 4. +UNIT WEIGHT DOES NOT INCLUDE ACCESSORIES (SEE ACCESSORY DRAWINGS)
- 5. MAKE-UP WATER PRESSURE 20 psi MIN [137 kPa], 50 psi MAX [344 kPa]
- 6. \*-APPROXIMATE DIMENSIONS DO NOT USE FOR PRE-FABRICATION OF CONNECTING
- 7. 3/4" [19mm] DIA. MOUNTING HOLES. REFER TO RECOMMENDED STEEL SUPPORT DRAWING.
- 8. DIMENSIONS LISTED AS FOLLOWS: **ENGLISH FT-IN** METRIC [mm]

## **FACE C**

**FACE A** 

**SHIPPING** 13700 lbs+ [6215] kg+ WEIGHT

OPERATING WEIGHT

17480 lbs+ [7930] kg+

HEAVIEST SECTION WEIGHT

12060 lbs+ [5475] kg+

NO. OF SHIPPING SECTIONS