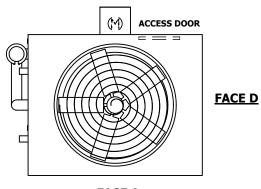

## NOTES:

- 1. (M)- FAN MOTOR LOCATION
- 2. HEAVIEST SECTION IS UPPER SECTION
- 3. MPT DENOTES MALE PIPE THREAD FPT DENOTES FEMALE PIPE THREAD BFW DENOTES BEVELED FOR WELDING **GVD DENOTES GROOVED** FLG DENOTES FLANGE PE DENOTES PLAIN END
- 4. +UNIT WEIGHT DOES NOT INCLUDE ACCESSORIES (SEE ACCESSORY DRAWINGS)
- 5. MAKE-UP WATER PRESSURE 20 psi MIN [137 kPa], 50 psi MAX [344 kPa]
- 6. \*-APPROXIMATE DIMENSIONS DO NOT USE FOR PRE-FABRICATION OF CONNECTING
- 7. 3/4" [19mm] DIA. MOUNTING HOLES. REFER TO RECOMMENDED STEEL SUPPORT DRAWING.
- 8. DIMENSIONS LISTED AS FOLLOWS: **ENGLISH FT-IN** METRIC [mm]