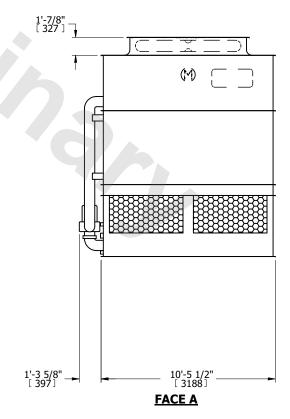

## NOTES:

- 1. (M)- FAN MOTOR LOCATION
- 2. HEAVIEST SECTION IS UPPER SECTION
- 3. MPT DENOTES MALE PIPE THREAD FPT DENOTES FEMALE PIPE THREAD BFW DENOTES BEVELED FOR WELDING **GVD DENOTES GROOVED** FLG DENOTES FLANGE PE DENOTES PLAIN END
- 4. +UNIT WEIGHT DOES NOT INCLUDE ACCESSORIES (SEE ACCESSORY DRAWINGS)
- 5. MAKE-UP WATER PRESSURE 20 psi MIN [137 kPa], 50 psi MAX [344 kPa]
- 6. \*-APPROXIMATE DIMENSIONS DO NOT USE FOR PRE-FABRICATION OF CONNECTING
- 7. 3/4" [19mm] DIA. MOUNTING HOLES. REFER TO RECOMMENDED STEEL SUPPORT DRAWING.
- 8. DIMENSIONS LISTED AS FOLLOWS: **ENGLISH FT-IN** METRIC [mm]

## **FACE C**

**FACE A** 

**SHIPPING** 13700 lbs+ [6215] kg+ WEIGHT

OPERATING WEIGHT

17480 lbs+ [7930] kg+

HEAVIEST SECTION WEIGHT

12060 lbs+ [5475] kg+

NO. OF SHIPPING SECTIONS