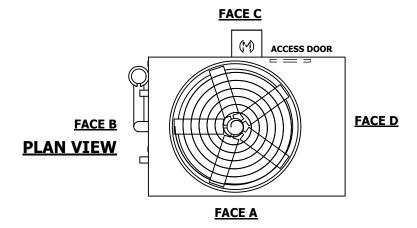

| UNIT    | CONDENSER |           |
|---------|-----------|-----------|
| MODEL # | ATC-409E  | SCALE NTS |

EVAPCO, INC. Evapeo

DWG. # REV. WB3091212-DRC-ST DATE 9/9/2025 SERIAL #

- 1. (M)- FAN MOTOR LOCATION
- 2. HEAVIEST SECTION IS UPPER SECTION
- 3. MPT DENOTES MALE PIPE THREAD FPT DENOTES FEMALE PIPE THREAD BFW DENOTES BEVELED FOR WELDING **GVD DENOTES GROOVED** FLG DENOTES FLANGE PE DENOTES PLAIN END
- 4. +UNIT WEIGHT DOES NOT INCLUDE ACCESSORIES (SEE ACCESSORY DRAWINGS)
- 5. MAKE-UP WATER PRESSURE 20 psi MIN [137 kPa], 50 psi MAX [344 kPa]
- 6. \*-APPROXIMATE DIMENSIONS DO NOT USE FOR PRE-FABRICATION OF CONNECTING
- 7. 3/4" [19mm] DIA. MOUNTING HOLES. REFER TO RECOMMENDED STEEL SUPPORT DRAWING.
- 8. DIMENSIONS LISTED AS FOLLOWS: **ENGLISH FT-IN** METRIC [mm]