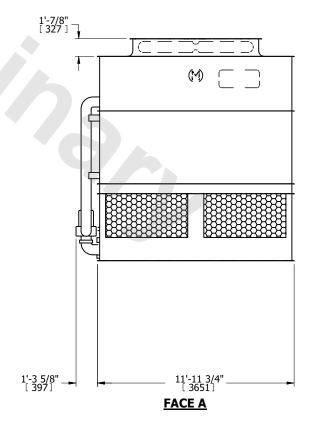

| UNIT    | CONDENSER |           |
|---------|-----------|-----------|
| MODEL # | ATC-409E  | SCALE NTS |

EVAPCO, INC. Evapeo

DWG. # REV. WB3091212-DRC-ST DATE 9/9/2025 SERIAL #

- 1. (M)- FAN MOTOR LOCATION
- 2. HEAVIEST SECTION IS UPPER SECTION
- 3. MPT DENOTES MALE PIPE THREAD FPT DENOTES FEMALE PIPE THREAD BFW DENOTES BEVELED FOR WELDING **GVD DENOTES GROOVED** FLG DENOTES FLANGE PE DENOTES PLAIN END
- 4. +UNIT WEIGHT DOES NOT INCLUDE ACCESSORIES (SEE ACCESSORY DRAWINGS)
- 5. MAKE-UP WATER PRESSURE 20 psi MIN [137 kPa], 50 psi MAX [344 kPa]
- 6. \*-APPROXIMATE DIMENSIONS DO NOT USE FOR PRE-FABRICATION OF CONNECTING
- 7. 3/4" [19mm] DIA. MOUNTING HOLES. REFER TO RECOMMENDED STEEL SUPPORT DRAWING.
- 8. DIMENSIONS LISTED AS FOLLOWS: **ENGLISH FT-IN** METRIC [mm]