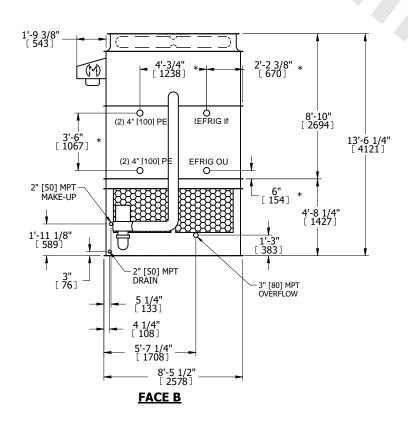

| UNIT    | CONDENSER |           |
|---------|-----------|-----------|
| MODEL # | ATC-409E  | SCALE NTS |

EVAPCO, INC. Evapeo

DWG. # REV. WB3091212-DRC-ST DATE 9/9/2025 SERIAL #

- 1. (M)- FAN MOTOR LOCATION
- 2. HEAVIEST SECTION IS UPPER SECTION
- 3. MPT DENOTES MALE PIPE THREAD FPT DENOTES FEMALE PIPE THREAD BFW DENOTES BEVELED FOR WELDING **GVD DENOTES GROOVED** FLG DENOTES FLANGE PE DENOTES PLAIN END
- 4. +UNIT WEIGHT DOES NOT INCLUDE ACCESSORIES (SEE ACCESSORY DRAWINGS)
- 5. MAKE-UP WATER PRESSURE 20 psi MIN [137 kPa], 50 psi MAX [344 kPa]
- 6. \*-APPROXIMATE DIMENSIONS DO NOT USE FOR PRE-FABRICATION OF CONNECTING
- 7. 3/4" [19mm] DIA. MOUNTING HOLES. REFER TO RECOMMENDED STEEL SUPPORT DRAWING.
- 8. DIMENSIONS LISTED AS FOLLOWS: **ENGLISH FT-IN** METRIC [mm]

DRAWN BY: SLR NO. OF SHIPPING SECTIONS **SHIPPING** OPERATING HEAVIEST SECTION 14960 lbs+ [6790] kg+ 13160 lbs+ [5970] kg+ 19380 lbs+ [8795] kg+ WEIGHT WEIGHT WEIGHT