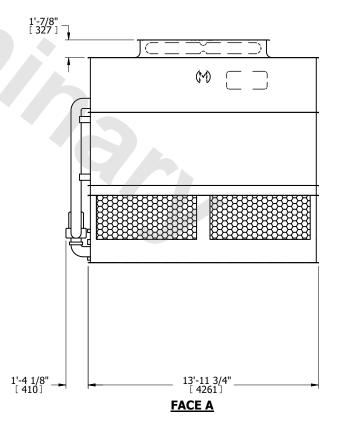

## **FACE A**

DRAWN BY: SLR NO. OF SHIPPING SECTIONS **SHIPPING** OPERATING HEAVIEST SECTION 17070 lbs+ [7745] kg+ 15060 lbs+ [6835] kg+ 22210 lbs+ [10075] kg+ WEIGHT WEIGHT WEIGHT