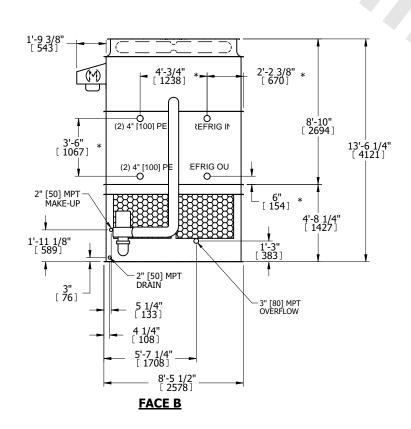

## NOTES:

- 1. (M)- FAN MOTOR LOCATION
- 2. HÉAVIEST SECTION IS UPPER SECTION
- 3. MPT DENOTES MALE PIPE THREAD FPT DENOTES FEMALE PIPE THREAD BFW DENOTES BEVELED FOR WELDING **GVD DENOTES GROOVED** FLG DENOTES FLANGE PE DENOTES PLAIN END
- 4. +UNIT WEIGHT DOES NOT INCLUDE ACCESSORIES (SEE ACCESSORY DRAWINGS)
- 5. MAKE-UP WATER PRESSURE 20 psi MIN [137 kPa], 50 psi MAX [344 kPa]
- 6. \*-APPROXIMATE DIMENSIONS DO NOT USE FOR PRE-FABRICATION OF CONNECTING
- 7. 3/4" [19mm] DIA. MOUNTING HOLES. REFER TO RECOMMENDED STEEL SUPPORT DRAWING.
- 8. DIMENSIONS LISTED AS FOLLOWS: **ENGLISH FT-IN** METRIC [mm]