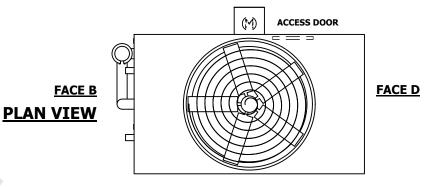

## **FACE C**

## **FACE A**

DRAWN BY: SLR NO. OF SHIPPING SECTIONS **SHIPPING** OPERATING HEAVIEST SECTION 17070 lbs+ [7745] kg+ 15060 lbs+ [6835] kg+ 22210 lbs+ [10075] kg+ WEIGHT WEIGHT WEIGHT