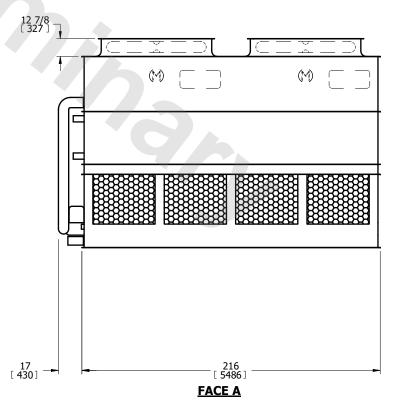

## NOTES:

**SHIPPING** 

WEIGHT

- 1. (M)- FAN MOTOR LOCATION
- 2. HEAVIEST SECTION IS UPPER SECTION
- 3. MPT DENOTES MALE PIPE THREAD
  FPT DENOTES FEMALE PIPE THREAD
  BFW DENOTES BEVELED FOR WELDING
  GVD DENOTES GROOVED
  FLG DENOTES FLANGE
  PE DENOTES PLAIN END
- 4. +UNIT WEIGHT DOES NOT INCLUDE ACCESSORIES (SEE ACCESSORY DRAWINGS)
- 5. MAKE-UP WATER PRESSURE 20 psi MIN [137 kPa], 50 psi MAX [344 kPa]
- 6. \*-APPROXIMATE DIMENSIONS DO NOT USE FOR PRE-FABRICATION OF CONNECTING PIPING
- 7. 3/4" [19mm] DIA. MOUNTING HOLES. REFER TO RECOMMENDED STEEL SUPPORT DRAWING.
- 8. DIMENSIONS LISTED AS FOLLOWS: ENGLISH FT-IN METRIC [mm]