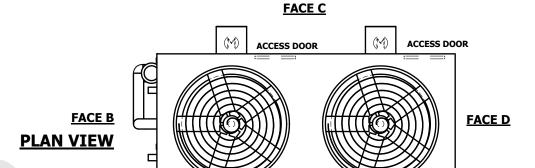

## NOTES:

**SHIPPING** 

WEIGHT

- 1. (M)- FAN MOTOR LOCATION
- 2. HEAVIEST SECTION IS UPPER SECTION
- 3. MPT DENOTES MALE PIPE THREAD
  FPT DENOTES FEMALE PIPE THREAD
  BFW DENOTES BEVELED FOR WELDING
  GVD DENOTES GROOVED
  FLG DENOTES FLANGE
  PE DENOTES PLAIN END
- 4. +UNIT WEIGHT DOES NOT INCLUDE ACCESSORIES (SEE ACCESSORY DRAWINGS)
- 5. MAKE-UP WATER PRESSURE 20 psi MIN [137 kPa], 50 psi MAX [344 kPa]
- 6. \*-APPROXIMATE DIMENSIONS DO NOT USE FOR PRE-FABRICATION OF CONNECTING PIPING
- 7. 3/4" [19mm] DIA. MOUNTING HOLES. REFER TO RECOMMENDED STEEL SUPPORT DRAWING.
- 8. DIMENSIONS LISTED AS FOLLOWS: ENGLISH FT-IN METRIC [mm]