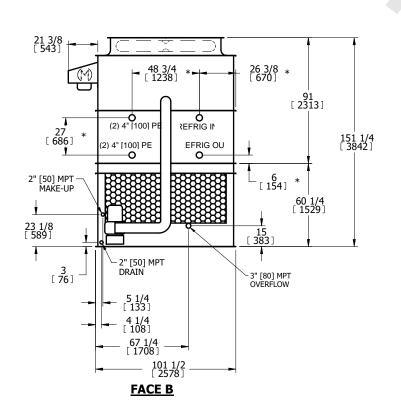

## NOTES:

**SHIPPING** 

WEIGHT

- 1. (M)- FAN MOTOR LOCATION
- 2. HEAVIEST SECTION IS UPPER SECTION
- 3. MPT DENOTES MALE PIPE THREAD
  FPT DENOTES FEMALE PIPE THREAD
  BFW DENOTES BEVELED FOR WELDING
  GVD DENOTES GROOVED
  FLG DENOTES FLANGE
  PE DENOTES PLAIN END
- 4. +UNIT WEIGHT DOES NOT INCLUDE ACCESSORIES (SEE ACCESSORY DRAWINGS)
- 5. MAKE-UP WATER PRESSURE 20 psi MIN [137 kPa], 50 psi MAX [344 kPa]
- 6. \*-APPROXIMATE DIMENSIONS DO NOT USE FOR PRE-FABRICATION OF CONNECTING PIPING
- 7. 3/4" [19mm] DIA. MOUNTING HOLES. REFER TO RECOMMENDED STEEL SUPPORT DRAWING.
- 8. DIMENSIONS LISTED AS FOLLOWS: ENGLISH FT-IN METRIC [mm]