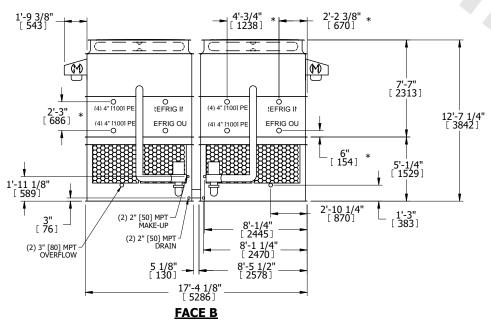

## NOTES:

- 1. (M)- FAN MOTOR LOCATION
- 2. HÉAVIEST SECTION IS UPPER SECTION
- 3. MPT DENOTES MALE PIPE THREAD FPT DENOTES FEMALE PIPE THREAD BFW DENOTES BEVELED FOR WELDING **GVD DENOTES GROOVED** FLG DENOTES FLANGE PE DENOTES PLAIN END
- 4. +UNIT WEIGHT DOES NOT INCLUDE ACCESSORIES (SEE ACCESSORY DRAWINGS)
- 5. MAKE-UP WATER PRESSURE 20 psi MIN [137 kPa], 50 psi MAX [344 kPa]
- 6. \*-APPROXIMATE DIMENSIONS DO NOT USE FOR PRE-FABRICATION OF CONNECTING
- 7. 3/4" [19mm] DIA. MOUNTING HOLES. REFER TO RECOMMENDED STEEL SUPPORT DRAWING.
- 8. DIMENSIONS LISTED AS FOLLOWS: **ENGLISH FT-IN** METRIC [mm]

**SHIPPING** WEIGHT

23420 lbs+ [10625] kg+

OPERATING WEIGHT

31760 lbs+ [14410] kg+

HEAVIEST SECTION WEIGHT

9910 lbs+ [4500] kg+

NO. OF SHIPPING SECTIONS

DRAWN BY: