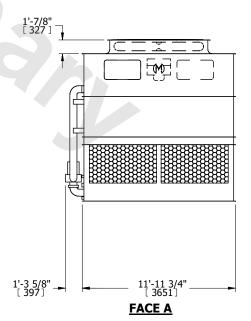

## NOTES:

- 1. (M)- FAN MOTOR LOCATION
- 2. HÉAVIEST SECTION IS UPPER SECTION
- 3. MPT DENOTES MALE PIPE THREAD FPT DENOTES FEMALE PIPE THREAD BFW DENOTES BEVELED FOR WELDING **GVD DENOTES GROOVED** FLG DENOTES FLANGE PE DENOTES PLAIN END
- 4. +UNIT WEIGHT DOES NOT INCLUDE ACCESSORIES (SEE ACCESSORY DRAWINGS)
- 5. MAKE-UP WATER PRESSURE 20 psi MIN [137 kPa], 50 psi MAX [344 kPa]
- 6. \*-APPROXIMATE DIMENSIONS DO NOT USE FOR PRE-FABRICATION OF CONNECTING
- 7. 3/4" [19mm] DIA. MOUNTING HOLES. REFER TO RECOMMENDED STEEL SUPPORT DRAWING.
- 8. DIMENSIONS LISTED AS FOLLOWS: **ENGLISH FT-IN** METRIC [mm]