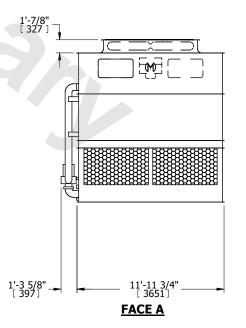

| UNIT    | CONDENSER |           |
|---------|-----------|-----------|
| MODEL # | ATC-706E  | SCALE NTS |

EVAPCO, INC. Evapeo

DWG. # REV. WB3171210-DRD-ST DATE 9/6/2025 SERIAL #

- 1. (M)- FAN MOTOR LOCATION
- 2. HEAVIEST SECTION IS UPPER SECTION
- 3. MPT DENOTES MALE PIPE THREAD FPT DENOTES FEMALE PIPE THREAD BFW DENOTES BEVELED FOR WELDING **GVD DENOTES GROOVED** FLG DENOTES FLANGE PE DENOTES PLAIN END
- 4. +UNIT WEIGHT DOES NOT INCLUDE ACCESSORIES (SEE ACCESSORY DRAWINGS)
- 5. MAKE-UP WATER PRESSURE 20 psi MIN [137 kPa], 50 psi MAX [344 kPa]
- 6. \*-APPROXIMATE DIMENSIONS DO NOT USE FOR PRE-FABRICATION OF CONNECTING
- 7. 3/4" [19mm] DIA. MOUNTING HOLES. REFER TO RECOMMENDED STEEL SUPPORT DRAWING.
- 8. DIMENSIONS LISTED AS FOLLOWS: **ENGLISH FT-IN** METRIC [mm]