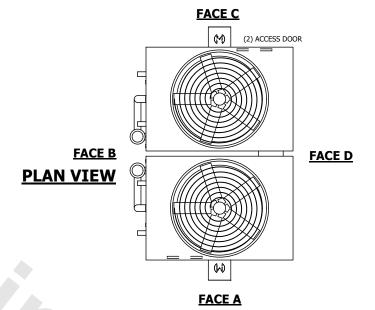

| UNIT    | CONDENSER |           |
|---------|-----------|-----------|
| MODEL # | ATC-706E  | SCALE NTS |

EVAPCO, INC. Evapeo

DWG. # REV. WB3171210-DRD-ST DATE 9/6/2025 SERIAL #

- 1. (M)- FAN MOTOR LOCATION
- 2. HEAVIEST SECTION IS UPPER SECTION
- 3. MPT DENOTES MALE PIPE THREAD FPT DENOTES FEMALE PIPE THREAD BFW DENOTES BEVELED FOR WELDING **GVD DENOTES GROOVED** FLG DENOTES FLANGE PE DENOTES PLAIN END
- 4. +UNIT WEIGHT DOES NOT INCLUDE ACCESSORIES (SEE ACCESSORY DRAWINGS)
- 5. MAKE-UP WATER PRESSURE 20 psi MIN [137 kPa], 50 psi MAX [344 kPa]
- 6. \*-APPROXIMATE DIMENSIONS DO NOT USE FOR PRE-FABRICATION OF CONNECTING
- 7. 3/4" [19mm] DIA. MOUNTING HOLES. REFER TO RECOMMENDED STEEL SUPPORT DRAWING.
- 8. DIMENSIONS LISTED AS FOLLOWS: **ENGLISH FT-IN** METRIC [mm]