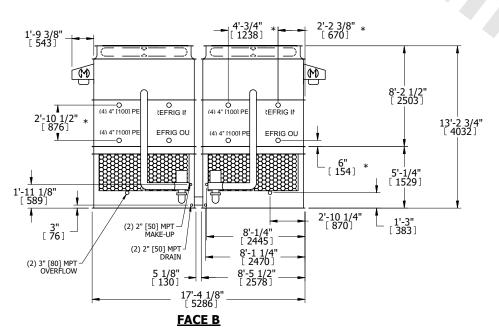

| UNIT    | CONDENSER |           |
|---------|-----------|-----------|
| MODEL # | ATC-706E  | SCALE NTS |

EVAPCO, INC. Evapeo

DWG. # REV. WB3171210-DRD-ST DATE 9/6/2025 SERIAL #

- 1. (M)- FAN MOTOR LOCATION
- 2. HEAVIEST SECTION IS UPPER SECTION
- 3. MPT DENOTES MALE PIPE THREAD FPT DENOTES FEMALE PIPE THREAD BFW DENOTES BEVELED FOR WELDING **GVD DENOTES GROOVED** FLG DENOTES FLANGE PE DENOTES PLAIN END
- 4. +UNIT WEIGHT DOES NOT INCLUDE ACCESSORIES (SEE ACCESSORY DRAWINGS)
- 5. MAKE-UP WATER PRESSURE 20 psi MIN [137 kPa], 50 psi MAX [344 kPa]
- 6. \*-APPROXIMATE DIMENSIONS DO NOT USE FOR PRE-FABRICATION OF CONNECTING
- 7. 3/4" [19mm] DIA. MOUNTING HOLES. REFER TO RECOMMENDED STEEL SUPPORT DRAWING.
- 8. DIMENSIONS LISTED AS FOLLOWS: **ENGLISH FT-IN** METRIC [mm]

**SHIPPING** 26460 lbs+ [12005] kg+ WEIGHT

OPERATING WEIGHT

35060 lbs+ [15905] kg+

HEAVIEST SECTION WEIGHT

11430 lbs+ [5185] kg+

NO. OF SHIPPING SECTIONS

DRAWN BY: SLR