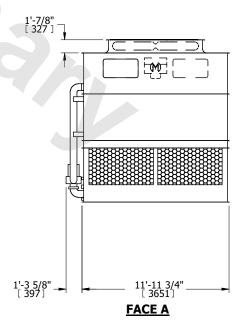

## NOTES:

- 1. (M)- FAN MOTOR LOCATION
- 2. HEAVIEST SECTION IS UPPER SECTION
- 3. MPT DENOTES MALE PIPE THREAD FPT DENOTES FEMALE PIPE THREAD BFW DENOTES BEVELED FOR WELDING GVD DENOTES GROOVED FLG DENOTES FLANGE PE DENOTES PLAIN END
- 4. +UNIT WEIGHT DOES NOT INCLUDE ACCESSORIES (SEE ACCESSORY DRAWINGS)
- 5. MAKE-UP WATER PRESSURE 20 psi MIN [137 kPa], 50 psi MAX [344 kPa]
- 6. \*-APPROXIMATE DIMENSIONS DO NOT USE FOR PRE-FABRICATION OF CONNECTING PIPING
- 7. 3/4" [19mm] DIA. MOUNTING HOLES. REFER TO RECOMMENDED STEEL SUPPORT DRAWING.
- 8. DIMENSIONS LISTED AS FOLLOWS: ENGLISH FT-IN METRIC [mm]