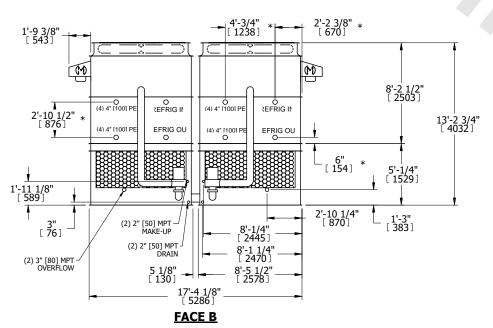

## NOTES:

- 1. (M)- FAN MOTOR LOCATION
- 2. HEAVIEST SECTION IS UPPER SECTION
- 3. MPT DENOTES MALE PIPE THREAD FPT DENOTES FEMALE PIPE THREAD BFW DENOTES BEVELED FOR WELDING GVD DENOTES GROOVED FLG DENOTES FLANGE PE DENOTES PLAIN END
- 4. +UNIT WEIGHT DOES NOT INCLUDE ACCESSORIES (SEE ACCESSORY DRAWINGS)
- 5. MAKE-UP WATER PRESSURE 20 psi MIN [137 kPa], 50 psi MAX [344 kPa]
- 6. \*-APPROXIMATE DIMENSIONS DO NOT USE FOR PRE-FABRICATION OF CONNECTING PIPING
- 7. 3/4" [19mm] DIA. MOUNTING HOLES. REFER TO RECOMMENDED STEEL SUPPORT DRAWING.
- 8. DIMENSIONS LISTED AS FOLLOWS: ENGLISH FT-IN METRIC [mm]

SHIPPING 26580 lbs+ [12060] kg+ WEIGHT

OPERATING WEIGHT

35180 lbs+ [15960] kg+

HEAVIEST SECTION WEIGHT

11490 lbs+ [5215] kg+

NO. OF SHIPPING SECTIONS

DRAWN BY: