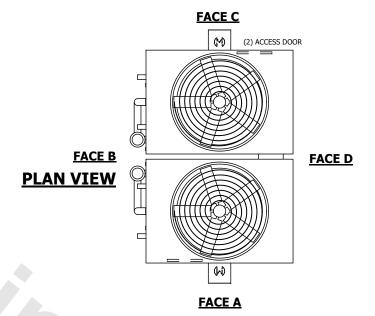

## NOTES:

- 1. (M)- FAN MOTOR LOCATION
- 2. HEAVIEST SECTION IS UPPER SECTION
- 3. MPT DENOTES MALE PIPE THREAD FPT DENOTES FEMALE PIPE THREAD BFW DENOTES BEVELED FOR WELDING GVD DENOTES GROOVED FLG DENOTES FLANGE PE DENOTES PLAIN END
- 4. +UNIT WEIGHT DOES NOT INCLUDE ACCESSORIES (SEE ACCESSORY DRAWINGS)
- 5. MAKE-UP WATER PRESSURE 20 psi MIN [137 kPa], 50 psi MAX [344 kPa]
- 6. \*-APPROXIMATE DIMENSIONS DO NOT USE FOR PRE-FABRICATION OF CONNECTING PIPING
- 7. 3/4" [19mm] DIA. MOUNTING HOLES. REFER TO RECOMMENDED STEEL SUPPORT DRAWING.
- 8. DIMENSIONS LISTED AS FOLLOWS: ENGLISH FT-IN METRIC [mm]