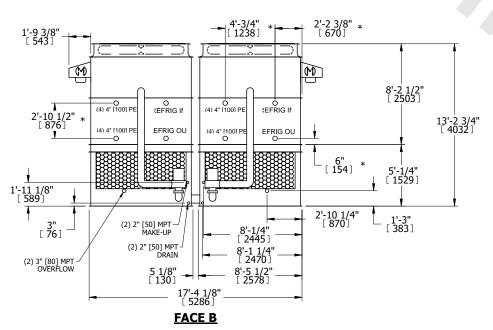

## NOTES:

- 1. (M)- FAN MOTOR LOCATION
- 2. HEAVIEST SECTION IS UPPER SECTION
- 3. MPT DENOTES MALE PIPE THREAD FPT DENOTES FEMALE PIPE THREAD BFW DENOTES BEVELED FOR WELDING GVD DENOTES GROOVED FLG DENOTES FLANGE PE DENOTES PLAIN END
- 4. +UNIT WEIGHT DOES NOT INCLUDE ACCESSORIES (SEE ACCESSORY DRAWINGS)
- 5. MAKE-UP WATER PRESSURE 20 psi MIN [137 kPa], 50 psi MAX [344 kPa]
- 6. \*-APPROXIMATE DIMENSIONS DO NOT USE FOR PRE-FABRICATION OF CONNECTING PIPING
- 7. 3/4" [19mm] DIA. MOUNTING HOLES. REFER TO RECOMMENDED STEEL SUPPORT DRAWING.
- 8. DIMENSIONS LISTED AS FOLLOWS: ENGLISH FT-IN METRIC [mm]

SHIPPING WEIGHT 26640 lbs+ [12085] kg+

OPERATING WEIGHT

35240 lbs+ [15985] kg+

HEAVIEST SECTION WEIGHT

11520 lbs+ [5230] kg+

NO. OF SHIPPING SECTIONS

DRAWN BY: SLR