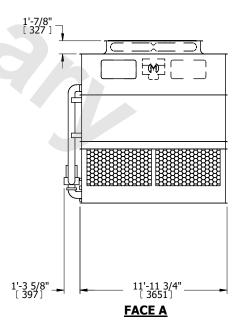

## NOTES:

- 1. (M)- FAN MOTOR LOCATION
- 2. HEAVIEST SECTION IS UPPER SECTION
- 3. MPT DENOTES MALE PIPE THREAD FPT DENOTES FEMALE PIPE THREAD BFW DENOTES BEVELED FOR WELDING GVD DENOTES GROOVED FLG DENOTES FLANGE PE DENOTES PLAIN END
- 4. +UNIT WEIGHT DOES NOT INCLUDE ACCESSORIES (SEE ACCESSORY DRAWINGS)
- 5. MAKE-UP WATER PRESSURE 20 psi MIN [137 kPa], 50 psi MAX [344 kPa]
- 6. \*-APPROXIMATE DIMENSIONS DO NOT USE FOR PRE-FABRICATION OF CONNECTING PIPING
- 7. 3/4" [19mm] DIA. MOUNTING HOLES. REFER TO RECOMMENDED STEEL SUPPORT DRAWING.
- 8. DIMENSIONS LISTED AS FOLLOWS: ENGLISH FT-IN METRIC [mm]