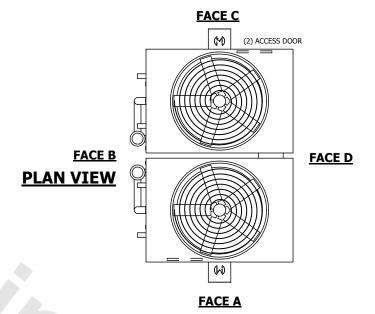

## NOTES:

- 1. (M)- FAN MOTOR LOCATION
- 2. HEAVIEST SECTION IS UPPER SECTION
- 3. MPT DENOTES MALE PIPE THREAD FPT DENOTES FEMALE PIPE THREAD BFW DENOTES BEVELED FOR WELDING GVD DENOTES GROOVED FLG DENOTES FLANGE PE DENOTES PLAIN END
- 4. +UNIT WEIGHT DOES NOT INCLUDE ACCESSORIES (SEE ACCESSORY DRAWINGS)
- 5. MAKE-UP WATER PRESSURE 20 psi MIN [137 kPa], 50 psi MAX [344 kPa]
- 6. \*-APPROXIMATE DIMENSIONS DO NOT USE FOR PRE-FABRICATION OF CONNECTING PIPING
- 7. 3/4" [19mm] DIA. MOUNTING HOLES. REFER TO RECOMMENDED STEEL SUPPORT DRAWING.
- 8. DIMENSIONS LISTED AS FOLLOWS: ENGLISH FT-IN METRIC [mm]