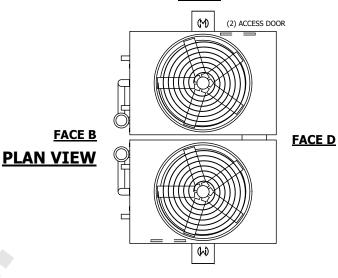

## NOTES:

- 1. (M)- FAN MOTOR LOCATION
- 2. HÉAVIEST SECTION IS UPPER SECTION
- 3. MPT DENOTES MALE PIPE THREAD
  FPT DENOTES FEMALE PIPE THREAD
  BFW DENOTES BEVELED FOR WELDING
  GVD DENOTES GROOVED
  FLG DENOTES FLANGE
  PE DENOTES PLAIN END
- 4. +UNIT WEIGHT DOES NOT INCLUDE ACCESSORIES (SEE ACCESSORY DRAWINGS)
- 5. MAKE-UP WATER PRESSURE 20 psi MIN [137 kPa], 50 psi MAX [344 kPa]
- 6. \*-APPROXIMATE DIMENSIONS DO NOT USE FOR PRE-FABRICATION OF CONNECTING PIPING
- 7. 3/4" [19mm] DIA. MOUNTING HOLES. REFER TO RECOMMENDED STEEL SUPPORT DRAWING.
- 8. DIMENSIONS LISTED AS FOLLOWS: ENGLISH FT-IN METRIC [mm]

## FACE C