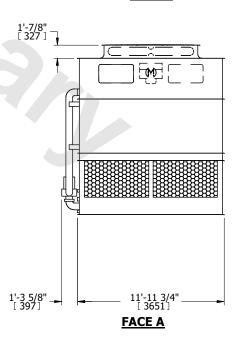

## **FACE A**

SHIPPING WEIGHT 29920 lbs+ [13575] kg+

OPERATING WEIGHT

38760 lbs+ [17585] kg+

HEAVIEST SECTION WEIGHT

13160 lbs+ [5970] kg+

NO. OF SHIPPING SECTIONS

DRAWN BY: SLR