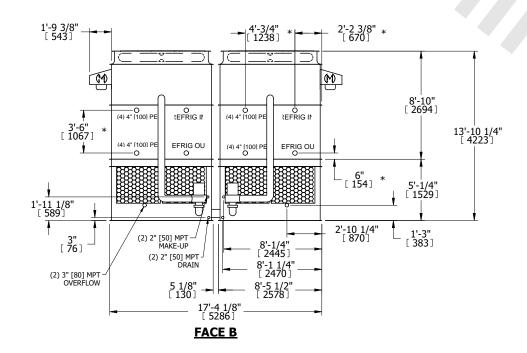

## NOTES:

- 1. (M)- FAN MOTOR LOCATION
- 2. HÉAVIEST SECTION IS UPPER SECTION
- 3. MPT DENOTES MALE PIPE THREAD
  FPT DENOTES FEMALE PIPE THREAD
  BFW DENOTES BEVELED FOR WELDING
  GVD DENOTES GROOVED
  FLG DENOTES FLANGE
  PE DENOTES PLAIN END
- 4. +UNIT WEIGHT DOES NOT INCLUDE ACCESSORIES (SEE ACCESSORY DRAWINGS)
- 5. MAKE-UP WATER PRESSURE 20 psi MIN [137 kPa], 50 psi MAX [344 kPa]
- 6. \*-APPROXIMATE DIMENSIONS DO NOT USE FOR PRE-FABRICATION OF CONNECTING PIPING
- 7. 3/4" [19mm] DIA. MOUNTING HOLES. REFER TO RECOMMENDED STEEL SUPPORT DRAWING.
- 8. DIMENSIONS LISTED AS FOLLOWS: ENGLISH FT-IN METRIC [mm]