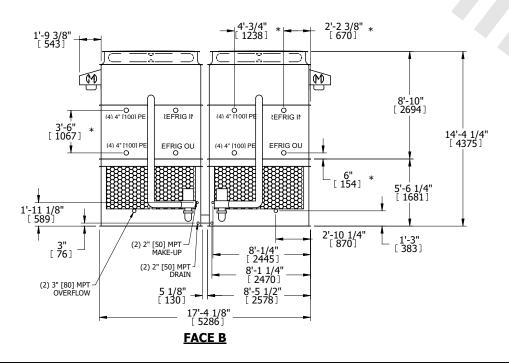

## NOTES:

- 1. (M)- FAN MOTOR LOCATION
- 2. HÉAVIEST SECTION IS UPPER SECTION
- 3. MPT DENOTES MALE PIPE THREAD FPT DENOTES FEMALE PIPE THREAD BFW DENOTES BEVELED FOR WELDING **GVD DENOTES GROOVED** FLG DENOTES FLANGE PE DENOTES PLAIN END
- 4. +UNIT WEIGHT DOES NOT INCLUDE ACCESSORIES (SEE ACCESSORY DRAWINGS)
- 5. MAKE-UP WATER PRESSURE 20 psi MIN [137 kPa], 50 psi MAX [344 kPa]
- 6. \*-APPROXIMATE DIMENSIONS DO NOT USE FOR PRE-FABRICATION OF CONNECTING
- 7. 3/4" [19mm] DIA. MOUNTING HOLES. REFER TO RECOMMENDED STEEL SUPPORT DRAWING.
- 8. DIMENSIONS LISTED AS FOLLOWS: **ENGLISH FT-IN** METRIC [mm]

## **FACE A**

**FACE C** 

**SHIPPING** WEIGHT

34140 lbs+ [15490] kg+

OPERATING WEIGHT

44420 lbs+ [20150] kg+

HEAVIEST SECTION WEIGHT

15060 lbs+ [6835] kg+