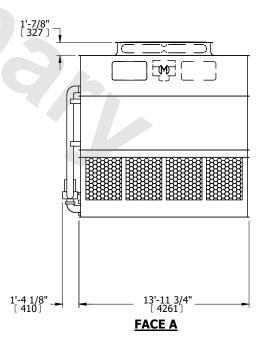

## NOTES:

- 1. (M)- FAN MOTOR LOCATION
- 2. HÉAVIEST SECTION IS UPPER SECTION
- 3. MPT DENOTES MALE PIPE THREAD FPT DENOTES FEMALE PIPE THREAD BFW DENOTES BEVELED FOR WELDING **GVD DENOTES GROOVED** FLG DENOTES FLANGE PE DENOTES PLAIN END
- 4. +UNIT WEIGHT DOES NOT INCLUDE ACCESSORIES (SEE ACCESSORY DRAWINGS)
- 5. MAKE-UP WATER PRESSURE 20 psi MIN [137 kPa], 50 psi MAX [344 kPa]
- 6. \*-APPROXIMATE DIMENSIONS DO NOT USE FOR PRE-FABRICATION OF CONNECTING
- 7. 3/4" [19mm] DIA. MOUNTING HOLES. REFER TO RECOMMENDED STEEL SUPPORT DRAWING.
- 8. DIMENSIONS LISTED AS FOLLOWS: **ENGLISH FT-IN** METRIC [mm]

## **FACE A**

**FACE C** 

**SHIPPING** WEIGHT

34140 lbs+ [15490] kg+

OPERATING WEIGHT

44420 lbs+ [20150] kg+

HEAVIEST SECTION WEIGHT

15060 lbs+ [6835] kg+