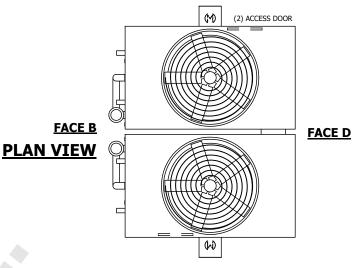

## NOTES:

- 1. (M)- FAN MOTOR LOCATION
- 2. HÉAVIEST SECTION IS UPPER SECTION
- 3. MPT DENOTES MALE PIPE THREAD FPT DENOTES FEMALE PIPE THREAD BFW DENOTES BEVELED FOR WELDING **GVD DENOTES GROOVED** FLG DENOTES FLANGE PE DENOTES PLAIN END
- 4. +UNIT WEIGHT DOES NOT INCLUDE ACCESSORIES (SEE ACCESSORY DRAWINGS)
- 5. MAKE-UP WATER PRESSURE 20 psi MIN [137 kPa], 50 psi MAX [344 kPa]
- 6. \*-APPROXIMATE DIMENSIONS DO NOT USE FOR PRE-FABRICATION OF CONNECTING
- 7. 3/4" [19mm] DIA. MOUNTING HOLES. REFER TO RECOMMENDED STEEL SUPPORT DRAWING.
- 8. DIMENSIONS LISTED AS FOLLOWS: **ENGLISH FT-IN** METRIC [mm]

## **FACE A**

**FACE C** 

**SHIPPING** WEIGHT

34140 lbs+ [15490] kg+

OPERATING WEIGHT

44420 lbs+ [20150] kg+

HEAVIEST SECTION WEIGHT

15060 lbs+ [6835] kg+