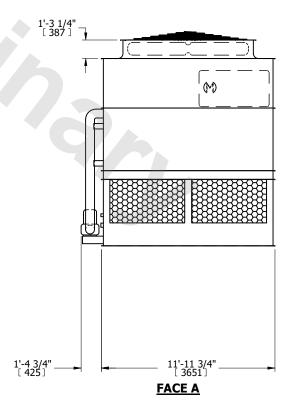

| UNIT    | CONDENSER |           |
|---------|-----------|-----------|
| MODEL # | ATC-456E  | SCALE NTS |

EVAPCO, INC. Evapeo

DWG. # REV. WB3121208-DRC-ST DATE 9/10/2025 SERIAL #

- 1. (M)- FAN MOTOR LOCATION
- 2. HEAVIEST SECTION IS UPPER SECTION
- 3. MPT DENOTES MALE PIPE THREAD FPT DENOTES FEMALE PIPE THREAD BFW DENOTES BEVELED FOR WELDING **GVD DENOTES GROOVED** FLG DENOTES FLANGE PE DENOTES PLAIN END
- 4. +UNIT WEIGHT DOES NOT INCLUDE ACCESSORIES (SEE ACCESSORY DRAWINGS)
- 5. MAKE-UP WATER PRESSURE 20 psi MIN [137 kPa], 50 psi MAX [344 kPa]
- 6. \*-APPROXIMATE DIMENSIONS DO NOT USE FOR PRE-FABRICATION OF CONNECTING
- 7. 3/4" [19mm] DIA. MOUNTING HOLES. REFER TO RECOMMENDED STEEL SUPPORT DRAWING.
- 8. DIMENSIONS LISTED AS FOLLOWS: **ENGLISH FT-IN** METRIC [mm]

## **FACE C**

**FACE A** 

**SHIPPING** 16620 lbs+ [7540] kg+ WEIGHT

OPERATING WEIGHT

23420 lbs+ [10625] kg+

HEAVIEST SECTION WEIGHT

13910 lbs+ [6310] kg+

NO. OF SHIPPING SECTIONS