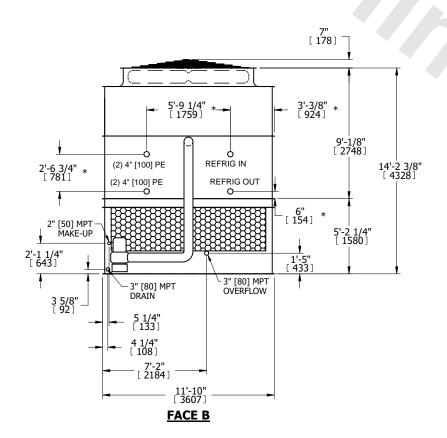

| UNIT    | CONDENSER |           |
|---------|-----------|-----------|
| MODEL # | ATC-456E  | SCALE NTS |

EVAPCO, INC. Evapeo

DWG. # REV. WB3121208-DRC-ST DATE 9/10/2025 SERIAL #

- 1. (M)- FAN MOTOR LOCATION
- 2. HEAVIEST SECTION IS UPPER SECTION
- 3. MPT DENOTES MALE PIPE THREAD FPT DENOTES FEMALE PIPE THREAD BFW DENOTES BEVELED FOR WELDING **GVD DENOTES GROOVED** FLG DENOTES FLANGE PE DENOTES PLAIN END
- 4. +UNIT WEIGHT DOES NOT INCLUDE ACCESSORIES (SEE ACCESSORY DRAWINGS)
- 5. MAKE-UP WATER PRESSURE 20 psi MIN [137 kPa], 50 psi MAX [344 kPa]
- 6. \*-APPROXIMATE DIMENSIONS DO NOT USE FOR PRE-FABRICATION OF CONNECTING
- 7. 3/4" [19mm] DIA. MOUNTING HOLES. REFER TO RECOMMENDED STEEL SUPPORT DRAWING.
- 8. DIMENSIONS LISTED AS FOLLOWS: **ENGLISH FT-IN** METRIC [mm]

## **FACE C**

**FACE A** 

**SHIPPING** 16620 lbs+ [7540] kg+ WEIGHT

OPERATING WEIGHT

23420 lbs+ [10625] kg+

HEAVIEST SECTION WEIGHT

13910 lbs+ [6310] kg+

NO. OF SHIPPING SECTIONS