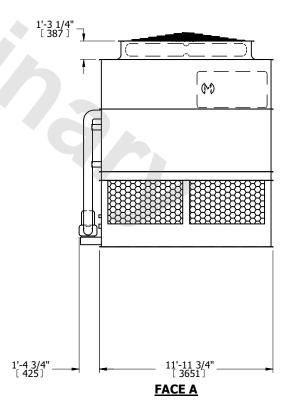

|
|---------|-----------|-----------|
| MODEL # | ATC-474E  | SCALE NTS |

EVAPCO, INC. Evapeo



DWG. # REV. WB3121208-DRC-ST DATE 9/10/2025 SERIAL #

- 1. (M)- FAN MOTOR LOCATION
- 2. HEAVIEST SECTION IS UPPER SECTION
- 3. MPT DENOTES MALE PIPE THREAD FPT DENOTES FEMALE PIPE THREAD BFW DENOTES BEVELED FOR WELDING **GVD DENOTES GROOVED** FLG DENOTES FLANGE PE DENOTES PLAIN END
- 4. +UNIT WEIGHT DOES NOT INCLUDE ACCESSORIES (SEE ACCESSORY DRAWINGS)
- 5. MAKE-UP WATER PRESSURE 20 psi MIN [137 kPa], 50 psi MAX [344 kPa]
- 6. \*-APPROXIMATE DIMENSIONS DO NOT USE FOR PRE-FABRICATION OF CONNECTING
- 7. 3/4" [19mm] DIA. MOUNTING HOLES. REFER TO RECOMMENDED STEEL SUPPORT DRAWING.
- 8. DIMENSIONS LISTED AS FOLLOWS: **ENGLISH FT-IN** METRIC [mm]

## **FACE C**



**FACE D** 

**FACE A** 





**SHIPPING** WEIGHT