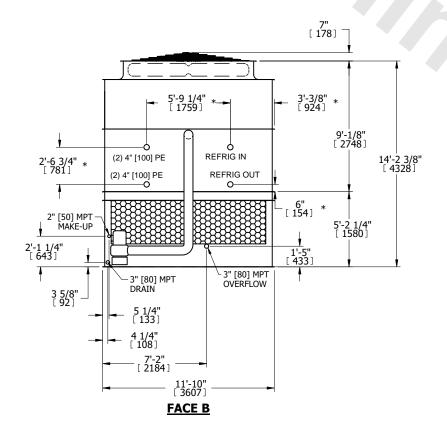

| UNIT    | CONDENSER |           |
|---------|-----------|-----------|
| MODEL # | ATC-474E  | SCALE NTS |

EVAPCO, INC. Evapeo

DWG. # REV. WB3121208-DRC-ST DATE 9/10/2025 SERIAL #

- 1. (M)- FAN MOTOR LOCATION
- 2. HEAVIEST SECTION IS UPPER SECTION
- 3. MPT DENOTES MALE PIPE THREAD FPT DENOTES FEMALE PIPE THREAD BFW DENOTES BEVELED FOR WELDING **GVD DENOTES GROOVED** FLG DENOTES FLANGE PE DENOTES PLAIN END
- 4. +UNIT WEIGHT DOES NOT INCLUDE ACCESSORIES (SEE ACCESSORY DRAWINGS)
- 5. MAKE-UP WATER PRESSURE 20 psi MIN [137 kPa], 50 psi MAX [344 kPa]
- 6. \*-APPROXIMATE DIMENSIONS DO NOT USE FOR PRE-FABRICATION OF CONNECTING
- 7. 3/4" [19mm] DIA. MOUNTING HOLES. REFER TO RECOMMENDED STEEL SUPPORT DRAWING.
- 8. DIMENSIONS LISTED AS FOLLOWS: **ENGLISH FT-IN** METRIC [mm]

## **FACE C**

**FACE D** 

**FACE A** 

**SHIPPING** WEIGHT