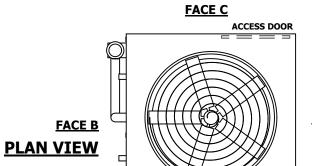

FACE D

**FACE A** 

OPERATING WEIGHT

25780 lbs+ [11695] kg+

HEAVIEST SECTION WEIGHT

16090 lbs+ [7300] kg+

NO. OF SHIPPING SECTIONS

DRAWN BY: