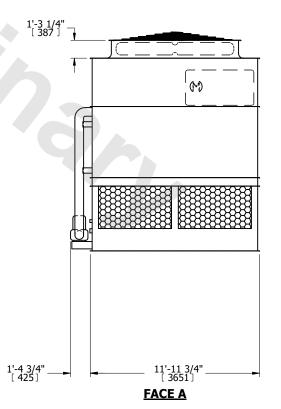

FACE D

**FACE A** 

OPERATING WEIGHT

25780 lbs+ [11695] kg+

HEAVIEST SECTION WEIGHT

16090 lbs+ [7300] kg+

NO. OF SHIPPING SECTIONS

DRAWN BY: