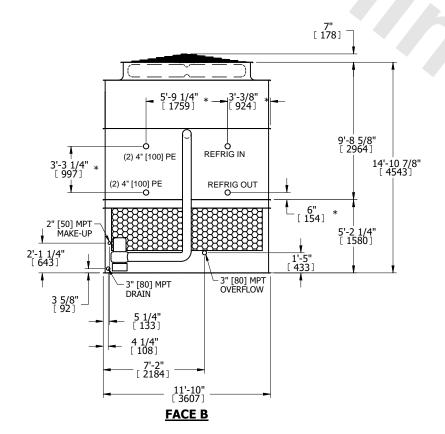

## NOTES:

- 1. (M)- FAN MOTOR LOCATION
- 2. HEAVIEST SECTION IS UPPER SECTION
- 3. MPT DENOTES MALE PIPE THREAD
  FPT DENOTES FEMALE PIPE THREAD
  BFW DENOTES BEVELED FOR WELDING
  GVD DENOTES GROOVED
  FLG DENOTES FLANGE
  PE DENOTES PLAIN END
- 4. +UNIT WEIGHT DOES NOT INCLUDE ACCESSORIES (SEE ACCESSORY DRAWINGS)
- 5. MAKE-UP WATER PRESSURE 20 psi MIN [137 kPa], 50 psi MAX [344 kPa]
- 6. \*-APPROXIMATE DIMENSIONS DO NOT USE FOR PRE-FABRICATION OF CONNECTING PIPING
- 7. 3/4" [19mm] DIA. MOUNTING HOLES. REFER TO RECOMMENDED STEEL SUPPORT DRAWING.
- 8. DIMENSIONS LISTED AS FOLLOWS: ENGLISH FT-IN METRIC [mm]

FACE D

**FACE A** 

OPERATING WEIGHT

25780 lbs+ [11695] kg+

HEAVIEST SECTION WEIGHT

16090 lbs+ [7300] kg+

NO. OF SHIPPING SECTIONS

DRAWN BY: