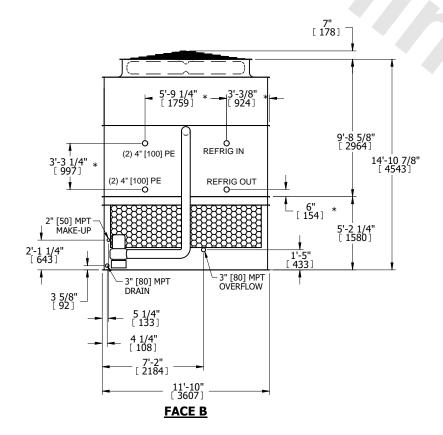

## NOTES:

- 1. (M)- FAN MOTOR LOCATION
- 2. HEAVIEST SECTION IS UPPER SECTION
- 3. MPT DENOTES MALE PIPE THREAD
  FPT DENOTES FEMALE PIPE THREAD
  BFW DENOTES BEVELED FOR WELDING
  GVD DENOTES GROOVED
  FLG DENOTES FLANGE
  PE DENOTES PLAIN END
- 4. +UNIT WEIGHT DOES NOT INCLUDE ACCESSORIES (SEE ACCESSORY DRAWINGS)
- 5. MAKE-UP WATER PRESSURE 20 psi MIN [137 kPa], 50 psi MAX [344 kPa]
- 6. \*-APPROXIMATE DIMENSIONS DO NOT USE FOR PRE-FABRICATION OF CONNECTING PIPING
- 7. 3/4" [19mm] DIA. MOUNTING HOLES. REFER TO RECOMMENDED STEEL SUPPORT DRAWING.
- 8. DIMENSIONS LISTED AS FOLLOWS: ENGLISH FT-IN METRIC [mm]

FACE D

**FACE A** 

SHIPPING WEIGHT 18830 lbs+ [8545] kg+ OPERATING WEIGHT

25810 lbs+ [11710] kg+

HEAVIEST SECTION WEIGHT

16120 lbs+ [7315] kg+

NO. OF SHIPPING SECTIONS

DRAWN BY: