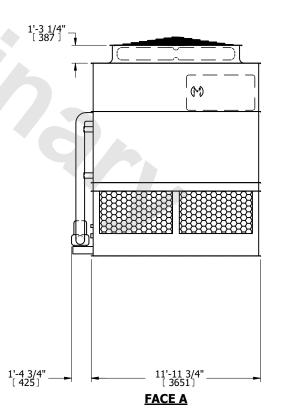

## NOTES:

- 1. (M)- FAN MOTOR LOCATION
- 2. HEAVIEST SECTION IS UPPER SECTION
- 3. MPT DENOTES MALE PIPE THREAD
  FPT DENOTES FEMALE PIPE THREAD
  BFW DENOTES BEVELED FOR WELDING
  GVD DENOTES GROOVED
  FLG DENOTES FLANGE
  PE DENOTES PLAIN END
- 4. +UNIT WEIGHT DOES NOT INCLUDE ACCESSORIES (SEE ACCESSORY DRAWINGS)
- 5. MAKE-UP WATER PRESSURE 20 psi MIN [137 kPa], 50 psi MAX [344 kPa]
- 6. \*-APPROXIMATE DIMENSIONS DO NOT USE FOR PRE-FABRICATION OF CONNECTING PIPING
- 7. 3/4" [19mm] DIA. MOUNTING HOLES. REFER TO RECOMMENDED STEEL SUPPORT DRAWING.
- 8. DIMENSIONS LISTED AS FOLLOWS: ENGLISH FT-IN METRIC [mm]

FACE D

**FACE A** 

SHIPPING WEIGHT 18830 lbs+ [8545] kg+ OPERATING WEIGHT

25810 lbs+ [11710] kg+

HEAVIEST SECTION WEIGHT

16120 lbs+ [7315] kg+

NO. OF SHIPPING SECTIONS

DRAWN BY: