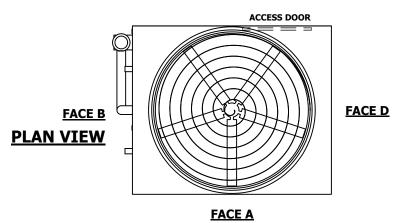

## NOTES:

- 1. (M)- FAN MOTOR LOCATION
- 2. HÉAVIEST SECTION IS UPPER SECTION
- 3. MPT DENOTES MALE PIPE THREAD FPT DENOTES FEMALE PIPE THREAD BFW DENOTES BEVELED FOR WELDING **GVD DENOTES GROOVED** FLG DENOTES FLANGE PE DENOTES PLAIN END
- 4. +UNIT WEIGHT DOES NOT INCLUDE ACCESSORIES (SEE ACCESSORY DRAWINGS)
- 5. MAKE-UP WATER PRESSURE 20 psi MIN [137 kPa], 50 psi MAX [344 kPa]
- 6. \*-APPROXIMATE DIMENSIONS DO NOT USE FOR PRE-FABRICATION OF CONNECTING
- 7. 3/4" [19mm] DIA. MOUNTING HOLES. REFER TO RECOMMENDED STEEL SUPPORT DRAWING.
- 8. DIMENSIONS LISTED AS FOLLOWS: **ENGLISH FT-IN** METRIC [mm]