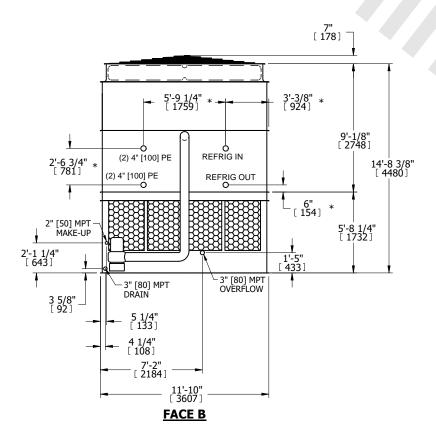

## NOTES:

- 1. (M)- FAN MOTOR LOCATION
- 2. HÉAVIEST SECTION IS UPPER SECTION
- 3. MPT DENOTES MALE PIPE THREAD FPT DENOTES FEMALE PIPE THREAD BFW DENOTES BEVELED FOR WELDING **GVD DENOTES GROOVED** FLG DENOTES FLANGE PE DENOTES PLAIN END
- 4. +UNIT WEIGHT DOES NOT INCLUDE ACCESSORIES (SEE ACCESSORY DRAWINGS)
- 5. MAKE-UP WATER PRESSURE 20 psi MIN [137 kPa], 50 psi MAX [344 kPa]
- 6. \*-APPROXIMATE DIMENSIONS DO NOT USE FOR PRE-FABRICATION OF CONNECTING
- 7. 3/4" [19mm] DIA. MOUNTING HOLES. REFER TO RECOMMENDED STEEL SUPPORT DRAWING.
- 8. DIMENSIONS LISTED AS FOLLOWS: **ENGLISH FT-IN** METRIC [mm]

**SHIPPING** 18940 lbs+ [8595] kg+ WEIGHT

OPERATING WEIGHT

26940 lbs+ [12220] kg+

HEAVIEST SECTION WEIGHT

15880 lbs+ [7205] kg+

NO. OF SHIPPING SECTIONS

DRAWN BY: