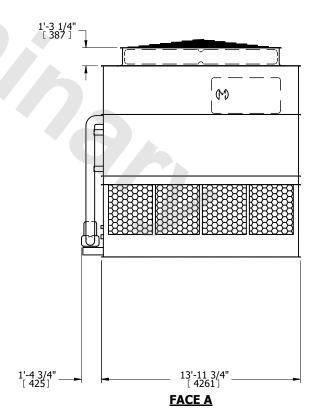

## NOTES:

- 1. (M)- FAN MOTOR LOCATION
- 2. HÉAVIEST SECTION IS UPPER SECTION
- 3. MPT DENOTES MALE PIPE THREAD FPT DENOTES FEMALE PIPE THREAD BFW DENOTES BEVELED FOR WELDING **GVD DENOTES GROOVED** FLG DENOTES FLANGE PE DENOTES PLAIN END
- 4. +UNIT WEIGHT DOES NOT INCLUDE ACCESSORIES (SEE ACCESSORY DRAWINGS)
- 5. MAKE-UP WATER PRESSURE 20 psi MIN [137 kPa], 50 psi MAX [344 kPa]
- 6. \*-APPROXIMATE DIMENSIONS DO NOT USE FOR PRE-FABRICATION OF CONNECTING
- 7. 3/4" [19mm] DIA. MOUNTING HOLES. REFER TO RECOMMENDED STEEL SUPPORT DRAWING.
- 8. DIMENSIONS LISTED AS FOLLOWS: **ENGLISH FT-IN** METRIC [mm]

**SHIPPING** 18940 lbs+ [8595] kg+ WEIGHT

OPERATING WEIGHT

26940 lbs+ [12220] kg+

HEAVIEST SECTION WEIGHT

15880 lbs+ [7205] kg+

NO. OF SHIPPING SECTIONS

DRAWN BY: