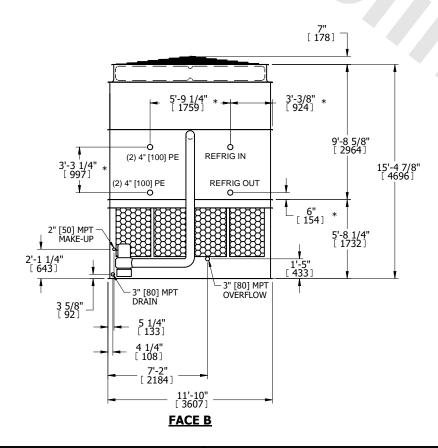

| UNIT    | CONDENSER |           |
|---------|-----------|-----------|
| MODEL # | ATC-556E  | SCALE NTS |

EVAPCO, INC. Evapeo

DWG. # REV. WB3121410-DRC-ST DATE 9/9/2025 SERIAL #

- 1. (M)- FAN MOTOR LOCATION
- 2. HEAVIEST SECTION IS UPPER SECTION
- 3. MPT DENOTES MALE PIPE THREAD FPT DENOTES FEMALE PIPE THREAD BFW DENOTES BEVELED FOR WELDING **GVD DENOTES GROOVED** FLG DENOTES FLANGE PE DENOTES PLAIN END
- 4. +UNIT WEIGHT DOES NOT INCLUDE ACCESSORIES (SEE ACCESSORY DRAWINGS)
- 5. MAKE-UP WATER PRESSURE 20 psi MIN [137 kPa], 50 psi MAX [344 kPa]
- 6. \*-APPROXIMATE DIMENSIONS DO NOT USE FOR PRE-FABRICATION OF CONNECTING
- 7. 3/4" [19mm] DIA. MOUNTING HOLES. REFER TO RECOMMENDED STEEL SUPPORT DRAWING.
- 8. DIMENSIONS LISTED AS FOLLOWS: **ENGLISH FT-IN** METRIC [mm]

## FACE C

**FACE A** 

**SHIPPING** 21360 lbs+ [9690] kg+ WEIGHT

OPERATING WEIGHT

29580 lbs+ [13420] kg+

HEAVIEST SECTION WEIGHT

18300 lbs+ [8305] kg+

NO. OF SHIPPING SECTIONS