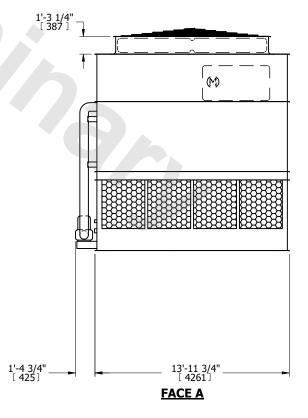

## FACE C

**FACE A** 

**SHIPPING** 21360 lbs+ [9690] kg+ WEIGHT

OPERATING WEIGHT

29580 lbs+ [13420] kg+

HEAVIEST SECTION WEIGHT

18300 lbs+ [8305] kg+

NO. OF SHIPPING SECTIONS