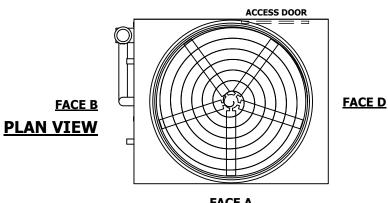

## FACE C

**FACE A** 

**SHIPPING** 21360 lbs+ [9690] kg+ WEIGHT

OPERATING WEIGHT

29580 lbs+ [13420] kg+

HEAVIEST SECTION WEIGHT

18300 lbs+ [8305] kg+

NO. OF SHIPPING SECTIONS