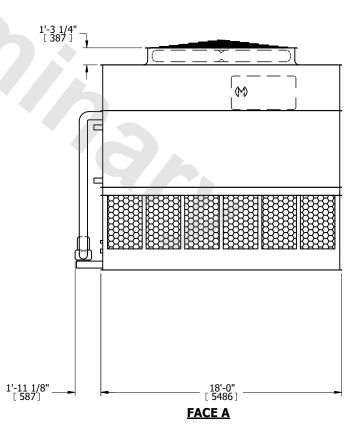

| UNIT CONDENSER                                                                                                                                                               |                                                                                                                                                                                                                                                                                                                                                                                                                                |                                                             | EVADOO TNO EVODEO   | DWG. # WB312   | 21812-DRC-ST REV |
|------------------------------------------------------------------------------------------------------------------------------------------------------------------------------|--------------------------------------------------------------------------------------------------------------------------------------------------------------------------------------------------------------------------------------------------------------------------------------------------------------------------------------------------------------------------------------------------------------------------------|-------------------------------------------------------------|---------------------|----------------|------------------|
| MODEL #                                                                                                                                                                      | ATC-854E                                                                                                                                                                                                                                                                                                                                                                                                                       | SCALE NTS                                                   | EVAPCO, INC. Evapeo | SERIAL #       | DATE 8/30/20     |
| 2. HEAVIE<br>3. MPT DI<br>FPT DE<br>BFW D<br>GVD D<br>FLG DE<br>PE DEI<br>4. +UNIT<br>ACCES<br>5. MAKE-<br>20 psi N<br>6. *-APPE<br>FOR PI<br>PIPING<br>7. 3/4" [18<br>RECOM | N MOTOR LOCATION EST SECTION IS UPPER SECTI ENOTES MALE PIPE THREAD ENOTES FEMALE PIPE THREAD ENOTES BEVELED FOR WELD ENOTES GROOVED ENOTES FLANGE NOTES PLAIN END WEIGHT DOES NOT INCLUDE SORIES (SEE ACCESSORY DE JU WATER PRESSURE IN [137 kPa], 50 psi MAX [344 k OXIMATE DIMENSIONS DO NO RE-FABRICATION OF CONNEC  mm] DIA. MOUNTING HOLES. I MENDED STEEL SUPPORT DE SIONS LISTED AS FOLLOWS: ENGLISH FT-IN METRIC [mm] | O<br>NING<br>RAWINGS)<br>(Pa]<br>OT USE<br>TING<br>REFER TO | FACE B PLAN VIEW    | FACE A  FACE A | FACE D           |

HEAVIEST SECTION WEIGHT

OPERATING WEIGHT

41420 lbs+ [18790] kg+

30620 lbs+ [13890] kg+

SHIPPING WEIGHT

26700 lbs+ [12115] kg+

DRAWN BY: SLR

NO. OF SHIPPING SECTIONS