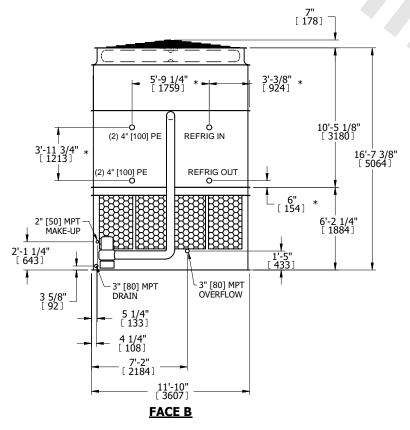

| UNIT CONDENSER                                                                                                                                                               |                                                                                                                                                                                                                                                                                                                                                                                                                                |                                                             | EVADOO TNO EVODEO   | DWG. # WB312   | 21812-DRC-ST REV |
|------------------------------------------------------------------------------------------------------------------------------------------------------------------------------|--------------------------------------------------------------------------------------------------------------------------------------------------------------------------------------------------------------------------------------------------------------------------------------------------------------------------------------------------------------------------------------------------------------------------------|-------------------------------------------------------------|---------------------|----------------|------------------|
| MODEL #                                                                                                                                                                      | ATC-854E                                                                                                                                                                                                                                                                                                                                                                                                                       | SCALE NTS                                                   | EVAPCO, INC. Evapeo | SERIAL #       | DATE 8/30/20     |
| 2. HEAVIE<br>3. MPT DI<br>FPT DE<br>BFW D<br>GVD D<br>FLG DE<br>PE DEI<br>4. +UNIT<br>ACCES<br>5. MAKE-<br>20 psi N<br>6. *-APPE<br>FOR PI<br>PIPING<br>7. 3/4" [18<br>RECOM | N MOTOR LOCATION EST SECTION IS UPPER SECTI ENOTES MALE PIPE THREAD ENOTES FEMALE PIPE THREAD ENOTES BEVELED FOR WELD ENOTES GROOVED ENOTES FLANGE NOTES PLAIN END WEIGHT DOES NOT INCLUDE SORIES (SEE ACCESSORY DE JU WATER PRESSURE IN [137 kPa], 50 psi MAX [344 k OXIMATE DIMENSIONS DO NO RE-FABRICATION OF CONNEC  mm] DIA. MOUNTING HOLES. I MENDED STEEL SUPPORT DE SIONS LISTED AS FOLLOWS: ENGLISH FT-IN METRIC [mm] | O<br>NING<br>RAWINGS)<br>(Pa]<br>OT USE<br>TING<br>REFER TO | FACE B PLAN VIEW    | FACE A  FACE A | FACE D           |

HEAVIEST SECTION WEIGHT

OPERATING WEIGHT

41420 lbs+ [18790] kg+

30620 lbs+ [13890] kg+

SHIPPING WEIGHT

26700 lbs+ [12115] kg+

DRAWN BY: SLR

NO. OF SHIPPING SECTIONS