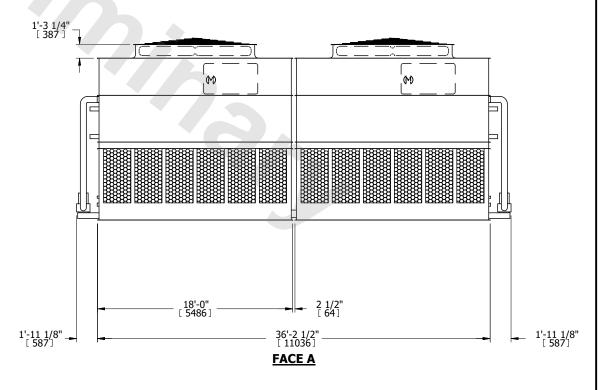

## NOTES:

- 1. (M)- FAN MOTOR LOCATION
- 2. HEAVIEST SECTION IS UPPER SECTION
- 3. MPT DENOTES MALE PIPE THREAD
  FPT DENOTES FEMALE PIPE THREAD
  BFW DENOTES BEVELED FOR WELDING
  GVD DENOTES GROOVED
  FLG DENOTES FLANGE
  PE DENOTES PLAIN END
- 4. +UNIT WEIGHT DOES NOT INCLUDE ACCESSORIES (SEE ACCESSORY DRAWINGS)
- 5. MAKE-UP WATER PRESSURE 20 psi MIN [137 kPa], 50 psi MAX [344 kPa]
- 6. \*-APPROXIMATE DIMENSIONS DO NOT USE FOR PRE-FABRICATION OF CONNECTING PIPING
- 7. 3/4" [19mm] DIA. MOUNTING HOLES. REFER TO RECOMMENDED STEEL SUPPORT DRAWING.
- 8. DIMENSIONS LISTED AS FOLLOWS: ENGLISH FT-IN METRIC [mm]