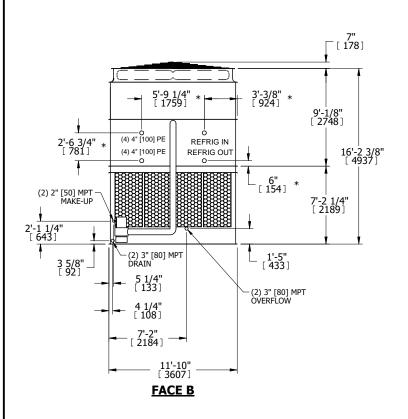

## NOTES:

- 1. (M)- FAN MOTOR LOCATION
- 2. HEAVIEST SECTION IS UPPER SECTION
- 3. MPT DENOTES MALE PIPE THREAD
  FPT DENOTES FEMALE PIPE THREAD
  BFW DENOTES BEVELED FOR WELDING
  GVD DENOTES GROOVED
  FLG DENOTES FLANGE
  PE DENOTES PLAIN END
- 4. +UNIT WEIGHT DOES NOT INCLUDE ACCESSORIES (SEE ACCESSORY DRAWINGS)
- 5. MAKE-UP WATER PRESSURE 20 psi MIN [137 kPa], 50 psi MAX [344 kPa]
- 6. \*-APPROXIMATE DIMENSIONS DO NOT USE FOR PRE-FABRICATION OF CONNECTING PIPING
- 7. 3/4" [19mm] DIA. MOUNTING HOLES. REFER TO RECOMMENDED STEEL SUPPORT DRAWING.
- 8. DIMENSIONS LISTED AS FOLLOWS: ENGLISH FT-IN METRIC [mm]