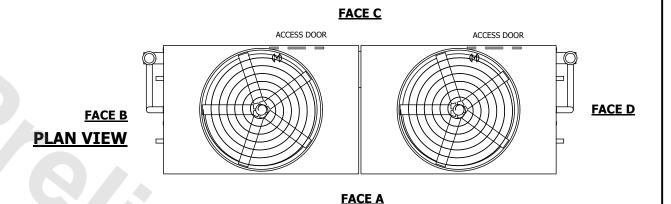

## NOTES:

- 1. (M)- FAN MOTOR LOCATION
- 2. HEAVIEST SECTION IS UPPER SECTION
- 3. MPT DENOTES MALE PIPE THREAD
  FPT DENOTES FEMALE PIPE THREAD
  BFW DENOTES BEVELED FOR WELDING
  GVD DENOTES GROOVED
  FLG DENOTES FLANGE
  PE DENOTES PLAIN END
- 4. +UNIT WEIGHT DOES NOT INCLUDE ACCESSORIES (SEE ACCESSORY DRAWINGS)
- 5. MAKE-UP WATER PRESSURE 20 psi MIN [137 kPa], 50 psi MAX [344 kPa]
- 6. \*-APPROXIMATE DIMENSIONS DO NOT USE FOR PRE-FABRICATION OF CONNECTING PIPING
- 7. 3/4" [19mm] DIA. MOUNTING HOLES. REFER TO RECOMMENDED STEEL SUPPORT DRAWING.
- 8. DIMENSIONS LISTED AS FOLLOWS: ENGLISH FT-IN METRIC [mm]