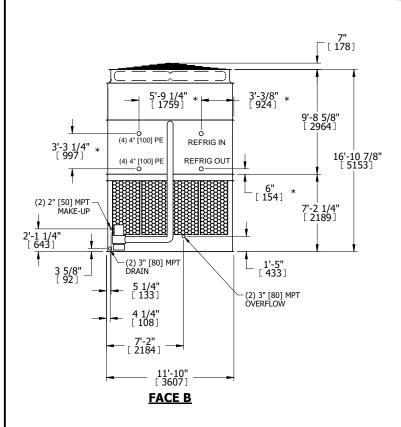

## NOTES:

- 1. (M)- FAN MOTOR LOCATION
- 2. HEAVIEST SECTION IS UPPER SECTION
- 3. MPT DENOTES MALE PIPE THREAD
  FPT DENOTES FEMALE PIPE THREAD
  BFW DENOTES BEVELED FOR WELDING
  GVD DENOTES GROOVED
  FLG DENOTES FLANGE
  PE DENOTES PLAIN END
- 4. +UNIT WEIGHT DOES NOT INCLUDE ACCESSORIES (SEE ACCESSORY DRAWINGS)
- 5. MAKE-UP WATER PRESSURE 20 psi MIN [137 kPa], 50 psi MAX [344 kPa]
- 6. \*-APPROXIMATE DIMENSIONS DO NOT USE FOR PRE-FABRICATION OF CONNECTING PIPING
- 7. 3/4" [19mm] DIA. MOUNTING HOLES. REFER TO RECOMMENDED STEEL SUPPORT DRAWING.
- 8. DIMENSIONS LISTED AS FOLLOWS: ENGLISH FT-IN METRIC [mm]