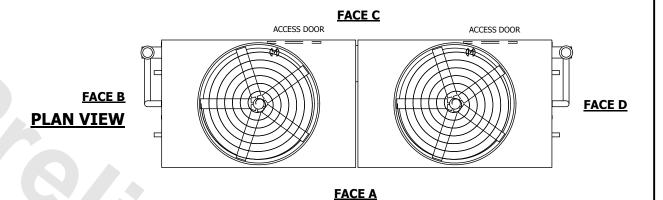

## NOTES:

- 1. (M)- FAN MOTOR LOCATION
- 2. HEAVIEST SECTION IS UPPER SECTION
- 3. MPT DENOTES MALE PIPE THREAD
  FPT DENOTES FEMALE PIPE THREAD
  BFW DENOTES BEVELED FOR WELDING
  GVD DENOTES GROOVED
  FLG DENOTES FLANGE
  PE DENOTES PLAIN END
- 4. +UNIT WEIGHT DOES NOT INCLUDE ACCESSORIES (SEE ACCESSORY DRAWINGS)
- 5. MAKE-UP WATER PRESSURE 20 psi MIN [137 kPa], 50 psi MAX [344 kPa]
- 6. \*-APPROXIMATE DIMENSIONS DO NOT USE FOR PRE-FABRICATION OF CONNECTING PIPING
- 7. 3/4" [19mm] DIA. MOUNTING HOLES. REFER TO RECOMMENDED STEEL SUPPORT DRAWING.
- 8. DIMENSIONS LISTED AS FOLLOWS: ENGLISH FT-IN METRIC [mm]