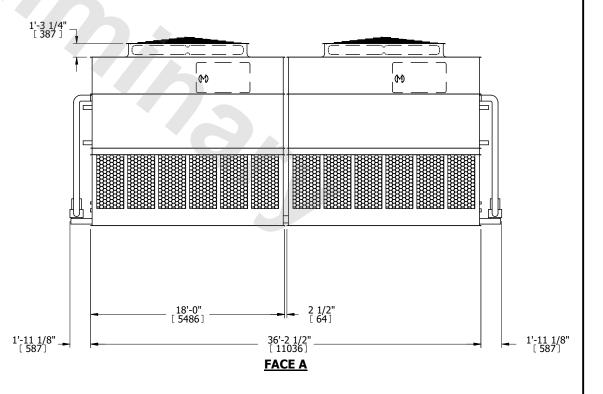

## NOTES:

- 1. (M)- FAN MOTOR LOCATION
- 2. HEAVIEST SECTION IS UPPER SECTION
- 3. MPT DENOTES MALE PIPE THREAD
  FPT DENOTES FEMALE PIPE THREAD
  BFW DENOTES BEVELED FOR WELDING
  GVD DENOTES GROOVED
  FLG DENOTES FLANGE
  PE DENOTES PLAIN END
- 4. +UNIT WEIGHT DOES NOT INCLUDE ACCESSORIES (SEE ACCESSORY DRAWINGS)
- 5. MAKE-UP WATER PRESSURE 20 psi MIN [137 kPa], 50 psi MAX [344 kPa]
- 6. \*-APPROXIMATE DIMENSIONS DO NOT USE FOR PRE-FABRICATION OF CONNECTING PIPING
- 7. 3/4" [19mm] DIA. MOUNTING HOLES. REFER TO RECOMMENDED STEEL SUPPORT DRAWING.
- 8. DIMENSIONS LISTED AS FOLLOWS: ENGLISH FT-IN METRIC [mm]