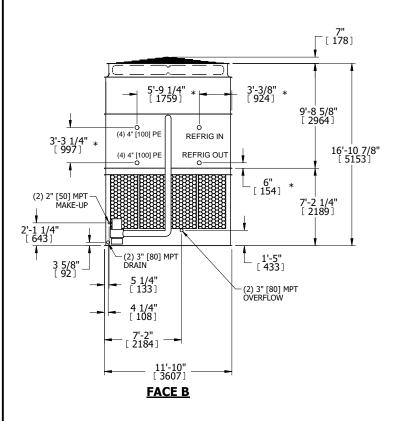

## NOTES:

- 1. (M)- FAN MOTOR LOCATION
- 2. HEAVIEST SECTION IS UPPER SECTION
- 3. MPT DENOTES MALE PIPE THREAD
  FPT DENOTES FEMALE PIPE THREAD
  BFW DENOTES BEVELED FOR WELDING
  GVD DENOTES GROOVED
  FLG DENOTES FLANGE
  PE DENOTES PLAIN END
- 4. +UNIT WEIGHT DOES NOT INCLUDE ACCESSORIES (SEE ACCESSORY DRAWINGS)
- 5. MAKE-UP WATER PRESSURE 20 psi MIN [137 kPa], 50 psi MAX [344 kPa]
- 6. \*-APPROXIMATE DIMENSIONS DO NOT USE FOR PRE-FABRICATION OF CONNECTING PIPING
- 7. 3/4" [19mm] DIA. MOUNTING HOLES. REFER TO RECOMMENDED STEEL SUPPORT DRAWING.
- 8. DIMENSIONS LISTED AS FOLLOWS: ENGLISH FT-IN METRIC [mm]