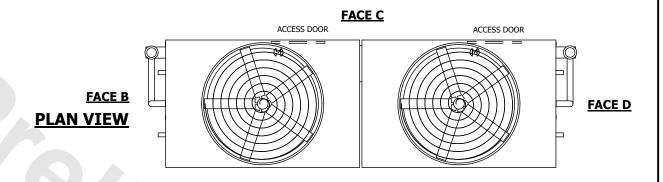

## NOTES:

- 1. (M)- FAN MOTOR LOCATION
- 2. HEAVIEST SECTION IS UPPER SECTION
- 3. MPT DENOTES MALE PIPE THREAD
  FPT DENOTES FEMALE PIPE THREAD
  BFW DENOTES BEVELED FOR WELDING
  GVD DENOTES GROOVED
  FLG DENOTES FLANGE
  PE DENOTES PLAIN END
- 4. +UNIT WEIGHT DOES NOT INCLUDE ACCESSORIES (SEE ACCESSORY DRAWINGS)
- 5. MAKE-UP WATER PRESSURE 20 psi MIN [137 kPa], 50 psi MAX [344 kPa]
- 6. \*-APPROXIMATE DIMENSIONS DO NOT USE FOR PRE-FABRICATION OF CONNECTING PIPING
- 7. 3/4" [19mm] DIA. MOUNTING HOLES. REFER TO RECOMMENDED STEEL SUPPORT DRAWING.
- 8. DIMENSIONS LISTED AS FOLLOWS: ENGLISH FT-IN METRIC [mm]