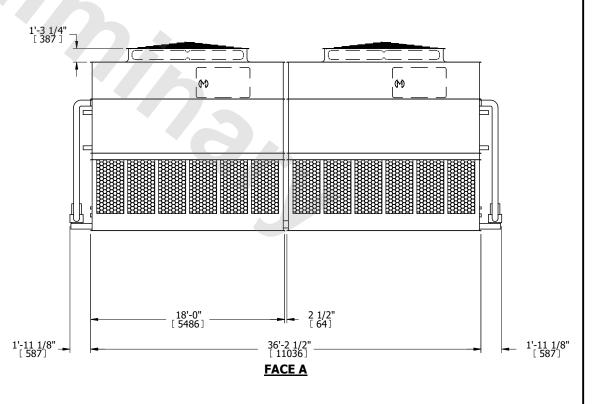

NSER |           |
|---------|-----------|-----------|
| MODEL # | ATC-1562E | SCALE NTS |

EVAPCO, INC. Evapeo

DWG. # WB3123610-DRC-ST REV. SERIAL # DATE 8/29/2025

## NOTES:

- 1. (M)- FAN MOTOR LOCATION
- 2. HEAVIEST SECTION IS UPPER SECTION
- 3. MPT DENOTES MALE PIPE THREAD
  FPT DENOTES FEMALE PIPE THREAD
  BFW DENOTES BEVELED FOR WELDING
  GVD DENOTES GROOVED
  FLG DENOTES FLANGE
  PE DENOTES PLAIN END
- 4. +UNIT WEIGHT DOES NOT INCLUDE ACCESSORIES (SEE ACCESSORY DRAWINGS)
- 5. MAKE-UP WATER PRESSURE 20 psi MIN [137 kPa], 50 psi MAX [344 kPa]
- 6. \*-APPROXIMATE DIMENSIONS DO NOT USE FOR PRE-FABRICATION OF CONNECTING PIPING
- 7. 3/4" [19mm] DIA. MOUNTING HOLES. REFER TO RECOMMENDED STEEL SUPPORT DRAWING.
- 8. DIMENSIONS LISTED AS FOLLOWS: ENGLISH FT-IN METRIC [mm]



**FACE A**