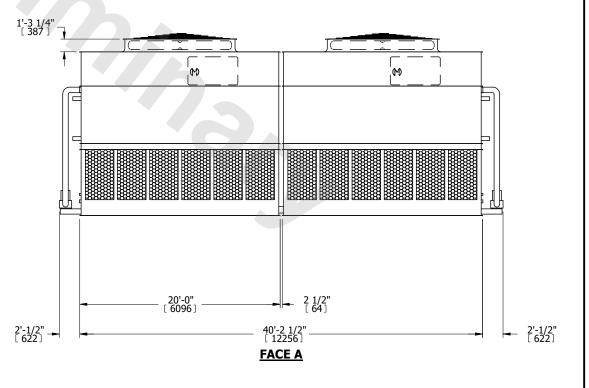

- 2. HEAVIEST SECTION IS UPPER SECTION
- 3. MPT DENOTES MALE PIPE THREAD
  FPT DENOTES FEMALE PIPE THREAD
  BFW DENOTES BEVELED FOR WELDING
  GVD DENOTES GROOVED
  FLG DENOTES FLANGE
  PE DENOTES PLAIN END
- 4. +UNIT WEIGHT DOES NOT INCLUDE ACCESSORIES (SEE ACCESSORY DRAWINGS)
- 5. MAKE-UP WATER PRESSURE 20 psi MIN [137 kPa], 50 psi MAX [344 kPa]
- 6. \*-APPROXIMATE DIMENSIONS DO NOT USE FOR PRE-FABRICATION OF CONNECTING PIPING
- 7. 3/4" [19mm] DIA. MOUNTING HOLES. REFER TO RECOMMENDED STEEL SUPPORT DRAWING.
- 8. DIMENSIONS LISTED AS FOLLOWS: ENGLISH FT-IN METRIC [mm]