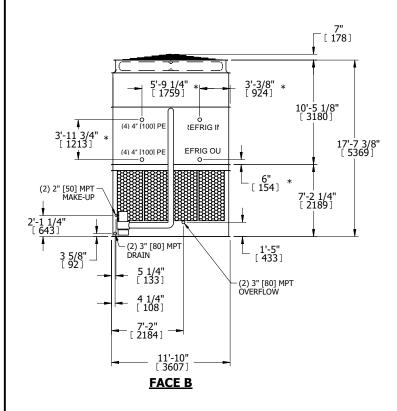

- 2. HEAVIEST SECTION IS UPPER SECTION
- 3. MPT DENOTES MALE PIPE THREAD
  FPT DENOTES FEMALE PIPE THREAD
  BFW DENOTES BEVELED FOR WELDING
  GVD DENOTES GROOVED
  FLG DENOTES FLANGE
  PE DENOTES PLAIN END
- 4. +UNIT WEIGHT DOES NOT INCLUDE ACCESSORIES (SEE ACCESSORY DRAWINGS)
- 5. MAKE-UP WATER PRESSURE 20 psi MIN [137 kPa], 50 psi MAX [344 kPa]
- 6. \*-APPROXIMATE DIMENSIONS DO NOT USE FOR PRE-FABRICATION OF CONNECTING PIPING
- 7. 3/4" [19mm] DIA. MOUNTING HOLES. REFER TO RECOMMENDED STEEL SUPPORT DRAWING.
- 8. DIMENSIONS LISTED AS FOLLOWS: ENGLISH FT-IN METRIC [mm]