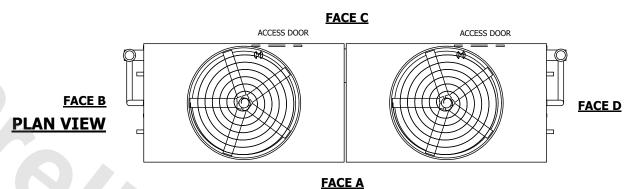

UNIT    | CONDENSER |           |     |
|---------|-----------|-----------|-----|
| MODEL # | ATC-1861E | SCALE NTS | EVA |
| MODEL # | ATC-1861E | SCALE NTS | EV  |



DWG. # WB3124012-DRC-ST REV. SERIAL # DATE 8/29/2025

- 2. HEAVIEST SECTION IS UPPER SECTION
- 3. MPT DENOTES MALE PIPE THREAD
  FPT DENOTES FEMALE PIPE THREAD
  BFW DENOTES BEVELED FOR WELDING
  GVD DENOTES GROOVED
  FLG DENOTES FLANGE
  PE DENOTES PLAIN END
- 4. +UNIT WEIGHT DOES NOT INCLUDE ACCESSORIES (SEE ACCESSORY DRAWINGS)
- 5. MAKE-UP WATER PRESSURE 20 psi MIN [137 kPa], 50 psi MAX [344 kPa]
- 6. \*-APPROXIMATE DIMENSIONS DO NOT USE FOR PRE-FABRICATION OF CONNECTING PIPING
- 7. 3/4" [19mm] DIA. MOUNTING HOLES. REFER TO RECOMMENDED STEEL SUPPORT DRAWING.
- 8. DIMENSIONS LISTED AS FOLLOWS: ENGLISH FT-IN METRIC [mm]