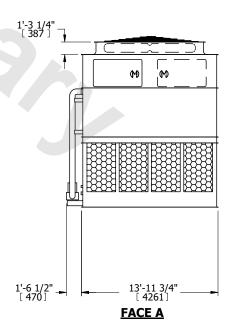

## **FACE A**

OPERATING WEIGHT

59220 lbs+ [26865] kg+

HEAVIEST SECTION WEIGHT

18330 lbs+ [8315] kg+

NO. OF SHIPPING SECTIONS

DRAWN BY: