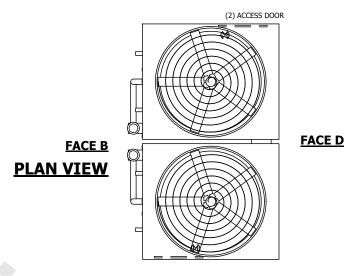

DENSER |           |
|---------|-----------|-----------|
| MODEL # | ATC-1163E | SCALE NTS |

EVAPCO, INC. Evapeo

DWG. # WB3241410-DRC-ST REV. SERIAL # DATE 8/27/2025

## NOTES:

- 1. (M)- FAN MOTOR LOCATION
- 2. HEAVIEST SECTION IS UPPER SECTION
- 3. MPT DENOTES MALE PIPE THREAD
  FPT DENOTES FEMALE PIPE THREAD
  BFW DENOTES BEVELED FOR WELDING
  GVD DENOTES GROOVED
  FLG DENOTES FLANGE
  PE DENOTES PLAIN END
- 4. +UNIT WEIGHT DOES NOT INCLUDE ACCESSORIES (SEE ACCESSORY DRAWINGS)
- 5. MAKE-UP WATER PRESSURE 20 psi MIN [137 kPa], 50 psi MAX [344 kPa]
- 6. \*-APPROXIMATE DIMENSIONS DO NOT USE FOR PRE-FABRICATION OF CONNECTING PIPING
- 7. 3/4" [19mm] DIA. MOUNTING HOLES. REFER TO RECOMMENDED STEEL SUPPORT DRAWING.
- 8. DIMENSIONS LISTED AS FOLLOWS: ENGLISH FT-IN METRIC [mm]

## **FACE C**



## **FACE A**





OPERATING WEIGHT

59220 lbs+ [26865] kg+

HEAVIEST SECTION WEIGHT

18330 lbs+ [8315] kg+

NO. OF SHIPPING SECTIONS

DRAWN BY: