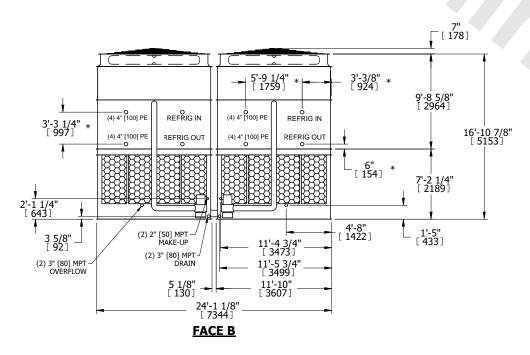

## NOTES:

- 1. (M)- FAN MOTOR LOCATION
- 2. HEAVIEST SECTION IS UPPER SECTION
- 3. MPT DENOTES MALE PIPE THREAD
  FPT DENOTES FEMALE PIPE THREAD
  BFW DENOTES BEVELED FOR WELDING
  GVD DENOTES GROOVED
  FLG DENOTES FLANGE
  PE DENOTES PLAIN END
- 4. +UNIT WEIGHT DOES NOT INCLUDE ACCESSORIES (SEE ACCESSORY DRAWINGS)
- 5. MAKE-UP WATER PRESSURE 20 psi MIN [137 kPa], 50 psi MAX [344 kPa]
- 6. \*-APPROXIMATE DIMENSIONS DO NOT USE FOR PRE-FABRICATION OF CONNECTING PIPING
- 7. 3/4" [19mm] DIA. MOUNTING HOLES. REFER TO RECOMMENDED STEEL SUPPORT DRAWING.
- 8. DIMENSIONS LISTED AS FOLLOWS: ENGLISH FT-IN METRIC [mm]