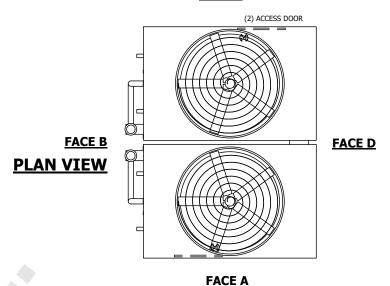

## NOTES:

- 1. (M)- FAN MOTOR LOCATION
- 2. HÉAVIEST SECTION IS UPPER SECTION
- 3. MPT DENOTES MALE PIPE THREAD
  FPT DENOTES FEMALE PIPE THREAD
  BFW DENOTES BEVELED FOR WELDING
  GVD DENOTES GROOVED
  FLG DENOTES FLANGE
  PE DENOTES PLAIN END
- 4. +UNIT WEIGHT DOES NOT INCLUDE ACCESSORIES (SEE ACCESSORY DRAWINGS)
- 5. MAKE-UP WATER PRESSURE 20 psi MIN [137 kPa], 50 psi MAX [344 kPa]
- 6. \*-APPROXIMATE DIMENSIONS DO NOT USE FOR PRE-FABRICATION OF CONNECTING PIPING
- 7. 3/4" [19mm] DIA. MOUNTING HOLES. REFER TO RECOMMENDED STEEL SUPPORT DRAWING.
- 8. DIMENSIONS LISTED AS FOLLOWS: ENGLISH FT-IN METRIC [mm]