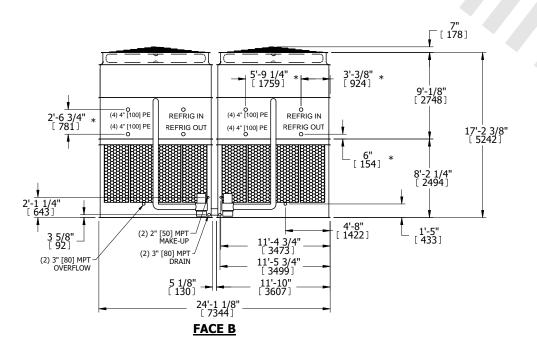

## NOTES:

- 1. (M)- FAN MOTOR LOCATION
- 2. HÉAVIEST SECTION IS UPPER SECTION
- 3. MPT DENOTES MALE PIPE THREAD
  FPT DENOTES FEMALE PIPE THREAD
  BFW DENOTES BEVELED FOR WELDING
  GVD DENOTES GROOVED
  FLG DENOTES FLANGE
  PE DENOTES PLAIN END
- 4. +UNIT WEIGHT DOES NOT INCLUDE ACCESSORIES (SEE ACCESSORY DRAWINGS)
- 5. MAKE-UP WATER PRESSURE 20 psi MIN [137 kPa], 50 psi MAX [344 kPa]
- 6. \*-APPROXIMATE DIMENSIONS DO NOT USE FOR PRE-FABRICATION OF CONNECTING PIPING
- 7. 3/4" [19mm] DIA. MOUNTING HOLES. REFER TO RECOMMENDED STEEL SUPPORT DRAWING.
- 8. DIMENSIONS LISTED AS FOLLOWS: ENGLISH FT-IN METRIC [mm]

## **FACE C**

SHIPPING WEIGHT

47380 lbs+ [21495] kg+

OPERATING WEIGHT

67860 lbs+ [30785] kg+

HEAVIEST SECTION WEIGHT

19770 lbs+ [8970] kg+

NO. OF SHIPPING SECTIONS