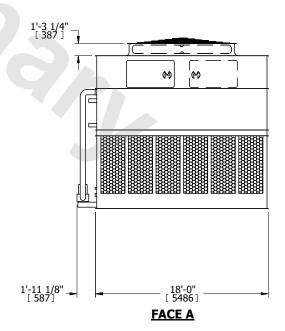

## NOTES:

- 1. (M)- FAN MOTOR LOCATION
- 2. HÉAVIEST SECTION IS UPPER SECTION
- 3. MPT DENOTES MALE PIPE THREAD
  FPT DENOTES FEMALE PIPE THREAD
  BFW DENOTES BEVELED FOR WELDING
  GVD DENOTES GROOVED
  FLG DENOTES FLANGE
  PE DENOTES PLAIN END
- 4. +UNIT WEIGHT DOES NOT INCLUDE ACCESSORIES (SEE ACCESSORY DRAWINGS)
- 5. MAKE-UP WATER PRESSURE 20 psi MIN [137 kPa], 50 psi MAX [344 kPa]
- 6. \*-APPROXIMATE DIMENSIONS DO NOT USE FOR PRE-FABRICATION OF CONNECTING PIPING
- 7. 3/4" [19mm] DIA. MOUNTING HOLES. REFER TO RECOMMENDED STEEL SUPPORT DRAWING.
- 8. DIMENSIONS LISTED AS FOLLOWS: ENGLISH FT-IN METRIC [mm]