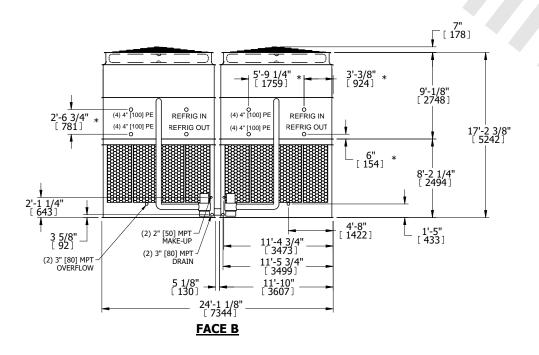

## NOTES:

- 1. (M)- FAN MOTOR LOCATION
- 2. HÉAVIEST SECTION IS UPPER SECTION
- 3. MPT DENOTES MALE PIPE THREAD
  FPT DENOTES FEMALE PIPE THREAD
  BFW DENOTES BEVELED FOR WELDING
  GVD DENOTES GROOVED
  FLG DENOTES FLANGE
  PE DENOTES PLAIN END
- 4. +UNIT WEIGHT DOES NOT INCLUDE ACCESSORIES (SEE ACCESSORY DRAWINGS)
- 5. MAKE-UP WATER PRESSURE 20 psi MIN [137 kPa], 50 psi MAX [344 kPa]
- 6. \*-APPROXIMATE DIMENSIONS DO NOT USE FOR PRE-FABRICATION OF CONNECTING PIPING
- 7. 3/4" [19mm] DIA. MOUNTING HOLES. REFER TO RECOMMENDED STEEL SUPPORT DRAWING.
- 8. DIMENSIONS LISTED AS FOLLOWS: ENGLISH FT-IN METRIC [mm]