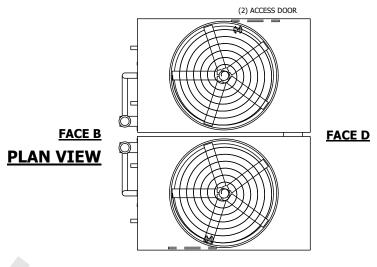

DENSER |           |
|---------|-----------|-----------|
| MODEL # | ATC-1364E | SCALE NTS |

EVAPCO, INC. Evapeo

DWG. # WB3241808-DRC-ST REV. SERIAL # DATE 8/28/2025

## NOTES:

- 1. (M)- FAN MOTOR LOCATION
- 2. HÉAVIEST SECTION IS UPPER SECTION
- 3. MPT DENOTES MALE PIPE THREAD
  FPT DENOTES FEMALE PIPE THREAD
  BFW DENOTES BEVELED FOR WELDING
  GVD DENOTES GROOVED
  FLG DENOTES FLANGE
  PE DENOTES PLAIN END
- 4. +UNIT WEIGHT DOES NOT INCLUDE ACCESSORIES (SEE ACCESSORY DRAWINGS)
- 5. MAKE-UP WATER PRESSURE 20 psi MIN [137 kPa], 50 psi MAX [344 kPa]
- 6. \*-APPROXIMATE DIMENSIONS DO NOT USE FOR PRE-FABRICATION OF CONNECTING PIPING
- 7. 3/4" [19mm] DIA. MOUNTING HOLES. REFER TO RECOMMENDED STEEL SUPPORT DRAWING.
- 8. DIMENSIONS LISTED AS FOLLOWS: ENGLISH FT-IN METRIC [mm]

## **FACE C**



## FACE A





| SHIPPING | 47440 lbs+ [21520] kg |
|----------|-----------------------|
| WEIGHT   |                       |