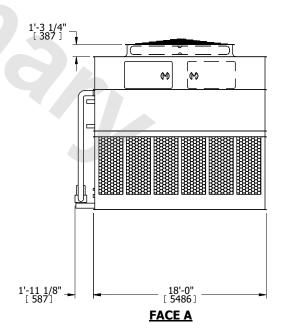

## FACE A

| SHIPPING | 47440 lbs+ [21520] kg |
|----------|-----------------------|
| WEIGHT   |                       |