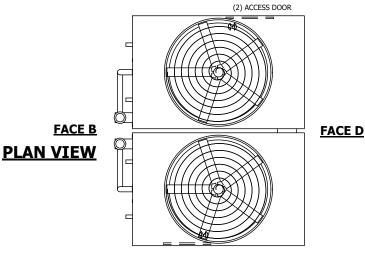

## NOTES:

- 1. (M)- FAN MOTOR LOCATION
- 2. HÉAVIEST SECTION IS UPPER SECTION
- 3. MPT DENOTES MALE PIPE THREAD
  FPT DENOTES FEMALE PIPE THREAD
  BFW DENOTES BEVELED FOR WELDING
  GVD DENOTES GROOVED
  FLG DENOTES FLANGE
  PE DENOTES PLAIN END
- 4. +UNIT WEIGHT DOES NOT INCLUDE ACCESSORIES (SEE ACCESSORY DRAWINGS)
- 5. MAKE-UP WATER PRESSURE 20 psi MIN [137 kPa], 50 psi MAX [344 kPa]
- 6. \*-APPROXIMATE DIMENSIONS DO NOT USE FOR PRE-FABRICATION OF CONNECTING PIPING
- 7. 3/4" [19mm] DIA. MOUNTING HOLES. REFER TO RECOMMENDED STEEL SUPPORT DRAWING.
- 8. DIMENSIONS LISTED AS FOLLOWS: ENGLISH FT-IN METRIC [mm]

**FACE A** 

SHIPPING WEIGHT 54040 lbs+ [24515] kg+ OPERATING WEIGHT 75080 lbs+ [34060] kg+ HEAVIEST SECTION WEIGHT 23100 lbs+ [10480] kg+ NO. OF SHIPPING SECTIONS 4 DRAWN BY: SLR