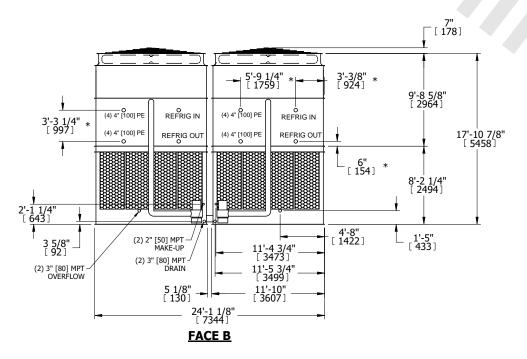

## NOTES:

- 1. (M)- FAN MOTOR LOCATION
- 2. HÉAVIEST SECTION IS UPPER SECTION
- 3. MPT DENOTES MALE PIPE THREAD
  FPT DENOTES FEMALE PIPE THREAD
  BFW DENOTES BEVELED FOR WELDING
  GVD DENOTES GROOVED
  FLG DENOTES FLANGE
  PE DENOTES PLAIN END
- 4. +UNIT WEIGHT DOES NOT INCLUDE ACCESSORIES (SEE ACCESSORY DRAWINGS)
- 5. MAKE-UP WATER PRESSURE 20 psi MIN [137 kPa], 50 psi MAX [344 kPa]
- 6. \*-APPROXIMATE DIMENSIONS DO NOT USE FOR PRE-FABRICATION OF CONNECTING PIPING
- 7. 3/4" [19mm] DIA. MOUNTING HOLES. REFER TO RECOMMENDED STEEL SUPPORT DRAWING.
- 8. DIMENSIONS LISTED AS FOLLOWS: ENGLISH FT-IN METRIC [mm]

**FACE A** 

SHIPPING WEIGHT 54040 lbs+ [24515] kg+ OPERATING WEIGHT 75080 lbs+ [34060] kg+ HEAVIEST SECTION WEIGHT 23100 lbs+ [10480] kg+ NO. OF SHIPPING SECTIONS 4 DRAWN BY: SLR