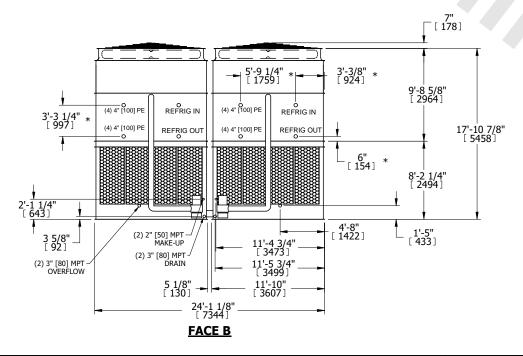

## NOTES:

- 1. (M)- FAN MOTOR LOCATION
- 2. HEAVIEST SECTION IS UPPER SECTION
- 3. MPT DENOTES MALE PIPE THREAD
  FPT DENOTES FEMALE PIPE THREAD
  BFW DENOTES BEVELED FOR WELDING
  GVD DENOTES GROOVED
  FLG DENOTES FLANGE
  PE DENOTES PLAIN END
- 4. +UNIT WEIGHT DOES NOT INCLUDE ACCESSORIES (SEE ACCESSORY DRAWINGS)
- 5. MAKE-UP WATER PRESSURE 20 psi MIN [137 kPa], 50 psi MAX [344 kPa]
- 6. \*-APPROXIMATE DIMENSIONS DO NOT USE FOR PRE-FABRICATION OF CONNECTING PIPING
- 7. 3/4" [19mm] DIA. MOUNTING HOLES. REFER TO RECOMMENDED STEEL SUPPORT DRAWING.
- 8. DIMENSIONS LISTED AS FOLLOWS: ENGLISH FT-IN METRIC [mm]