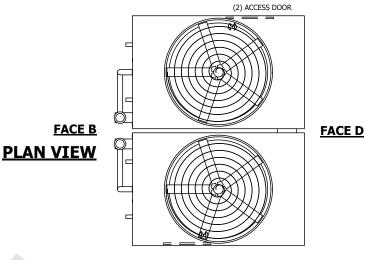

## NOTES:

- 1. (M)- FAN MOTOR LOCATION
- 2. HEAVIEST SECTION IS UPPER SECTION
- 3. MPT DENOTES MALE PIPE THREAD
  FPT DENOTES FEMALE PIPE THREAD
  BFW DENOTES BEVELED FOR WELDING
  GVD DENOTES GROOVED
  FLG DENOTES FLANGE
  PE DENOTES PLAIN END
- 4. +UNIT WEIGHT DOES NOT INCLUDE ACCESSORIES (SEE ACCESSORY DRAWINGS)
- 5. MAKE-UP WATER PRESSURE 20 psi MIN [137 kPa], 50 psi MAX [344 kPa]
- 6. \*-APPROXIMATE DIMENSIONS DO NOT USE FOR PRE-FABRICATION OF CONNECTING PIPING
- 7. 3/4" [19mm] DIA. MOUNTING HOLES. REFER TO RECOMMENDED STEEL SUPPORT DRAWING.
- 8. DIMENSIONS LISTED AS FOLLOWS: ENGLISH FT-IN METRIC [mm]

OPERATING WEIGHT

75180 lbs+ [34105] kg+

HEAVIEST SECTION WEIGHT

23150 lbs+ [10505] kg+

NO. OF SHIPPING SECTIONS

DRAWN BY: SLR