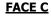

| UNIT    | CONDENSER |           |
|---------|-----------|-----------|
| MODEL # | ATC-1654E | SCALE NTS |

EVAPCO, INC. Evapeo

DWG. # REV. WB3241810-DRC-ST DATE 8/29/2025 SERIAL #

- 1. (M)- FAN MOTOR LOCATION
- 2. HÉAVIEST SECTION IS UPPER SECTION
- 3. MPT DENOTES MALE PIPE THREAD FPT DENOTES FEMALE PIPE THREAD BFW DENOTES BEVELED FOR WELDING **GVD DENOTES GROOVED** FLG DENOTES FLANGE PE DENOTES PLAIN END
- 4. +UNIT WEIGHT DOES NOT INCLUDE ACCESSORIES (SEE ACCESSORY DRAWINGS)
- 5. MAKE-UP WATER PRESSURE 20 psi MIN [137 kPa], 50 psi MAX [344 kPa]
- 6. \*-APPROXIMATE DIMENSIONS DO NOT USE FOR PRE-FABRICATION OF CONNECTING
- 7. 3/4" [19mm] DIA. MOUNTING HOLES. REFER TO RECOMMENDED STEEL SUPPORT DRAWING.
- 8. DIMENSIONS LISTED AS FOLLOWS: **ENGLISH FT-IN** METRIC [mm]





**FACE A** 





DRAWN BY: NO. OF SHIPPING SECTIONS