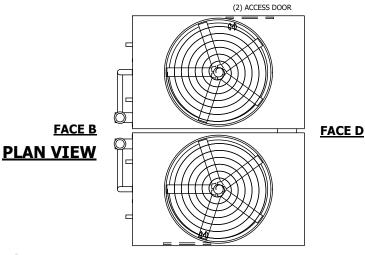

| UNIT    | CONDENSER |           |
|---------|-----------|-----------|
| MODEL # | ATC-1654E | SCALE NTS |

EVAPCO, INC. Evapeo

DWG. # REV. WB3241810-DRC-ST DATE 8/29/2025 SERIAL #

- 1. (M)- FAN MOTOR LOCATION
- 2. HÉAVIEST SECTION IS UPPER SECTION
- 3. MPT DENOTES MALE PIPE THREAD FPT DENOTES FEMALE PIPE THREAD BFW DENOTES BEVELED FOR WELDING **GVD DENOTES GROOVED** FLG DENOTES FLANGE PE DENOTES PLAIN END
- 4. +UNIT WEIGHT DOES NOT INCLUDE ACCESSORIES (SEE ACCESSORY DRAWINGS)
- 5. MAKE-UP WATER PRESSURE 20 psi MIN [137 kPa], 50 psi MAX [344 kPa]
- 6. \*-APPROXIMATE DIMENSIONS DO NOT USE FOR PRE-FABRICATION OF CONNECTING
- 7. 3/4" [19mm] DIA. MOUNTING HOLES. REFER TO RECOMMENDED STEEL SUPPORT DRAWING.
- 8. DIMENSIONS LISTED AS FOLLOWS: **ENGLISH FT-IN** METRIC [mm]