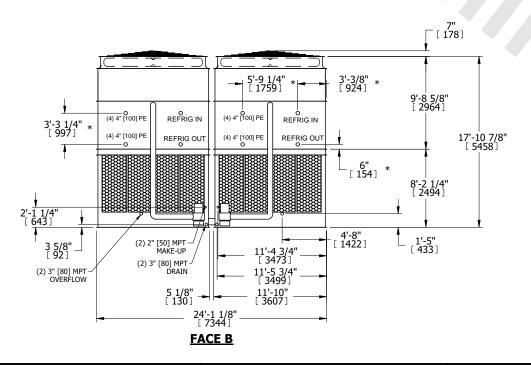

| UNIT    | CONDENSER |           |
|---------|-----------|-----------|
| MODEL # | ATC-1654E | SCALE NTS |

EVAPCO, INC. Evapeo

DWG. # REV. WB3241810-DRC-ST DATE 8/29/2025 SERIAL #

- 1. (M)- FAN MOTOR LOCATION
- 2. HÉAVIEST SECTION IS UPPER SECTION
- 3. MPT DENOTES MALE PIPE THREAD FPT DENOTES FEMALE PIPE THREAD BFW DENOTES BEVELED FOR WELDING **GVD DENOTES GROOVED** FLG DENOTES FLANGE PE DENOTES PLAIN END
- 4. +UNIT WEIGHT DOES NOT INCLUDE ACCESSORIES (SEE ACCESSORY DRAWINGS)
- 5. MAKE-UP WATER PRESSURE 20 psi MIN [137 kPa], 50 psi MAX [344 kPa]
- 6. \*-APPROXIMATE DIMENSIONS DO NOT USE FOR PRE-FABRICATION OF CONNECTING
- 7. 3/4" [19mm] DIA. MOUNTING HOLES. REFER TO RECOMMENDED STEEL SUPPORT DRAWING.
- 8. DIMENSIONS LISTED AS FOLLOWS: **ENGLISH FT-IN** METRIC [mm]





**FACE A** 





DRAWN BY: NO. OF SHIPPING SECTIONS