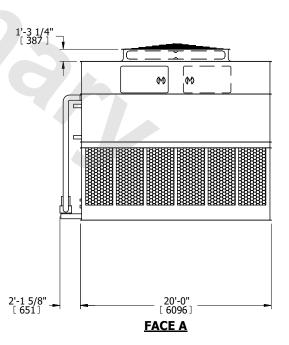

## NOTES:

- 1. (M)- FAN MOTOR LOCATION
- 2. HEAVIEST SECTION IS UPPER SECTION
- 3. MPT DENOTES MALE PIPE THREAD
  FPT DENOTES FEMALE PIPE THREAD
  BFW DENOTES BEVELED FOR WELDING
  GVD DENOTES GROOVED
  FLG DENOTES FLANGE
  PE DENOTES PLAIN END
- 4. +UNIT WEIGHT DOES NOT INCLUDE ACCESSORIES (SEE ACCESSORY DRAWINGS)
- 5. MAKE-UP WATER PRESSURE 20 psi MIN [137 kPa], 50 psi MAX [344 kPa]
- 6. \*-APPROXIMATE DIMENSIONS DO NOT USE FOR PRE-FABRICATION OF CONNECTING PIPING
- 7. 3/4" [19mm] DIA. MOUNTING HOLES. REFER TO RECOMMENDED STEEL SUPPORT DRAWING.
- 8. DIMENSIONS LISTED AS FOLLOWS: ENGLISH FT-IN METRIC [mm]

**FACE A** 

OPERATING WEIGHT

83320 lbs+ [37795] kg+

HEAVIEST SECTION WEIGHT

25360 lbs+ [11505] kg+

NO. OF SHIPPING SECTIONS

DRAWN BY: SLR