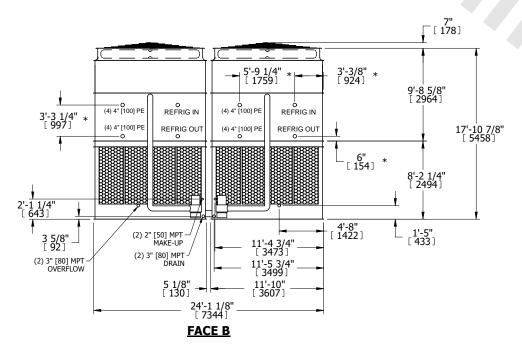

## NOTES:

- 1. (M)- FAN MOTOR LOCATION
- 2. HEAVIEST SECTION IS UPPER SECTION
- 3. MPT DENOTES MALE PIPE THREAD
  FPT DENOTES FEMALE PIPE THREAD
  BFW DENOTES BEVELED FOR WELDING
  GVD DENOTES GROOVED
  FLG DENOTES FLANGE
  PE DENOTES PLAIN END
- 4. +UNIT WEIGHT DOES NOT INCLUDE ACCESSORIES (SEE ACCESSORY DRAWINGS)
- 5. MAKE-UP WATER PRESSURE 20 psi MIN [137 kPa], 50 psi MAX [344 kPa]
- 6. \*-APPROXIMATE DIMENSIONS DO NOT USE FOR PRE-FABRICATION OF CONNECTING PIPING
- 7. 3/4" [19mm] DIA. MOUNTING HOLES. REFER TO RECOMMENDED STEEL SUPPORT DRAWING.
- 8. DIMENSIONS LISTED AS FOLLOWS: ENGLISH FT-IN METRIC [mm]