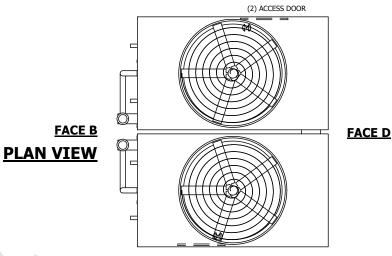

## NOTES:

- 1. (M)- FAN MOTOR LOCATION
- 2. HEAVIEST SECTION IS UPPER SECTION
- 3. MPT DENOTES MALE PIPE THREAD
  FPT DENOTES FEMALE PIPE THREAD
  BFW DENOTES BEVELED FOR WELDING
  GVD DENOTES GROOVED
  FLG DENOTES FLANGE
  PE DENOTES PLAIN END
- 4. +UNIT WEIGHT DOES NOT INCLUDE ACCESSORIES (SEE ACCESSORY DRAWINGS)
- 5. MAKE-UP WATER PRESSURE 20 psi MIN [137 kPa], 50 psi MAX [344 kPa]
- 6. \*-APPROXIMATE DIMENSIONS DO NOT USE FOR PRE-FABRICATION OF CONNECTING PIPING
- 7. 3/4" [19mm] DIA. MOUNTING HOLES. REFER TO RECOMMENDED STEEL SUPPORT DRAWING.
- 8. DIMENSIONS LISTED AS FOLLOWS: ENGLISH FT-IN METRIC [mm]