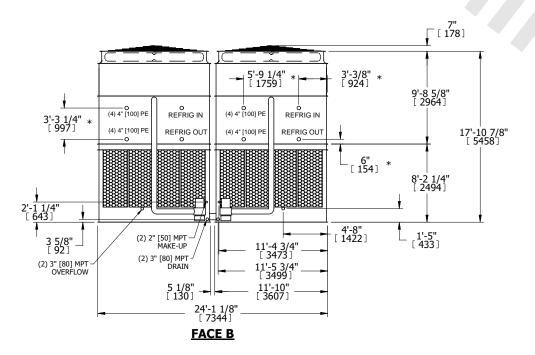

## NOTES:

- 1. (M)- FAN MOTOR LOCATION
- 2. HEAVIEST SECTION IS UPPER SECTION
- 3. MPT DENOTES MALE PIPE THREAD
  FPT DENOTES FEMALE PIPE THREAD
  BFW DENOTES BEVELED FOR WELDING
  GVD DENOTES GROOVED
  FLG DENOTES FLANGE
  PE DENOTES PLAIN END
- 4. +UNIT WEIGHT DOES NOT INCLUDE ACCESSORIES (SEE ACCESSORY DRAWINGS)
- 5. MAKE-UP WATER PRESSURE 20 psi MIN [137 kPa], 50 psi MAX [344 kPa]
- 6. \*-APPROXIMATE DIMENSIONS DO NOT USE FOR PRE-FABRICATION OF CONNECTING PIPING
- 7. 3/4" [19mm] DIA. MOUNTING HOLES. REFER TO RECOMMENDED STEEL SUPPORT DRAWING.
- 8. DIMENSIONS LISTED AS FOLLOWS: ENGLISH FT-IN METRIC [mm]

## FACE C

**FACE A** 

OPERATING WEIGHT

83640 lbs+ [37940] kg+

HEAVIEST SECTION WEIGHT

25520 lbs+ [11580] kg+

NO. OF SHIPPING SECTIONS

DRAWN BY: SLR