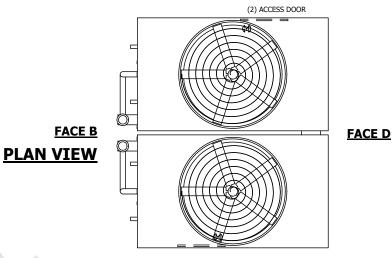

## FACE C

**FACE A** 

OPERATING WEIGHT

83640 lbs+ [37940] kg+

HEAVIEST SECTION WEIGHT

25520 lbs+ [11580] kg+

NO. OF SHIPPING SECTIONS

DRAWN BY: SLR