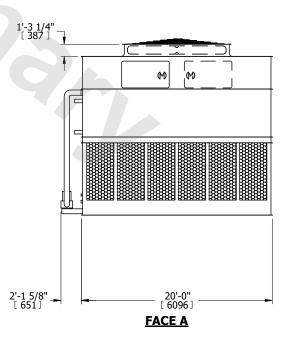

## NOTES:

- 1. (M)- FAN MOTOR LOCATION
- 2. HEAVIEST SECTION IS UPPER SECTION
- 3. MPT DENOTES MALE PIPE THREAD
  FPT DENOTES FEMALE PIPE THREAD
  BFW DENOTES BEVELED FOR WELDING
  GVD DENOTES GROOVED
  FLG DENOTES FLANGE
  PE DENOTES PLAIN END
- 4. +UNIT WEIGHT DOES NOT INCLUDE ACCESSORIES (SEE ACCESSORY DRAWINGS)
- 5. MAKE-UP WATER PRESSURE 20 psi MIN [137 kPa], 50 psi MAX [344 kPa]
- 6. \*-APPROXIMATE DIMENSIONS DO NOT USE FOR PRE-FABRICATION OF CONNECTING PIPING
- 7. 3/4" [19mm] DIA. MOUNTING HOLES. REFER TO RECOMMENDED STEEL SUPPORT DRAWING.
- 8. DIMENSIONS LISTED AS FOLLOWS: ENGLISH FT-IN METRIC [mm]

## FACE C

**FACE A** 

OPERATING WEIGHT

83640 lbs+ [37940] kg+

HEAVIEST SECTION WEIGHT

25520 lbs+ [11580] kg+

NO. OF SHIPPING SECTIONS

DRAWN BY: SLR